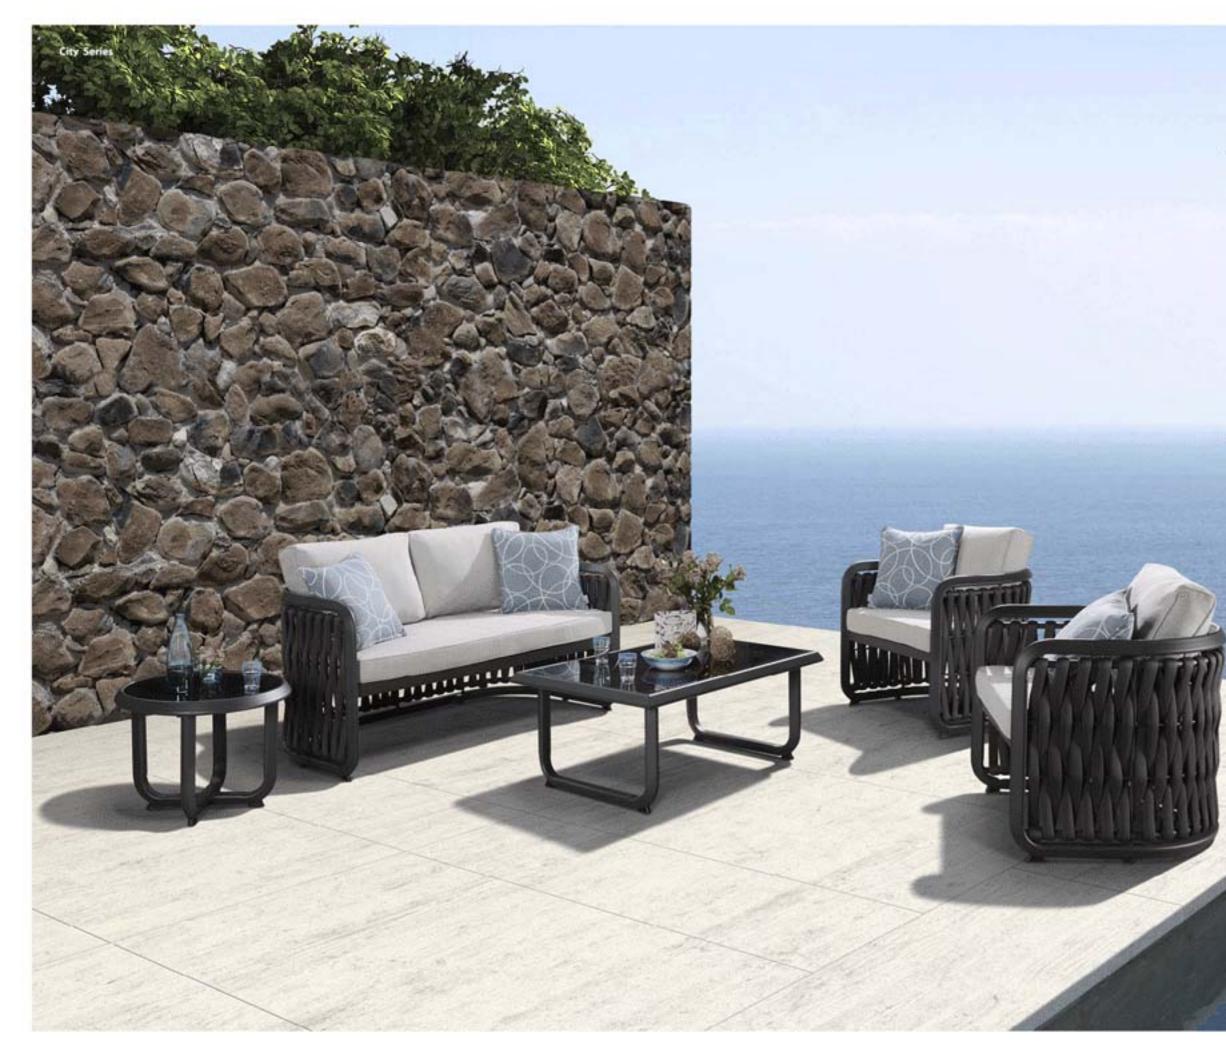

cm                   | 100*60*55 cm       |                        |
| a               | ITT                         | m                  | TTT                    |
| sare Dining Tab | le Rectangle Dining Table S | Square Dining Tabl | e Round Dining Table   |
| 90*90*74 cm     | 200°90'77 cm                | 90*90*75 cm        | Φ90"75 cm              |
|                 |                             |                    |                        |
| Lamp            | Lamp                        |                    |                        |
| 80*80*123 cm    | 50°50°77 cm                 |                    |                        |
|                 |                             |                    | SOLLEGHON              |





City Setti



## BP-8123C

City Sofa



















### BP-8123

City Sofa











### PRODUCT LIST



| Model | Single Sofa   | Double Sofa    | Coffee Table | Model | Chair with QDF inside |
|-------|---------------|----------------|--------------|-------|-----------------------|
| Size  | 65*75*72.5 cm | 145*75*72.5 cm | 100*70*46 cm | Size  | 60*60*85 cm           |



| Model | Chair           | Rectangle Dining Table | Square Dining Table | Model | Chair         |
|-------|-----------------|------------------------|---------------------|-------|---------------|
| Size  | 53*57.5*72.5 cm | 200*90*77 cm           | 90*90*75 cm         | Size  | 55*60*88.5 cm |

# TTT

| Model | Side Table  |  |
|-------|-------------|--|
| Size  | 45*45*46 cm |  |





**Rectangle Dining Table** 

180\*90\*75 cm

Square Dining Table

90\*90\*75 cm