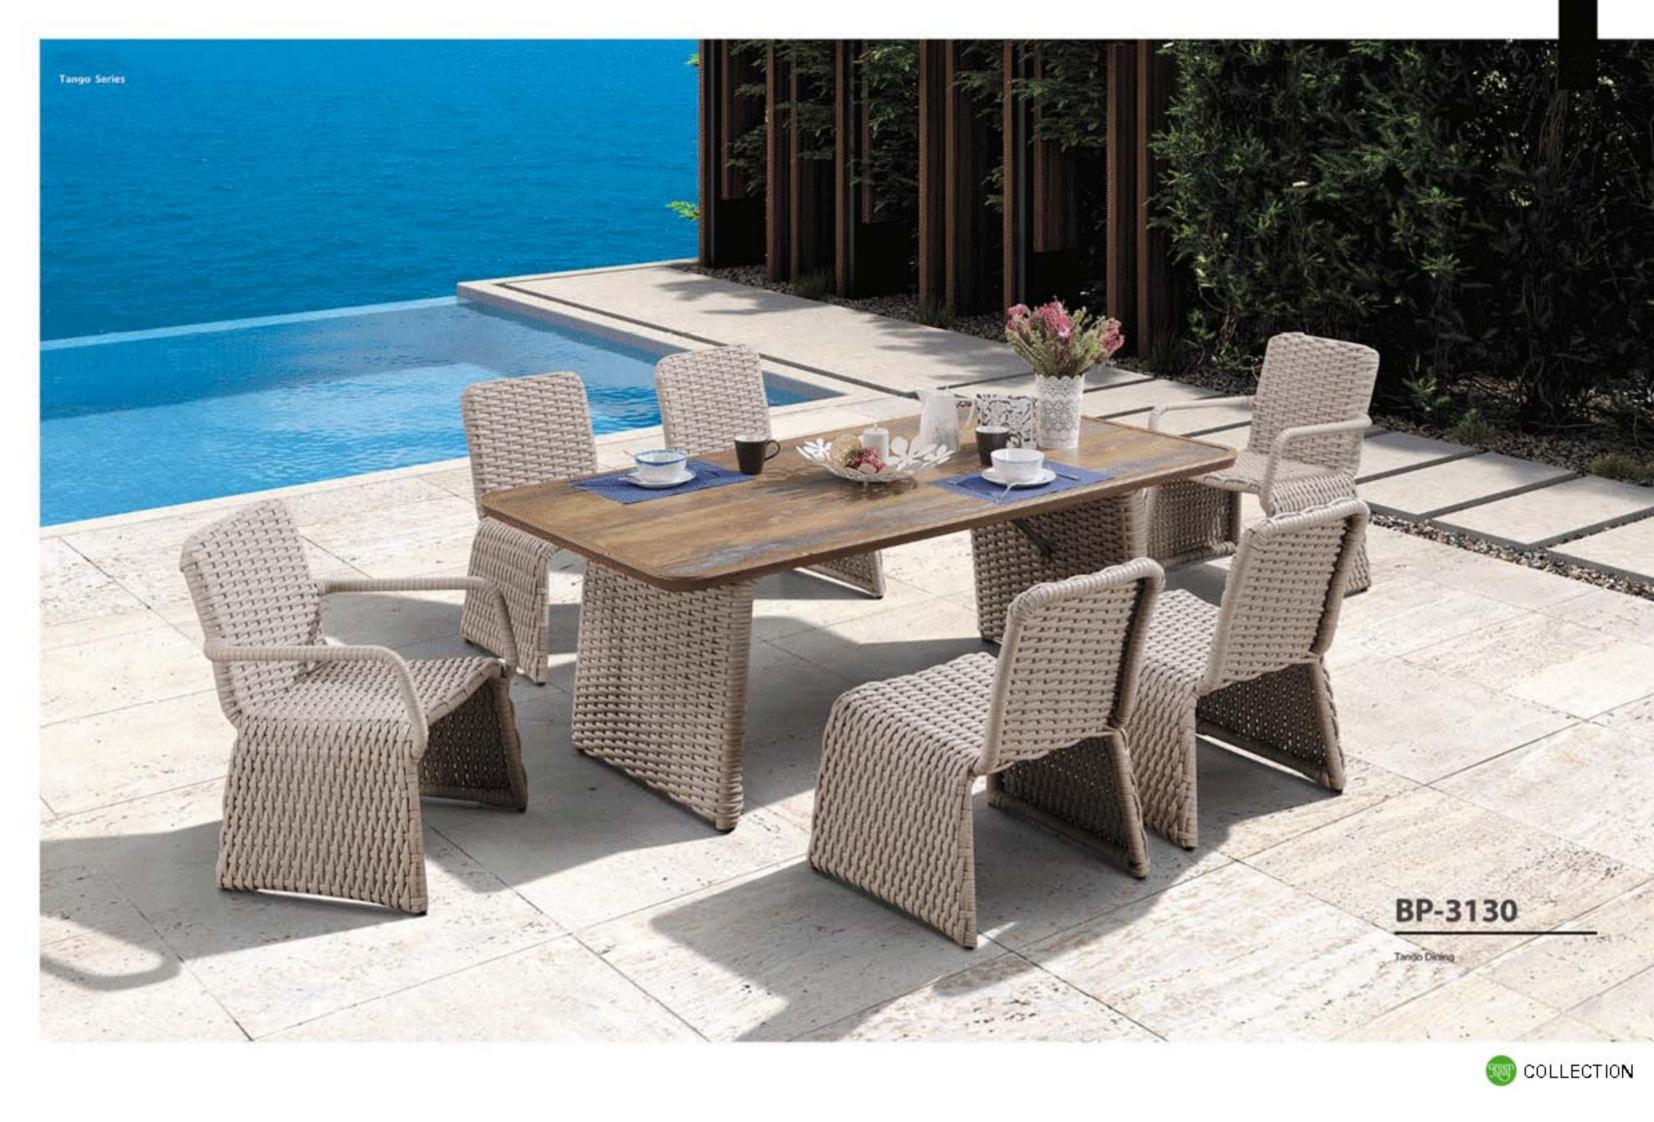

# **Outdoor & Leisure Furniture**

Enjoy Sunshine, Enjoy Life

BP-3176

Tango Dining

BP-2007A

**Tango Series** 

## BP-3130A

BP-3173

Single Sofa Double Sofa 160\*76\*74 cm 70°76'74 cm 58\*62\*82 on

Coffee Table

115'66'48 cm

Lamp 80\*80\*123 c

| m               |                             |                    | T                      |
|-----------------|-----------------------------|--------------------|------------------------|
| Chair           | Arm Chair                   | Armless Chair      | Rectangle Dining Table |
| 60*55*80 cm     | 64*64*83 cm                 | 64*64*83 cm        | 201*101*75 cm          |
|                 | Π                           | Π                  |                        |
| Chair           | Square Dining Table         | Bar Table          | Side Table             |
| 63*62*80 cm     | 80*80*75 om                 | 180*70*110 cm      | 60"45"48 om            |
|                 | BB                          | M                  |                        |
| Chair           | Rectangle Dining Table      | Coffee Table       |                        |
| 58*62*82 cm     | 201*101*76 cm               | 100*57*45 cm       |                        |
|                 | X                           | MA                 |                        |
| Chair           | Round Dining Table          | Coffee Table       |                        |
| 64*66*82 cm     | Φ90*75 cm                   | 100*60*55 cm       |                        |
| a               | ITT                         | m                  | TTT                    |
| sare Dining Tab | le Rectangle Dining Table S | Square Dining Tabl | e Round Dining Table   |
| 90*90*74 cm     | 200°90'77 cm                | 90*90*75 cm        | Φ90"75 cm              |
|                 |                             |                    |                        |
| Lamp            | Lamp                        |                    |                        |
| 80*80*123 cm    | 50°50°77 cm                 |                    |                        |
|                 |                             |                    | SOLLEGHON              |