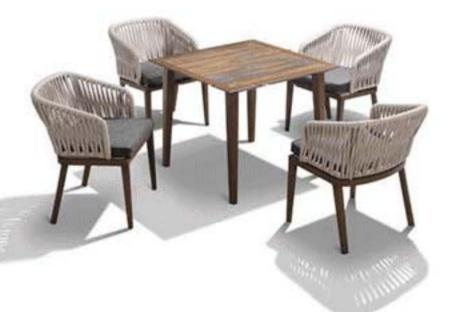

# **Outdoor & Leisure Furniture**

Enjoy Sunshine, Enjoy Life

BP-3176

Tango Dining

BP-2007A

**Tango Series** 

## BP-3130A

BP-3173

Single Sofa Double Sofa 160\*76\*74 cm 70°76'74 cm 58\*62\*82 on

Coffee Table

115'66'48 cm

Lamp 80\*80\*123 c

| m               |                             |                    | T                      |
|-----------------|-----------------------------|--------------------|------------------------|
| Chair           | Arm Chair                   | Armless Chair      | Rectangle Dining Table |
| 60*55*80 cm     | 64*64*83 cm                 | 64*64*83 cm        | 201*101*75 cm          |
|                 | Π                           | Π                  |                        |
| Chair           | Square Dining Table         | Bar Table          | Side Table             |
| 63*62*80 cm     | 80*80*75 om                 | 180*70*110 cm      | 60"45"48 om            |
|                 | BB                          | M                  |                        |
| Chair           | Rectangle Dining Table      | Coffee Table       |                        |
| 58*62*82 cm     | 201*101*76 cm               | 100*57*45 cm       |                        |
|                 | X                           | MA                 |                        |
| Chair           | Round Dining Table          | Coffee Table       |                        |
| 64*66*82 cm     | Φ90*75 cm                   | 100*60*55 cm       |                        |
| a               | ITT                         | m                  | TTT                    |
| sare Dining Tab | le Rectangle Dining Table S | Square Dining Tabl | e Round Dining Table   |
| 90*90*74 cm     | 200°90'77 cm                | 90*90*75 cm        | Φ90"75 cm              |
|                 |                             |                    |                        |
| Lamp            | Lamp                        |                    |                        |
| 80*80*123 cm    | 50°50°77 cm                 |                    |                        |
|                 |                             |                    | SOLLEGHON              |