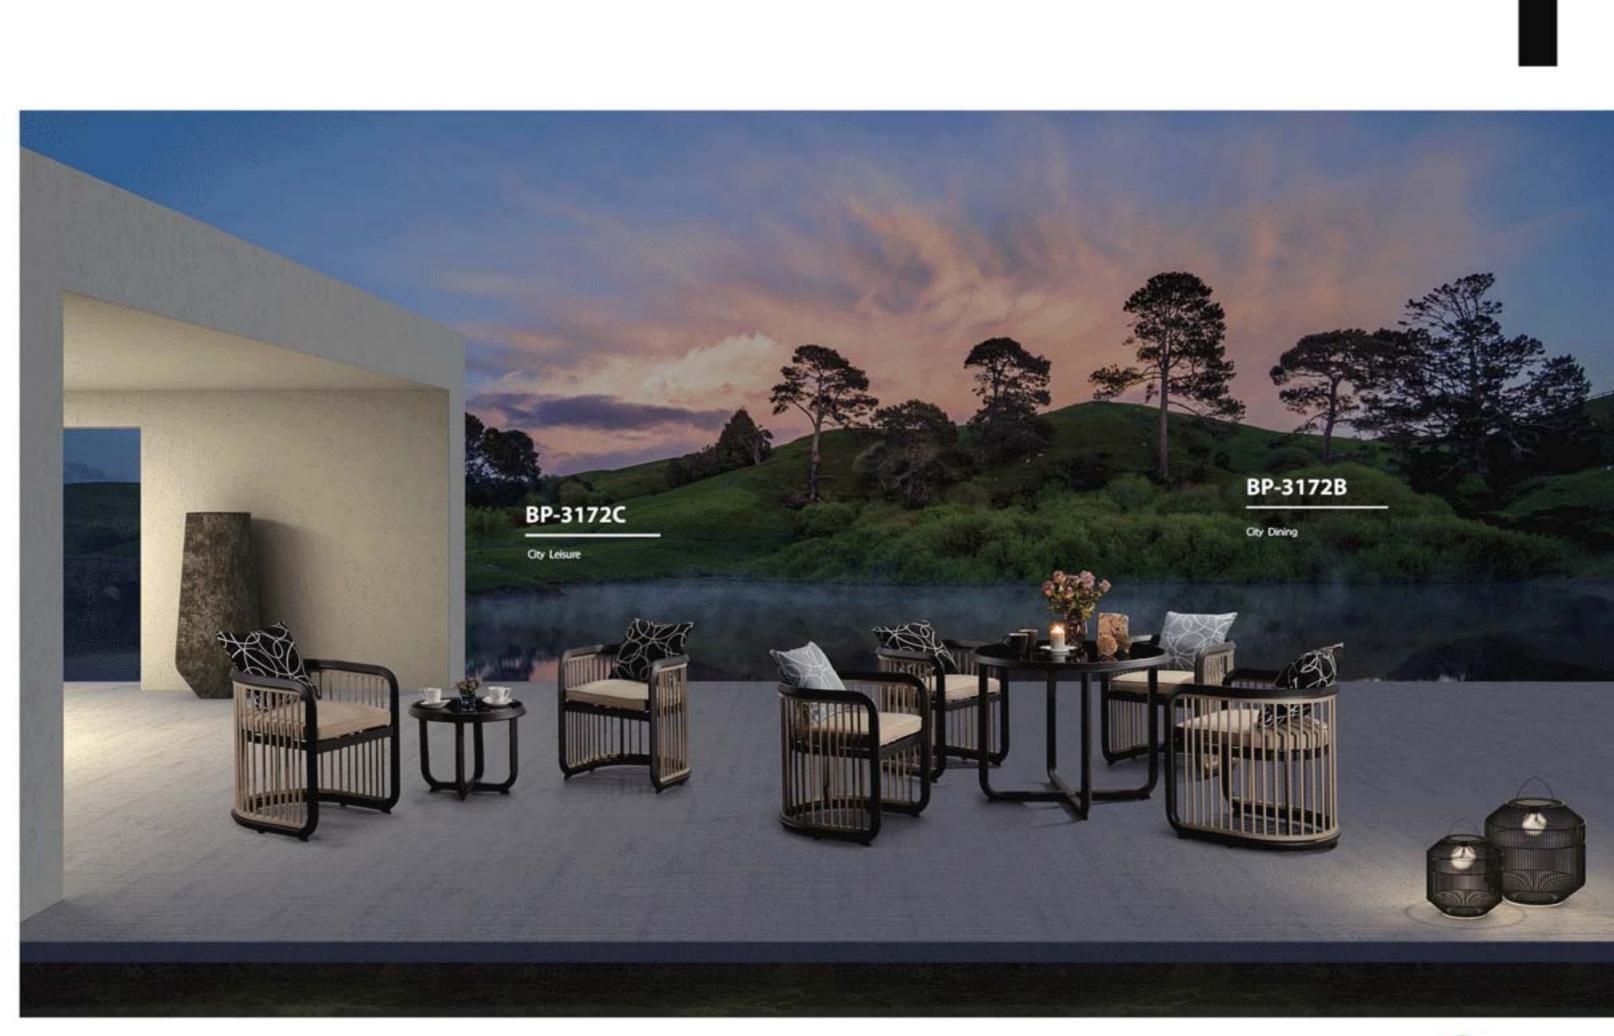

*75 cm                   | 100*60*55 cm       |                        |
| a               | ITT                         | m                  | TTT                    |
| sare Dining Tab | le Rectangle Dining Table S | Square Dining Tabl | e Round Dining Table   |
| 90*90*74 cm     | 200°90'77 cm                | 90*90*75 cm        | Φ90"75 cm              |
|                 |                             |                    |                        |
| Lamp            | Lamp                        |                    |                        |
| 80*80*123 cm    | 50°50°77 cm                 |                    |                        |
|                 |                             |                    | SOLLEGHON              |





City Setti



## BP-8123C

City Sofa



















### BP-8123

City Sofa











### PRODUCT LIST



| Model | Single Sofa   | Double Sofa    | Coffee Table | Model | Chair with QDF inside |
|-------|---------------|----------------|--------------|-------|-----------------------|
| Size  | 65*75*72.5 cm | 145*75*72.5 cm | 100*70*46 cm | Size  | 60*60*85 cm           |



| Model | Chair           | Rectangle Dining Table | Square Dining Table | Model | Chair         |
|-------|-----------------|------------------------|---------------------|-------|---------------|
| Size  | 53*57.5*72.5 cm | 200*90*77 cm           | 90*90*75 cm         | Size  | 55*60*88.5 cm |

# TTT

| Model | Side Table  |  |
|-------|-------------|--|
| Size  | 45*45*46 cm |  |





**Rectangle Dining Table** 

180\*90\*75 cm

Square Dining Table

90\*90\*75