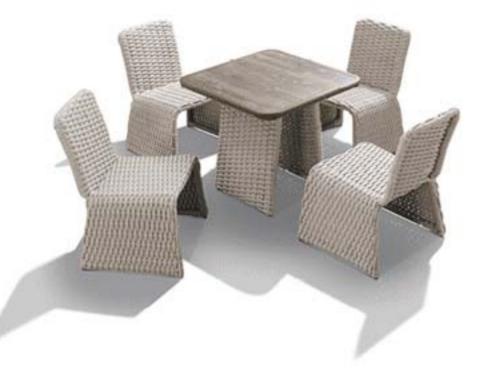

## BP-3130A

BP-3173

Single Sofa Double Sofa 160\*76\*74 cm 70°76'74 cm 58\*62\*82 on

Coffee Table

115'66'48 cm

Lamp 80\*80\*123 c

| m               |                             |                    | T                      |
|-----------------|-----------------------------|--------------------|------------------------|
| Chair           | Arm Chair                   | Armless Chair      | Rectangle Dining Table |
| 60*55*80 cm     | 64*64*83 cm                 | 64*64*83 cm        | 201*101*75 cm          |
|                 | Π                           | Π                  |                        |
| Chair           | Square Dining Table         | Bar Table          | Side Table             |
| 63*62*80 cm     | 80*80*75 om                 | 180*70*110 cm      | 60"45"48 om            |
|                 | BB                          | M                  |                        |
| Chair           | Rectangle Dining Table      | Coffee Table       |                        |
| 58*62*82 cm     | 201*101*76 cm               | 100*57*45 cm       |                        |
|                 | X                           | MA                 |                        |
| Chair           | Round Dining Table          | Coffee Table       |                        |
| 64*66*82 cm     | Φ90*75 cm                   | 100*60*55 cm       |                        |
| a               | ITT                         | m                  | TTT                    |
| sare Dining Tab | le Rectangle Dining Table S | Square Dining Tabl | e Round Dining Table   |
| 90*90*74 cm     | 200°90'77 cm                | 90*90*75 cm        | Φ90"75 cm              |
|                 |                             |                    |                        |
| Lamp            | Lamp                        |                    |                        |
| 80*80*123 cm    | 50°50°77 cm                 |                    |                        |
|                 |                             |                    | SOLLEGHON              |