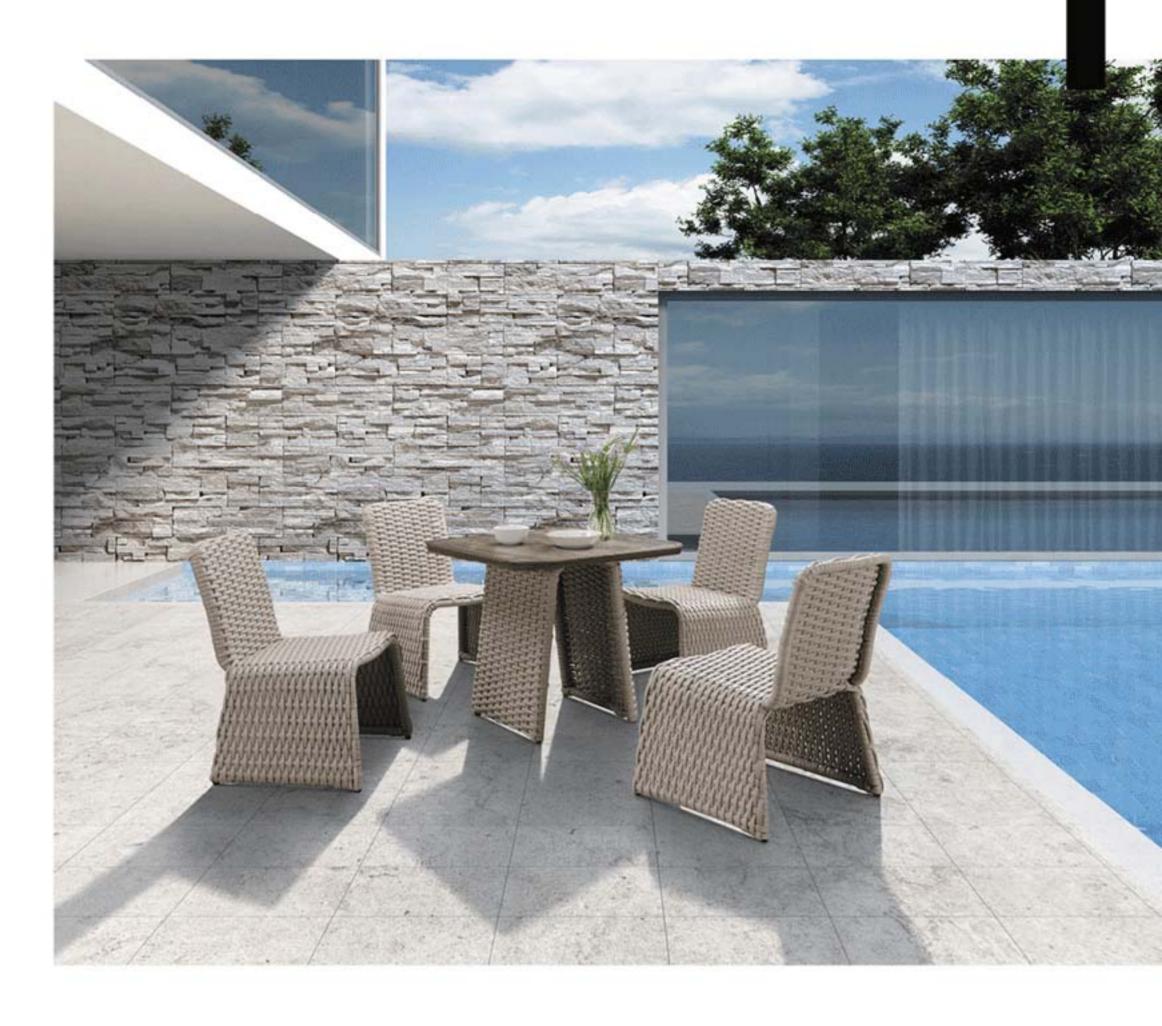

## BP-3130A

BP-3173

Single Sofa Double Sofa 160\*76\*74 cm 70°76'74 cm 58\*62\*82 on

Coffee Table

115'66'48 cm

Lamp 80\*80\*123 c

| m               |                             |                    | T                      |
|-----------------|-----------------------------|--------------------|------------------------|
| Chair           | Arm Chair                   | Armless Chair      | Rectangle Dining Table |
| 60*55*80 cm     | 64*64*83 cm                 | 64*64*83 cm        | 201*101*75 cm          |
|                 | Π                           | Π                  |                        |
| Chair           | Square Dining Table         | Bar Table          | Side Table             |
| 63*62*80 cm     | 80*80*75 om                 | 180*70*110 cm      | 60"45"48 om            |
|                 | BB                          | M                  |                        |
| Chair           | Rectangle Dining Table      | Coffee Table       |                        |
| 58*62*82 cm     | 201*101*76 cm               | 100*57*45 cm       |                        |
|                 | X                           | MA                 |                        |
| Chair           | Round Dining Table          | Coffee Table       |                        |
| 64*66*82 cm     | Φ90*75 cm                   | 100*60*55 cm       |                        |
| a               | ITT                         | m                  | TTT                    |
| sare Dining Tab | le Rectangle Dining Table S | Square Dining Tabl | e Round Dining Table   |
| 90*90*74 cm     | 200°90'77 cm                | 90*90*75 cm        | Φ90"75 cm              |
|                 |                             |                    |                        |
| Lamp            | Lamp                        |                    |                        |
| 80*80*123 cm    | 50°50°77 cm                 |                    |                        |
|                 |                             |                    | SOLLEGHON              |