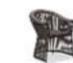

### PRODUCT LIST

| Model | Single Sofa   | Double Sofa    | Coffee Table | Model | Chair with QDF inside |
|-------|---------------|----------------|--------------|-------|-----------------------|
| Size  | 65*75*72.5 cm | 145*75*72.5 cm | 100*70*46 cm | Size  | 60*60*85 cm           |

| Model | Chair           | Rectangle Dining Table | Square Dining Table | Model | Chair         |
|-------|-----------------|------------------------|---------------------|-------|---------------|
| Size  | 53*57.5*72.5 cm | 200*90*77 cm           | 90*90*75 cm         | Size  | 55*60*88.5 cm |