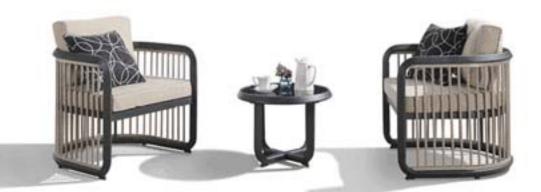

cm     | Φ90*75 cm                   | 100*60*55 cm       |                        |
| a               | ITT                         | m                  | TTT                    |
| sare Dining Tab | le Rectangle Dining Table S | Square Dining Tabl | e Round Dining Table   |
| 90*90*74 cm     | 200°90'77 cm                | 90*90*75 cm        | Φ90"75 cm              |
|                 |                             |                    |                        |
| Lamp            | Lamp                        |                    |                        |
| 80*80*123 cm    | 50°50°77 cm                 |                    |                        |
|                 |                             |                    | SOLLEGHON              |





City Setti



## BP-8123C

City Sofa



















### BP-8123

City Sofa











### PRODUCT LIST



| Model | Single Sofa   | Double Sofa    | Coffee Table | Model | Chair with QDF inside |
|-------|---------------|----------------|--------------|-------|-----------------------|
| Size  | 65*75*72.5 cm | 145*75*72.5 cm | 100*70*46 cm | Size  | 60*60*85 cm           |



| Model | Chair           | Rectangle Dining Table | Square Dining Table | Model | Chair         |
|-------|-----------------|------------------------|---------------------|-------|---------------|
| Size  | 53*57.5*72.5 cm | 200*90*77 cm           | 90*90*75 cm         | Size  | 55*60*88.5 cm |

# TTT

| Model | Side Table  |  |
|-------|-------------|--|
| Size  | 45*45*46 cm |  |





**Rectangle Dining Table** 

180\*90\*75 cm

Square Dining Table