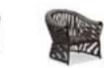

### PRODUCT LIST

| Model | Single Sofa   | Double Sofa    | Coffee Table | Model | Chair with QDF inside |
|-------|---------------|----------------|--------------|-------|-----------------------|
| Size  | 65*75*72.5 cm | 145*75*72.5 cm | 100*70*46 cm | Size  | 60*60*85 cm           |

| Model | Chair           | Rectangle Dining Table | Square Dining Table | Model | Chair         |
|-------|-----------------|------------------------|---------------------|-------|---------------|
| Size  | 53*57.5*72.5 cm | 200*90*77 cm           | 90*90*75 cm         | Size  | 55*60*88.5 cm |