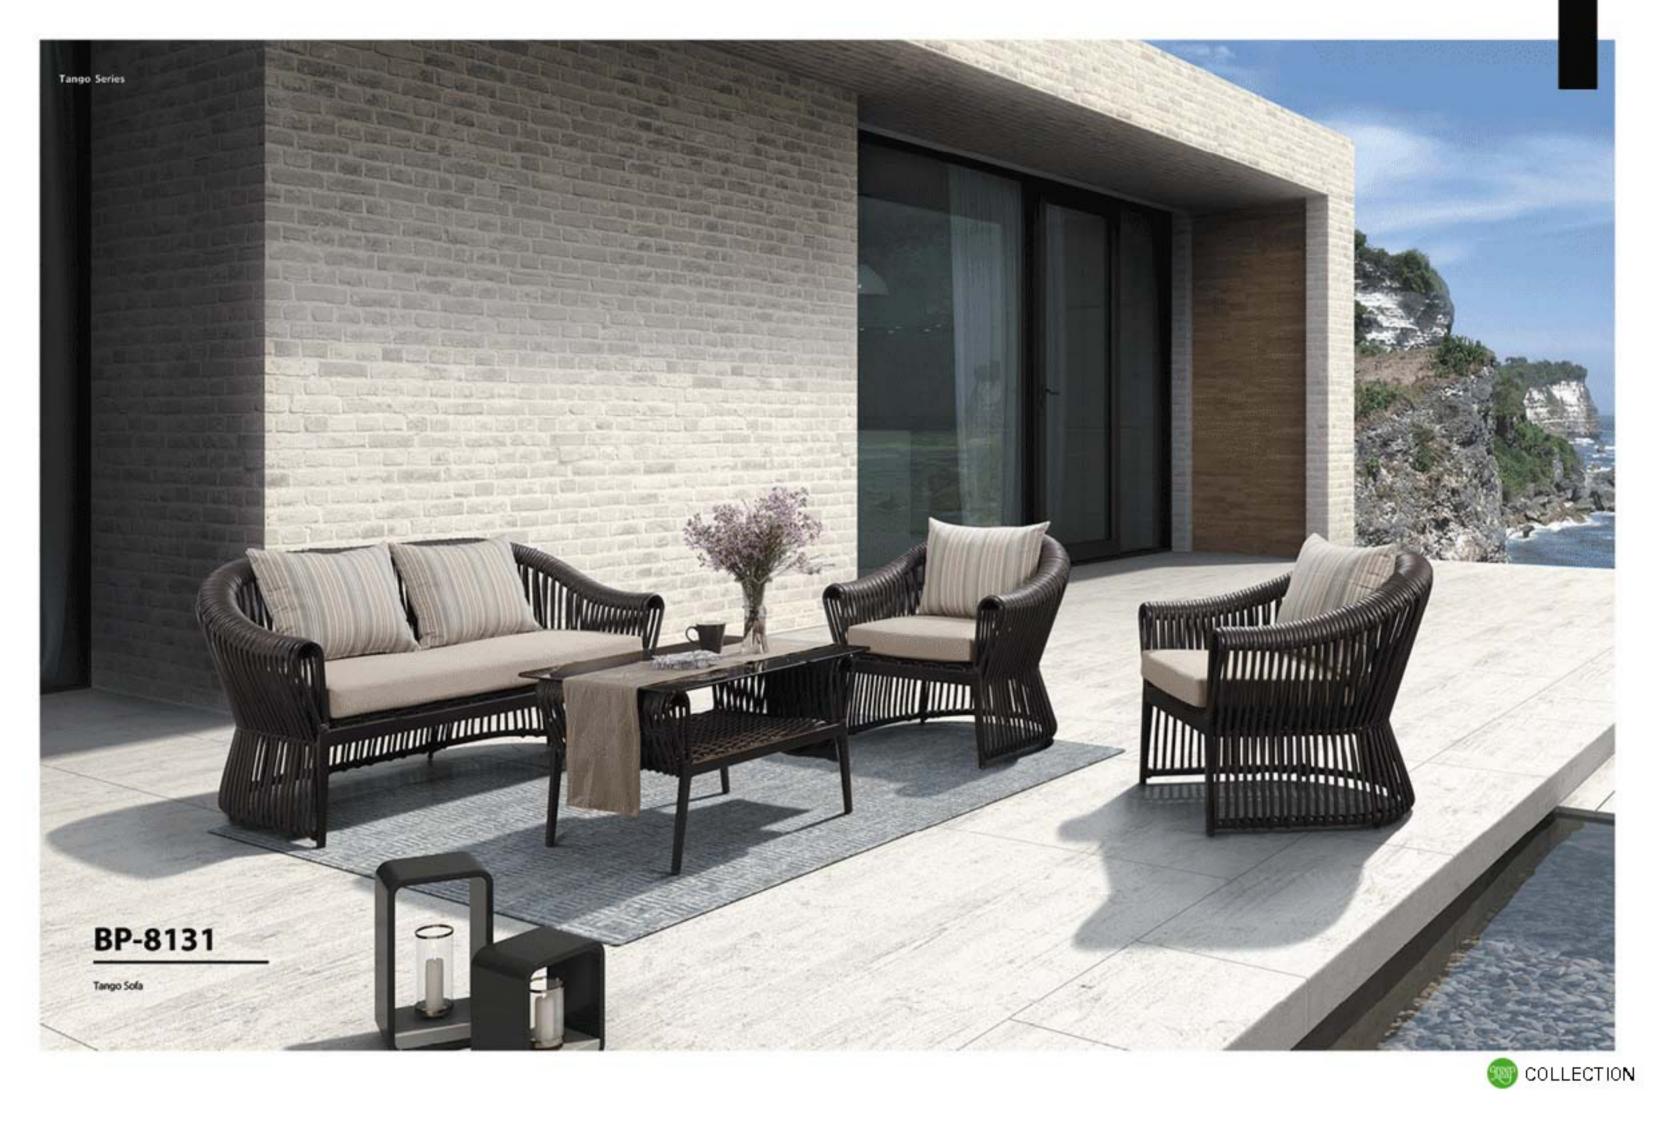

# **Outdoor & Leisure Furniture**

Enjoy Sunshine, Enjoy Life







BP-3176

Tango Dining



BP-2007A







**Tango Series** 

## BP-3130A

























BP-3173













Single Sofa Double Sofa 160\*76\*74 cm 70°76'74 cm 58\*62\*82 on























Coffee Table

115'66'48 cm









Lamp 80\*80\*123 c

| m               |                             |                    | T                      |
|-----------------|-----------------------------|--------------------|------------------------|
| Chair           | Arm Chair                   | Armless Chair      | Rectangle Dining Table |
| 60*55*80 cm     | 64*64*83 cm                 | 64*64*83 cm        | 201*101*75 cm          |
|                 | Π                           | Π                  |                        |
| Chair           | Square Dining Table         | Bar Table          | Side Table             |
| 63*62*80 cm     | 80*80*75 om                 | 180*7