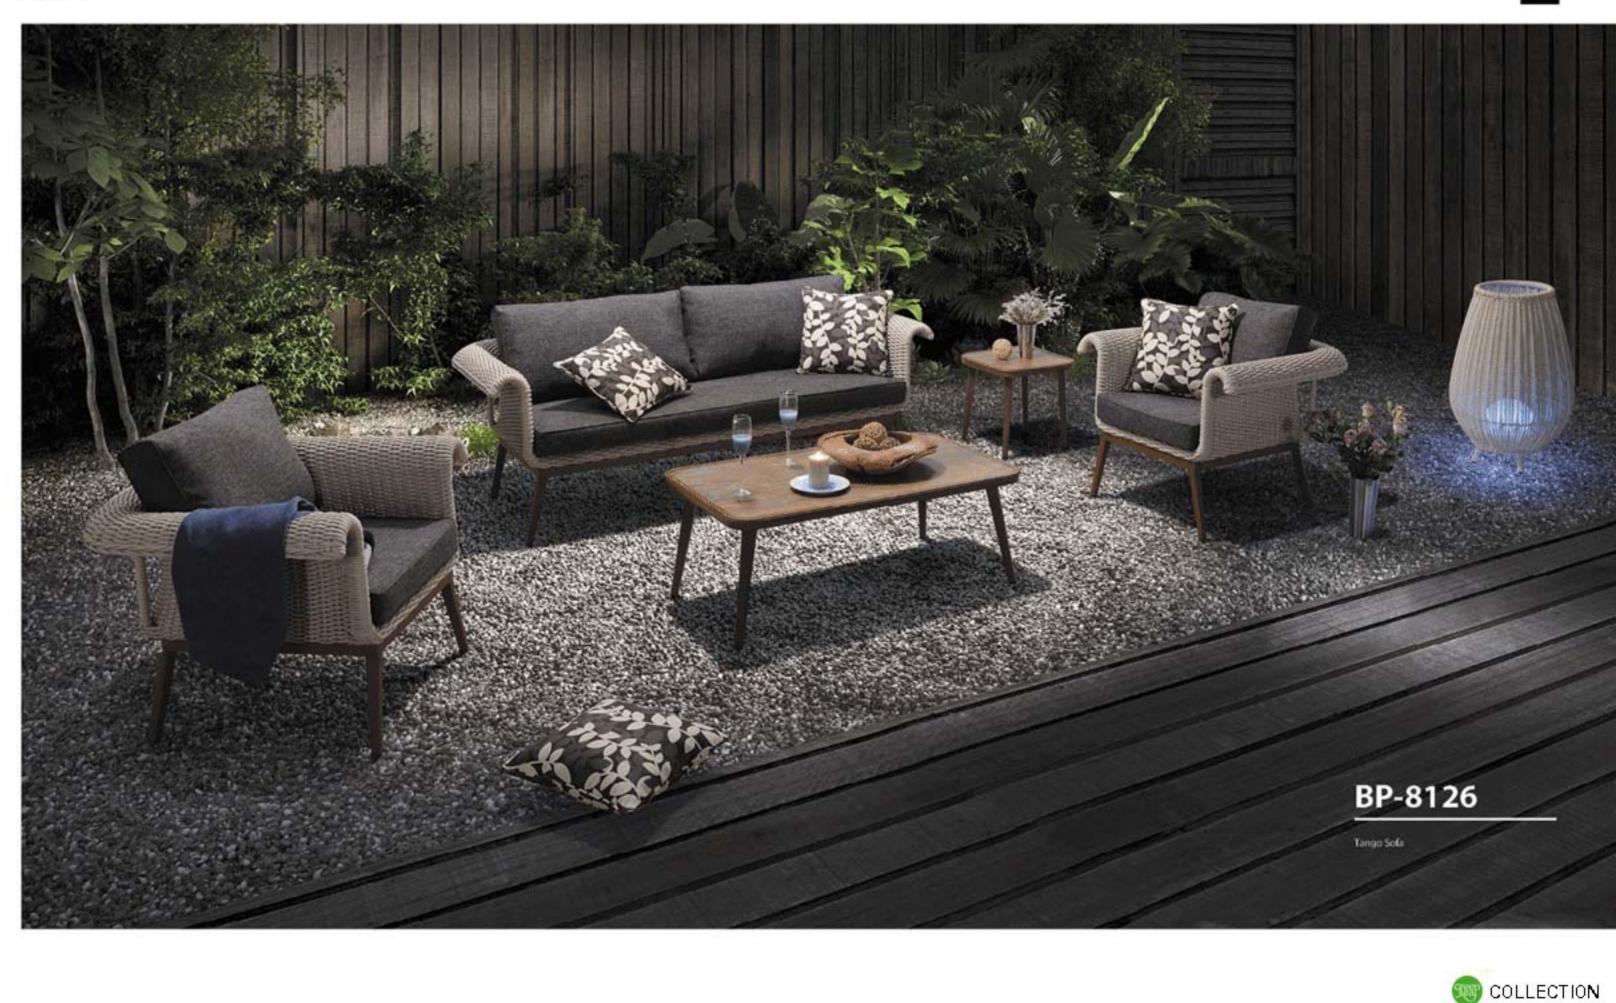

# **Outdoor & Leisure Furniture**

Enjoy Sunshine, Enjoy Life







BP-3176

Tango Dining



BP-2007A







**Tango Series** 

## BP-3130A

























BP-3173













Single Sofa Double Sofa 160\*76\*74 cm 70°76'74 cm 58\*62\*82 on























Coffee Table

115'66'48 cm









Lamp 80\*80\*123 c

| m               |                             |                    | T                      |
|-----------------|-----------------------------|--------------------|------------------------|
| Chair           | Arm Chair                   | Armless Chair      | Rectangle Dining Table |
| 60*55*80 cm     | 64*64*83 cm                 | 64*64*83 cm        | 201*101*75 cm          |
|                 | Π                           | Π                  |                        |
| Chair           | Square Dining Table         | Bar Table          | Side Table             |
| 63*62*80 cm     | 80*80*75 om                 | 180