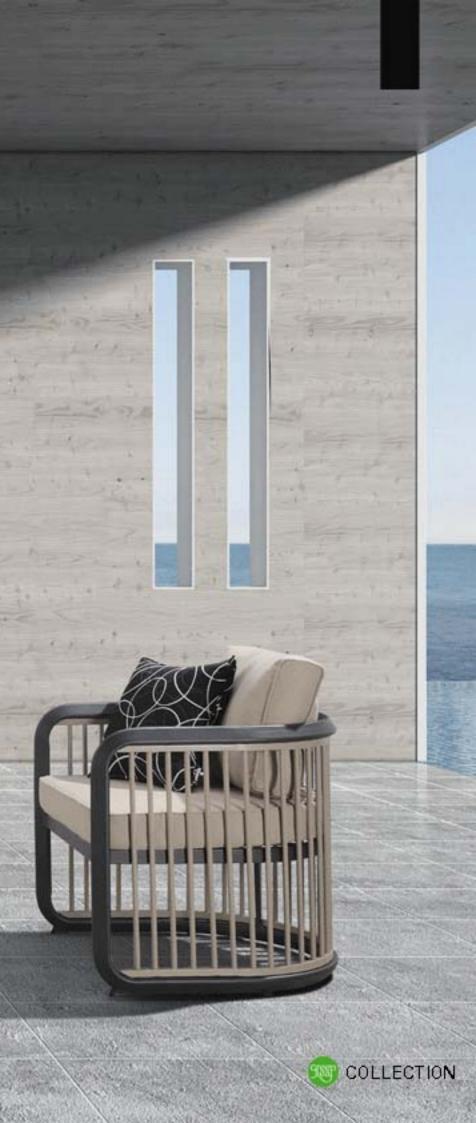

## BP-8123C

City Sofa

### BP-8123

City Sofa

### PRODUCT LIST

| Model | Single Sofa   | Double Sofa    | Coffee Table | Model | Chair with QDF inside |
|-------|---------------|----------------|--------------|-------|-----------------------|
| Size  | 65*75*72.5 cm | 145*75*72.5 cm | 100*70*46 cm | Size  | 60*60*85 cm           |