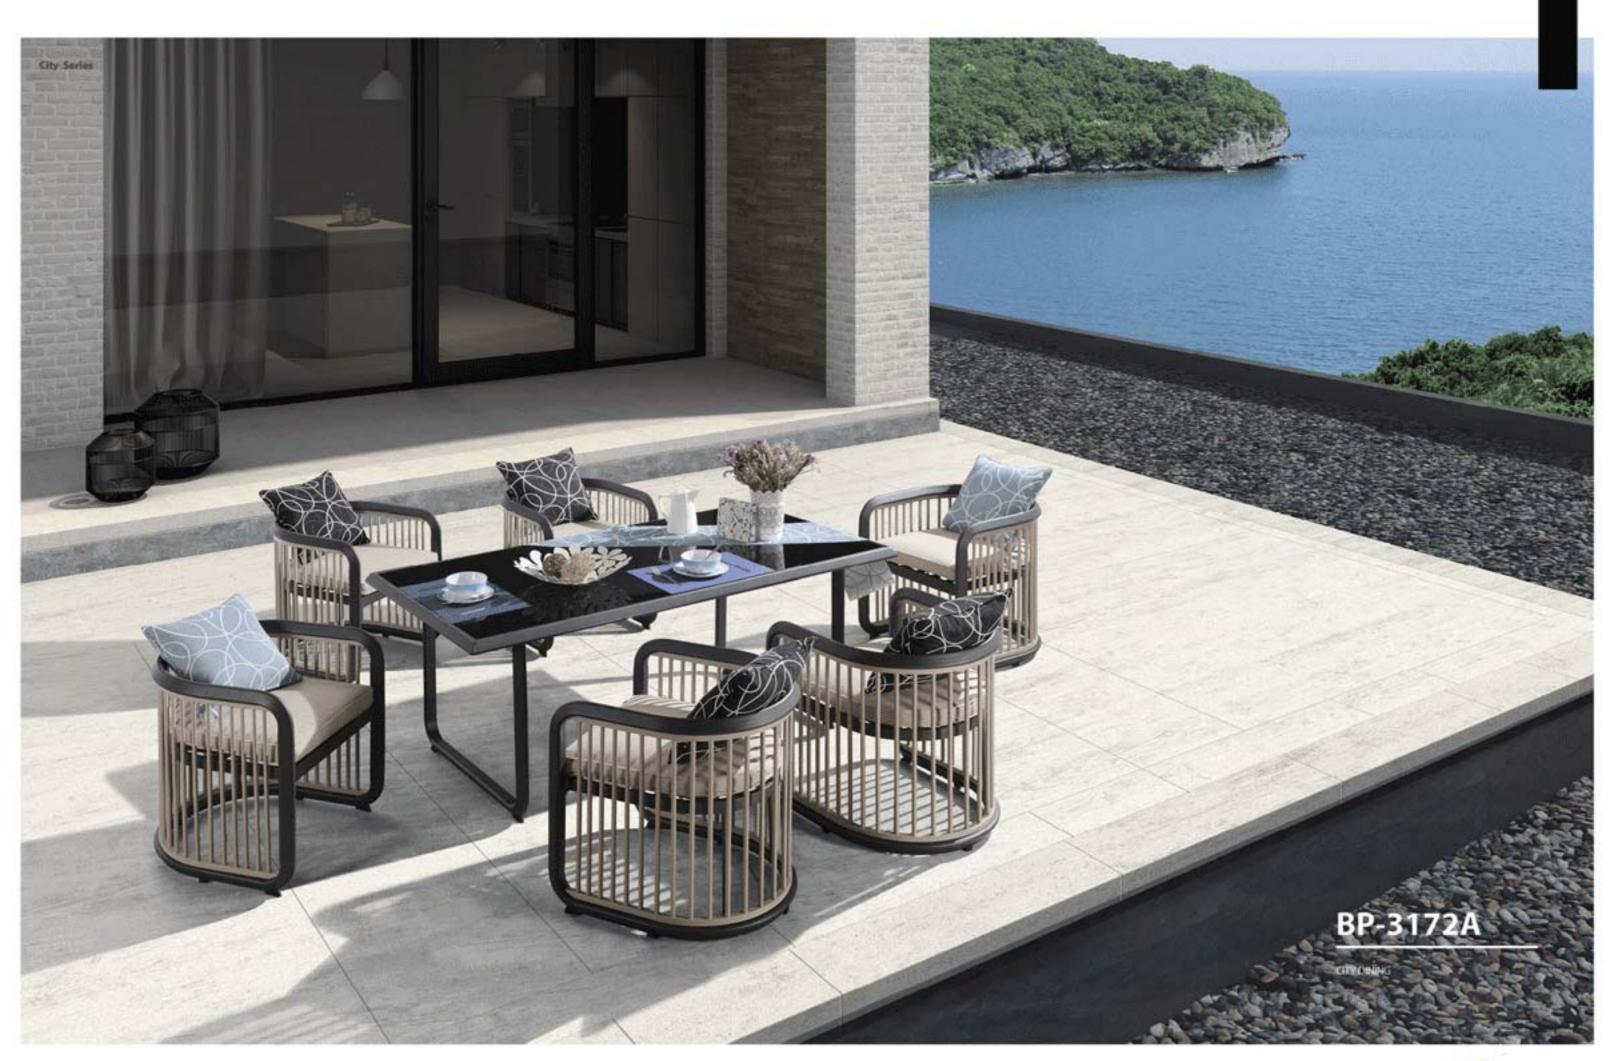

| Φ90*75 cm                   | 100*60*55 cm       |                        |
| a               | ITT                         | m                  | TTT                    |
| sare Dining Tab | le Rectangle Dining Table S | Square Dining Tabl | e Round Dining Table   |
| 90*90*74 cm     | 200°90'77 cm                | 90*90*75 cm        | Φ90"75 cm              |
|                 |                             |                    |                        |
| Lamp            | Lamp                        |                    |                        |
| 80*80*123 cm    | 50°50°77 cm                 |                    |                        |
|                 |                             |                    | SOLLEGHON              |





City Setti



## BP-8123C

City Sofa



















### BP-8123

City Sofa











### PRODUCT LIST



| Model | Single Sofa   | Double Sofa    | Coffee Table | Model | Chair with QDF inside |
|-------|---------------|----------------|--------------|-------|-----------------------|
| Size  | 65*75*72.5 cm | 145*75*72.5 cm | 100*70*46 cm | Size  | 60*60*85 cm           |



| Model | Chair           | Rectangle Dining Table | Square Dining Table | Model | Chair         |
|-------|-----------------|------------------------|---------------------|-------|---------------|
| Size  | 53*57.5*72.5 cm | 200*90*77 cm           | 90*90*75 cm         | Size  | 55*60*88.5 cm |

# TTT

| Model | Side Table  |  |
|-------|-------------|--|
| Size  | 45*45*46 cm |  |





**Rectangle Dining Table** 

180\*90\*75 cm

Square Dining Table

90\*