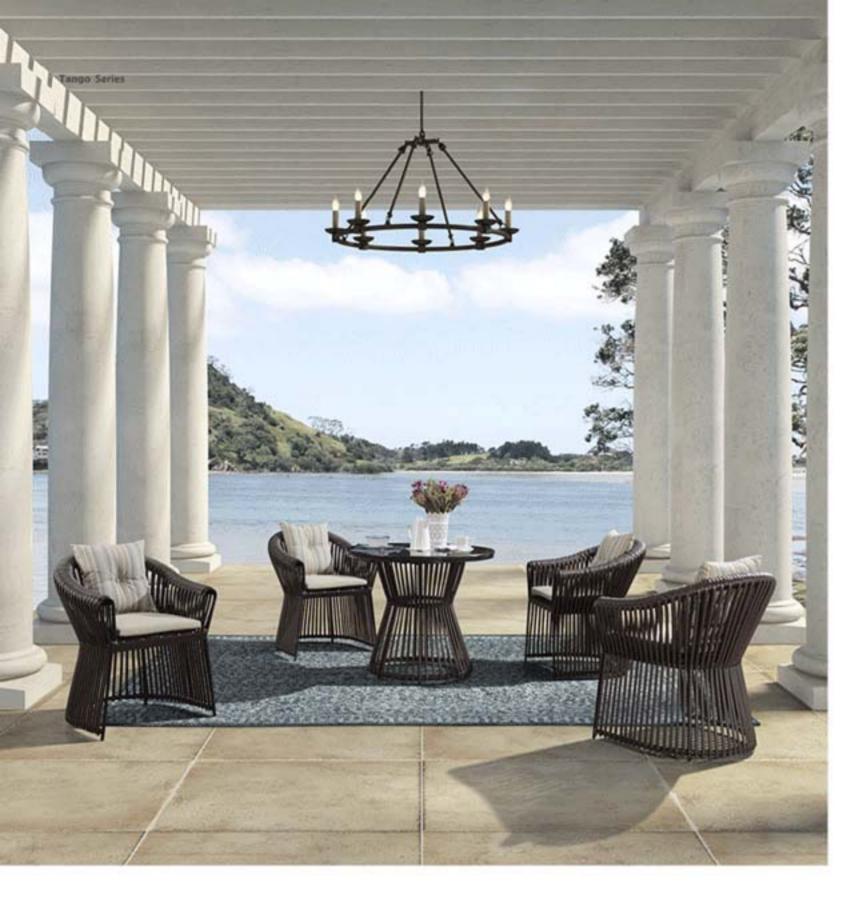

# **Outdoor & Leisure Furniture**

Enjoy Sunshine, Enjoy Life







BP-3176

Tango Dining



BP-2007A







**Tango Series** 

## BP-3130A

























BP-3173













Single Sofa Double Sofa 160\*76\*74 cm 70°76'74 cm 58\*62\*82 on























Coffee Table

115'66'48 cm









Lamp 80\*80\*123 c

| m               |                             |                    | T                      |
|-----------------|-----------------------------|--------------------|------------------------|
| Chair           | Arm Chair                   | Armless Chair      | Rectangle Dining Table |
| 60*55*80 cm     | 64*64*83 cm                 | 64*64*83 cm        | 201*101*75 cm          |
|                 | Π                           | Π                  |                        |
| Chair           | Square Dining Table         | Bar Table          | Side Table             |
| 63*62*80 cm     | 80*80*75 om                 | 180*70*