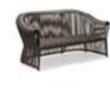

## BP-8123C

City Sofa

### BP-8123

City Sofa

### PRODUCT LIST

| Model | Single Sofa   | Double Sofa    | Coffee Table | Model | Chair with QDF inside |
|-------|---------------|----------------|--------------|-------|-----------------------|
| Size  | 65*75*72.5 cm | 145*75*72.5 cm | 100*70*46 cm | Size  | 60*60*85 cm           |