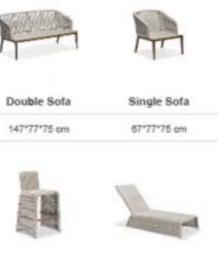

### PRODUCT LIST

| Model | Single Sofa   | Double Sofa    | Coffee Table | Model | Chair with QDF inside |
|-------|---------------|----------------|--------------|-------|-----------------------|
| Size  | 65*75*72.5 cm | 145*75*72.5 cm | 100*70*46 cm | Size  | 60*60*85 cm           |