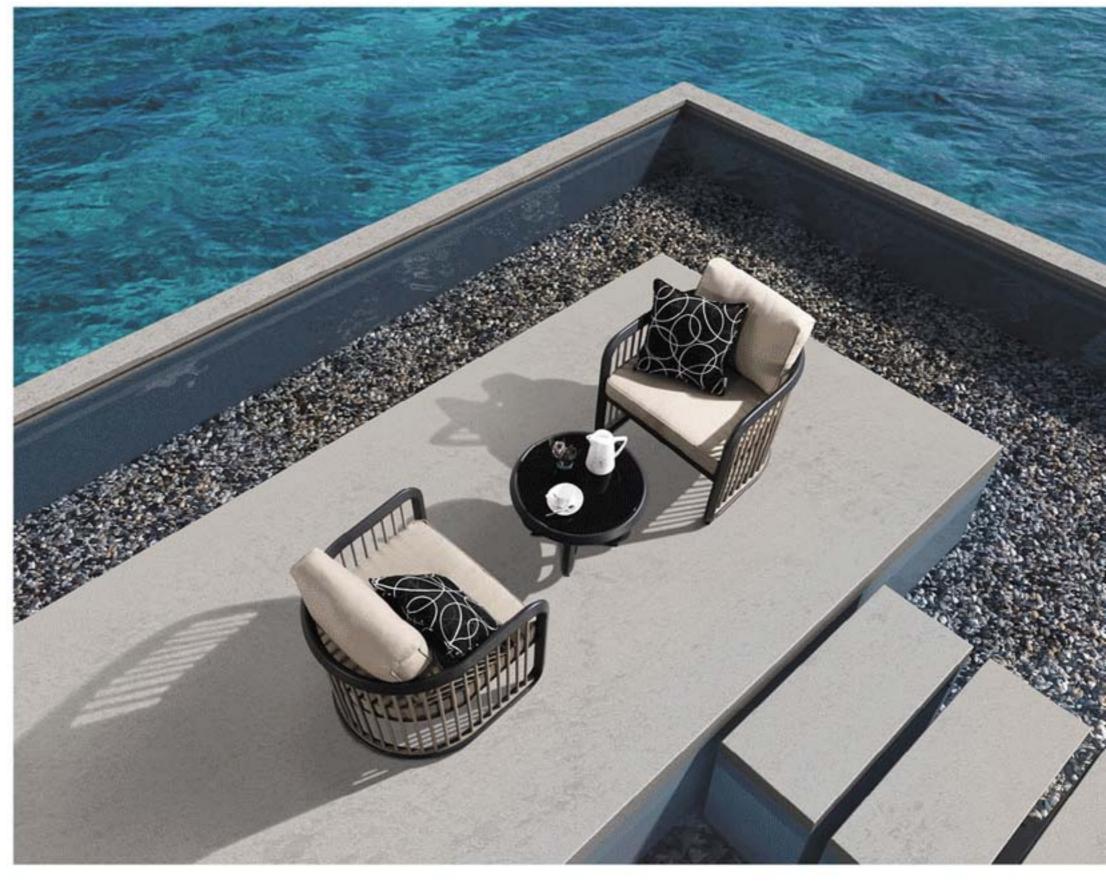

| Φ90*75 cm                   | 100*60*55 cm       |                        |
| a               | ITT                         | m                  | TTT                    |
| sare Dining Tab | le Rectangle Dining Table S | Square Dining Tabl | e Round Dining Table   |
| 90*90*74 cm     | 200°90'77 cm                | 90*90*75 cm        | Φ90"75 cm              |
|                 |                             |                    |                        |
| Lamp            | Lamp                        |                    |                        |
| 80*80*123 cm    | 50°50°77 cm                 |                    |                        |
|                 |                             |                    | SOLLEGHON              |





City Setti



## BP-8123C

City Sofa



















### BP-8123

City Sofa











### PRODUCT LIST



| Model | Single Sofa   | Double Sofa    | Coffee Table | Model | Chair with QDF inside |
|-------|---------------|----------------|--------------|-------|-----------------------|
| Size  | 65*75*72.5 cm | 145*75*72.5 cm | 100*70*46 cm | Size  | 60*60*85 cm           |



| Model | Chair           | Rectangle Dining Table | Square Dining Table | Model | Chair         |
|-------|-----------------|------------------------|---------------------|-------|---------------|
| Size  | 53*57.5*72.5 cm | 200*90*77 cm           | 90*90*75 cm         | Size  | 55*60*88.5 cm |

# TTT

| Model | Side Table  |  |
|-------|-------------|--|
| Size  | 45*45*46 cm |  |





**Rectangle Dining Table** 

180\*90\*75 cm

Square Dining Table