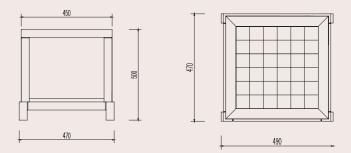

#### CORNER TABLE

Stained solid ash wood, plywood, stained ash veneer

#### 3 - CG005T02

Center Table: W1240 x D680 x H390mm

4 - CG004T02

Corner Table: W490 x D470 x H500mm

7 - CH001T02

Leisure Chair: W590.5 x D643 x H800mm