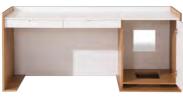

#### SIDE TABLE

Plywood, stained ash veneer, white gloss spray paint

## MIRROR

Plywood, stained ash veneer, mirror

4