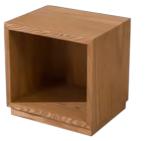

#### SIDE TABLE

Plywood, stained ash veneer, white gloss spray paint

#### SIDE TABLE

Stained solid ash wood, plywood, stained ash veneer

#### SIDE TABLE

Plywood, stained ash veneer