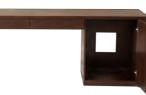

#### WRITING TABLE

#### WRITING TABLE

Stained solid ash wood, plywood, stained ash veneer

#### WRITING TABLE

Stained solid ash wood, plywood, stained ash veneer

Dark accented pieces that beautifully contrasts any setting.