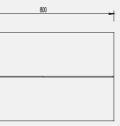

## 3 - CG005T04

Coffee Table: W800 x D500 x H450mm

4 - CG001T04

Side Table: W500 x D400 x H500mm

7 - CH001T04

Writing Chair: W500 x D586 x H790mm