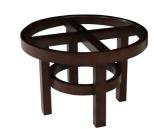

#### COFFEE TABLE

Plywood, stained ash veneer, white gloss spray paint, tempered glass top