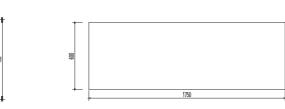

#### 1B - B001T012B

Bed Box: W1870 x D2050 x H320mm

2 - CG003T02

Luggage Rack: W830 x D420 x H410mm

5 - CG002T02

Writing Table: W1750 x D600 x H750mm