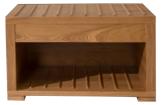

Writing Chair: W670 x D580 x H695mm





#### 6 - CG002T01

Wardrobe: W1200 x D600 x H2300mm

#### 8 - CG001T01

Side Table: W500 x D450 x H380mm



#### 1A - B001T02A

Headboard: W1870 x D70 x H1200mm

#### 1B - B001T012B

Bed Box: W1870 x D2050 x H320mm



2 - CG003T02

Luggage Rack: W830 x D420 x H410mm



5 - CG002T02

Writing Table: W1750 x D600 x H750mm



#### 3 - CG005T02

Center Table: W1240 x D680 x H390mm



4 - CG004T02

Corner Table: W490 x D470 x H500mm



7 - CH001T02

Leisure Chair: W590.5 x D643 x H800mm





#### 6 - CG006T02

Wardrobe: W1200 x D600 x H2200mm

#### 8 - CG001T02

Side Table: W520 x D450 x H500mm



#### 1A - B001T04A

Headboard: W1060 x D50 x H1100mm

#### 1B - B001T04B

Bed Box: W1060 x D2030 x H280mm



2 - CG003T04

Luggage Rack: W950 x D600 x H550mm



#### 5 - CG004T04

Writing Table: W1800 x D600 x H750mm



## 3 - CG005T04

Coffee Table: W800 x D500 x H450mm



4 - CG001T04

Side Table: W500 x D400 x H500mm



7 - CH001T04

Writing Chair: W500 x D586 x H790mm





#### 6 - CG002T04

Wardrobe: W1200 x D600 x H2200mm

#### THE COLLEZONE

#### 1A - B001T03A

Headboard: W2000 x D75 x H740mm

1B - B001T03B

Bed Box: W2000 x D2100 x H150mm



2 - CG005T03

Luggage Rack: W900 x D600 x H800mm



6 - CG006T03

Dressing Table: W2000 x D600 x H800mm



## 3 - CG001T03

Side Table: W400 x D400 x H400mm



### 4 - CG007T03

Mirror: W1300 x D45 x H800mm



#### 8 - CH002T03

Dressing Chair: W495 x D590 x H860mm



5 - CG003T03

Coffee Table: DIA600 x H400mm





#### 7 - CG004T03

Wardrobe: W1200 x D600 x H2250mm

#### 9 - CG002T03

Side Table: W