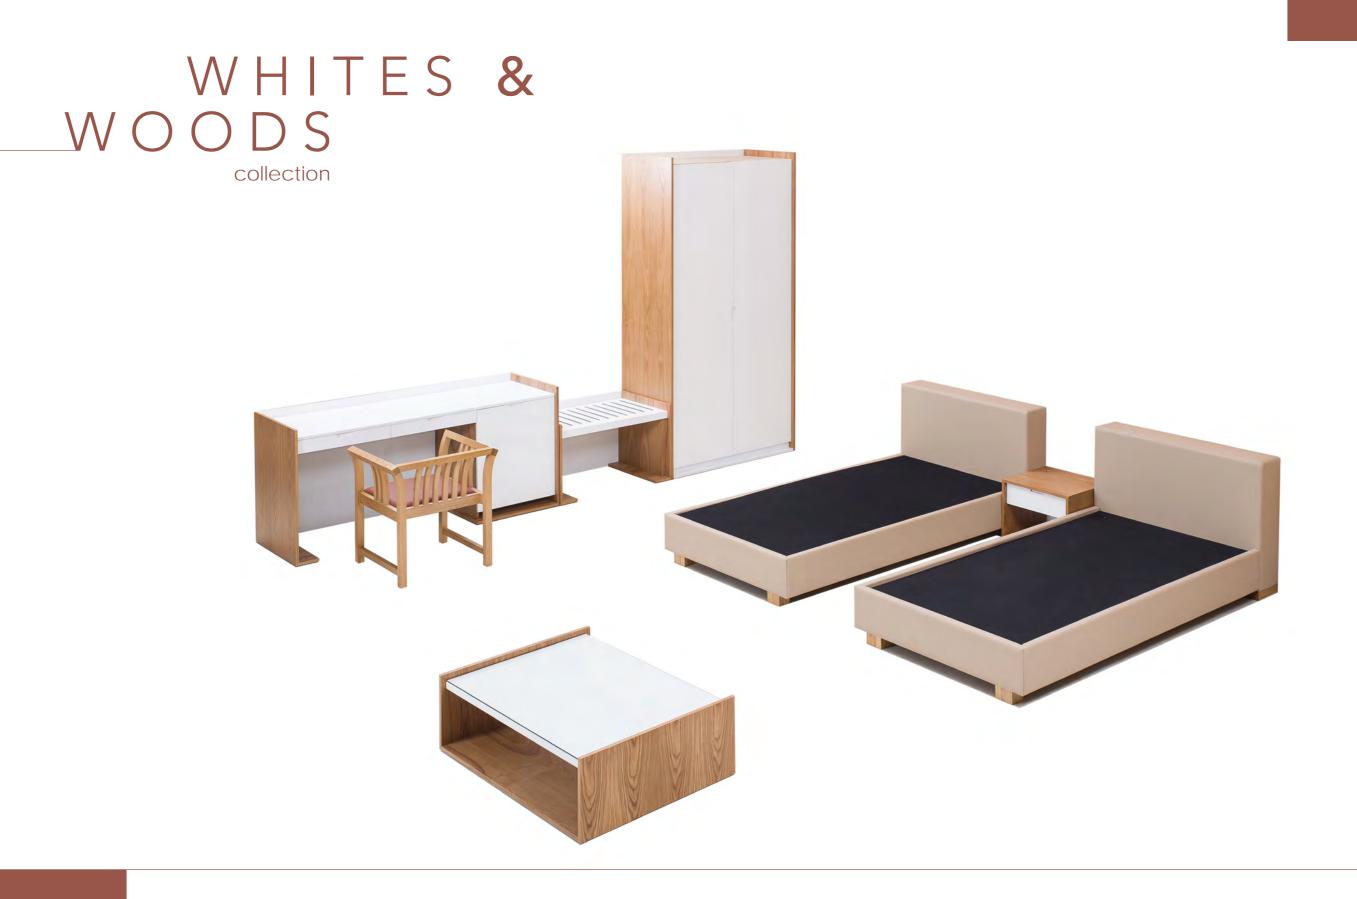

# WHITES & WOODS

A pleasant blend of white and earthy tones for that invigorating rest.

#### HEADBOARD & BED BOX

Upholstered plywood, stained ash veneer

#### LUGGAGE RACK

Plywood, stained ash veneer, white gloss spray paint, aluminium

#### SIDE TABLE

Plywood, stained ash veneer, white gloss spray paint

#### COFFEE TABLE

Plywood, stained ash veneer, white gloss spray paint, tempered glass top

#### WARDROBE

Plywood, stained ash veneer, white gloss spray paint, stainless steel rail

#### WRITING CHAIR

Stained solid ash, upholstered seat

#### WRITING TABLE