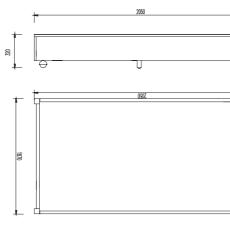

#### 1A - B001T03A

Headboard: W2000 x D75 x H740mm

1B - B001T03B

Bed Box: W2000 x D2100 x H150mm

2 - CG005T03

Luggage Rack: W900 x D600 x H800mm

6 - CG006T03

Dressing Table: W2000 x D600 x H800mm