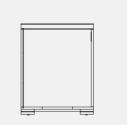

#### 1A - B001T01A

Headboard: W1100 x D210 x H770mm

#### 1B - B001T01B

Bed Box: W1100 x D2050 x H270mm

2 - CG003T01

Luggage Rack: W940 x D600 x H540mm

5 - CG004T01

Writing Table: W1800 x D600 x H800mm