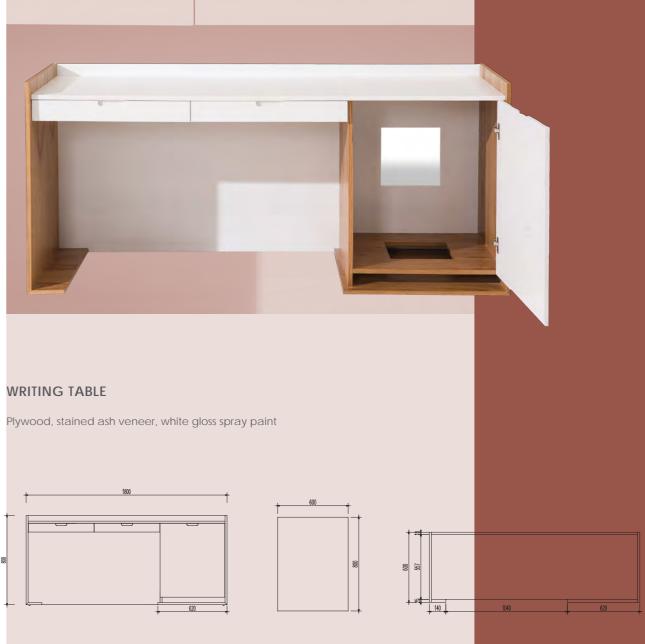

#### WRITING TABLE

#### WRITING TABLE

Stained solid ash wood, plywood, stained ash veneer

#### WRITING TABLE

Stained solid ash wood, plywood, stained ash veneer

Dark accented pieces that beautifully contrasts any setting.

#### 1B - B001T01B

Bed Box: W1100 x D2050 x H270mm

2 - CG003T01

Luggage Rack: W940 x D600 x H540mm

5 - CG004T01

Writing Table: W1800 x D600 x H800mm

#### 1B - B001T012B

Bed Box: W1870 x D2050 x H320mm

2 - CG003T02

Luggage Rack: W830 x D420 x H410mm

5 - CG002T02

Writing Table: W1750 x D600 x H750mm

#### 5 - CG004T04

Writing Table: W1800 x D600 x H750mm