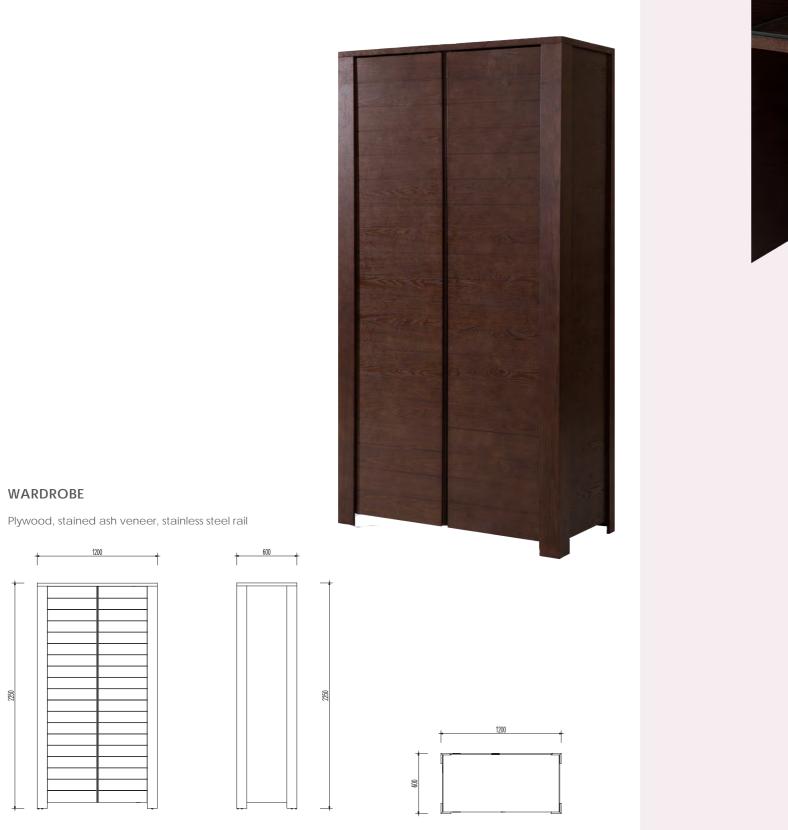

#### WARDROBE

Plywood, stained ash veneer, white gloss spray paint, stainless steel rail