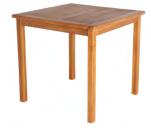

H820mm

Aluminium, textilene fabric *Outdoor* 



#### 8 - SF001H

Double Sofa W2100 x S820 x H830mm

Solid ash wood, mild steel, stainless steel, upholstered seat



## **ADDITIONAL RANGE** OUTDOOR FURNITURE

1 - SL001Q

Sun lounger W2000 x D650 x H370mm

Solid teak wood, oiled finished







Stacking Chair W600 x D600 x H980mm

Solid teak wood, oiled finished



#### 3 - SL003Q

Sun lounger W2120 x D660 x H150mm

Solid teak wood, oiled finished



#### 4 - CH001Q

Folding Arm Chair W580 x D580 x H900mm

Solid teak wood, oiled finished



#### 8 - CG001Q

Coffee Table W500 x D500 x H450mm

Solid teak wood, oiled finished



#### 5 - CH002Q

Folding Chair W470 x D570 x H900mm

Solid teak wood, oiled finished



#### 7 - T001Q

Table W800 x D800 x H750mm

Solid teak wood, oiled finished



#### 9 - T002Q

Round Folding Table DIA700 x H750mm

Solid teak wood, oiled finished







HOSPITALITY . CONTRACTS . FURNITURE . INVESTMENT