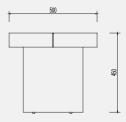

#### 8 - CG001T01

Side Table: W500 x D450 x H380mm

#### 8 - CG001T02

Side Table: W520 x D450 x H500mm