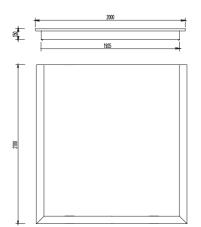

#### 1A - B001T03A

Headboard: W2000 x D75 x H740mm

1B - B001T03B

Bed Box: W2000 x D2100 x H150mm

2 - CG005T03

Luggage Rack: W900 x D600 x H800mm

6 - CG006T03

Dressing Table: W2000 x D600 x H800mm