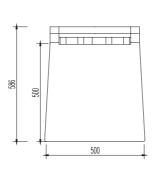

t the eyes.

# BLACK SAND





#### LEISURE CHAIR

Stained solid ash wood, upholstered seat cushions









#### SIDE TABLE

Stained solid ash wood, plywood, stained ash veneer





#### WARDROBE

Plywood, stained ash veneer, stainless steel rail







## PLAYFUL Motives



#### CENTER TABLE

Stained solid ash wood, plywood, stained ash veneer, tempered glass top







#### CORNER TABLE

Stained solid ash wood, plywood, stained ash veneer









# COMFORT



HEADBOARD & BED BOX

Plywood, stained ash veneer, upholstered headboard









600

#### WRITING TABLE

Stained solid ash wood, plywood, stained ash veneer







#### LUGGAGE RACK

Stained solid ash wood









## Woody aesthetics for an enjoyable sojourn.



#### WRITING CHAIR

Stained solid ash wood, upholstered seat









# WARM





#### SIDE TABLE

Plywood, stained ash veneer







#### WARDROBE

Plywood, stained ash veneer, stainless steel rail







50



Plywood, stained ash veneer







#### WRITING TABLE

Stained solid ash wood, plywood, stained ash veneer

















Dark accented pieces that beautifully contrasts any setting.



#### DRESSING CHAIR

Stained solid ash wood







# DEEP ACCENT



#### COFFEE TABLE

Stained solid ash wood, tempered glass top





# **DURABLE** CASES



윷

#### SIDE TABLE

<del>6</del>

Plywood, stained ash veneer, tempered glass top





## DELICATE CONTOURS





#### DRESSING TABLE

Stained solid ash wood, plywood, stained ash veneer



#### LUGGAGE RACK







#### SIDE TABLE

Plywood, stained ash veneer, tempered glass top

















#### 1A - B0