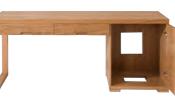

#### WRITING TABLE

#### WRITING TABLE

Stained solid ash wood, plywood, stained ash veneer

#### WRITING TABLE

Stained solid ash wood, plywood, stained ash veneer

Dark accented pieces that beautifully contrasts any setting.