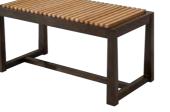

#### 1 - SF003H

Lounger W800 x D720 x H1120mm

Solid ash wood, mild steel, upholstered seat

#### 2 - SF005H

Lounger W790 x D960 x H850mm

Solid ash wood, mild steel, upholstered seat

#### 3 - SF008H

Lounger W710 x D720 x H800mm

Solid ash wood, mild steel, upholstered seat

4 - SF002H

Lounger W760 x D725 x H970mm

Solid ash wood, mild steel, stainless steel, upholstered seat

#### 9 - SF007H

Double Sofa W1950 x D870 x H870mm

Solid ash wood, mild steel, stainless steel, upholstered seat

#### 5 - CH003B

Chair W570 x D600 x H880mm

Aluminium, synthetic wicker *Outdoor* 

#### 6 - CH005B

Chair W520 x D560 x H820mm

Aluminium, textilene fabric *Outdoor* 

#### 8 - SF001H

Double Sofa W2100 x S820 x H830mm

Solid ash wood, mild steel, stainless steel, upholstered seat