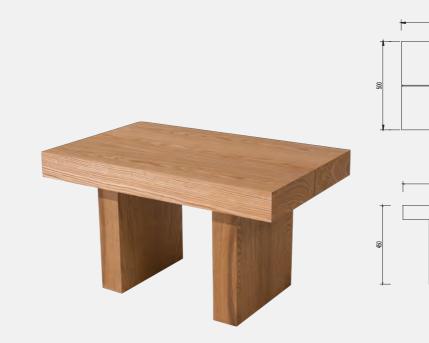

#### COFFEE TABLE

Plywood, stained ash veneer, white gloss spray paint, tempered glass top

#### 3 - CG005T01

Coffee Table: W1000 x D780 x H320mm

4 - CG006T01

Mirror: W1200 x D65 x H800mm

7 - CH001T01

Writing Chair: W670 x D580 x H695mm