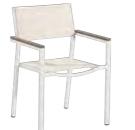

#### 4 - CH001Q

Folding Arm Chair W580 x D580 x H900mm

Solid teak wood, oiled finished