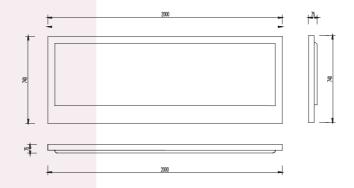

#### 1A - B001T03A

Headboard: W2000 x D75 x H740mm

1B - B001T03B

Bed Box: W2000 x D2100 x H150mm

2 - CG005T03

Luggage Rack: W900 x D600 x H800mm

6 - CG006T03

Dressing Table: W2000 x D600 x H800mm