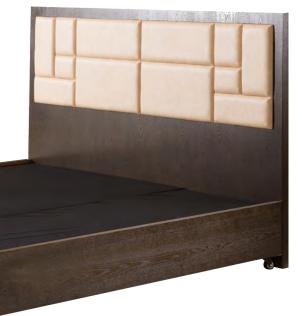

#### HEADBOARD & BED BOX

Upholstered plywood, stained ash veneer

#### 1A - B001T02A

Headboard: W1870 x D70 x H1200mm