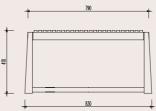

#### 1B - B001T04B

Bed Box: W1060 x D2030 x H280mm

2 - CG003T04

Luggage Rack: W950 x D600 x H550mm