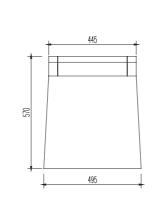

## 3 - CG005T04

Coffee Table: W800 x D500 x H450mm

4 - CG001T04

Side Table: W500 x D400 x H500mm

7 - CH001T04

Writing Chair: W500 x D586 x H790mm