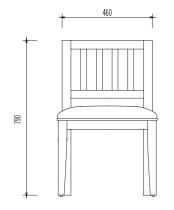

#### 3 - CG005T01

Coffee Table: W1000 x D780 x H320mm

4 - CG006T01

Mirror: W1200 x D65 x H800mm

7 - CH001T01

Writing Chair: W670 x D580 x H695mm