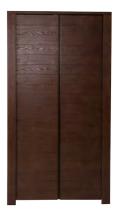

#### WARDROBE

Plywood, stained ash veneer, white gloss spray paint, stainless steel rail