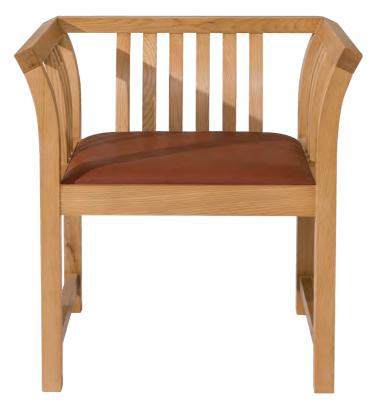

#### WRITING CHAIR

Stained solid ash, upholstered seat

#### WRITING CHAIR

Stained solid ash wood, upholstered seat