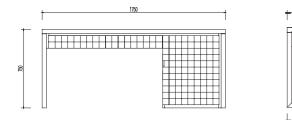

#### 1B - B001T012B

Bed Box: W1870 x D2050 x H320mm

2 - CG003T02

Luggage Rack: W830 x D420 x H410mm

5 - CG002T02

Writing Table: W1750 x D600 x H750mm