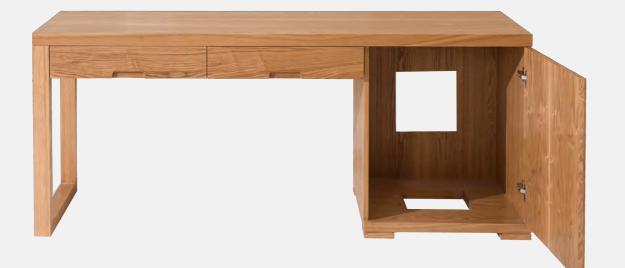

#### WRITING TABLE

#### WRITING TABLE

Stained solid ash wood, plywood, stained ash veneer

#### WRITING TABLE

Stained solid ash wood, plywood, stained ash veneer

Dark accented pieces that beautifully contrasts any setting.

#### 1B - B001T01B

Bed Box: W1100 x D2050 x H270mm

2 - CG003T01

Luggage Rack: W940 x D600 x H540mm

5 - CG004T01

Writing Table: W1800 x D600 x H800mm

#### 1B - B001T012B

Bed Box: W1870 x D2050 x H320mm

2 - CG003T02

Luggage Rack: W830 x D420 x H410mm

5 - CG002T02

Writing Table: W1750 x D600 x H750mm

#### 5 - CG004T04

Writing Table: W1800 x D600 x H750mm