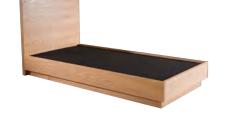

06T01

Mirror: W1200 x D65 x H800mm



7 - CH001T01

Writing Chair: W670 x D580 x H695mm





#### 6 - CG002T01

Wardrobe: W1200 x D600 x H2300mm

#### 8 - CG001T01

Side Table: W500 x D450 x H380mm



#### 1A - B001T02A

Headboard: W1870 x D70 x H1200mm

#### 1B - B001T012B

Bed Box: W1870 x D2050 x H320mm



2 - CG003T02

Luggage Rack: W830 x D420 x H410mm



5 - CG002T02

Writing Table: W1750 x D600 x H750mm



#### 3 - CG005T02

Center Table: W1240 x D680 x H390mm



4 - CG004T02

Corner Table: W490 x D470 x H500mm



7 - CH001T02

Leisure Chair: W590.5 x D643 x H800mm





#### 6 - CG006T02

Wardrobe: W1200 x D600 x H2200mm

#### 8 - CG001T02

Side Table: W520 x D450 x H500mm



#### 1A - B001T04A

Headboard: W1060 x D50 x H1100mm

#### 1B - B001T04B

Bed Box: W1060 x D2030 x H280mm



2 - CG003T04

Luggage Rack: W950 x D600 x H550mm



#### 5 - CG004T04

Writing Table: W1800 x D600 x H750mm



## 3 - CG005T04

Coffee Table: W800 x D500 x H450mm



4 - CG001T04

Side Table: W500 x D400 x H500mm



7 - CH001T04

Writing Chair: W500 x D586 x H790mm





#### 6 - CG002T04

Wardrobe: W1200 x D600 x H2200mm

#### THE COLLEZONE

#### 1A - B001T03A

Headboard: W2000 x D75 x H740mm

1B - B001T03B

Bed Box: W2000 x D2100 x H150mm



2 - CG005T03

Luggage Rack: W900 x D600 x H800mm



6 - CG006T03

Dressing Table: W2000 x D600 x H800mm



## 3 - CG001T03

Side Table: W400 x D400 x H400mm



### 4 - CG007T03

Mirror: W1300 x D45 x H800mm



#### 8 - CH002T03

Dressing Chair: W495 x D590 x H860mm



5 - CG003T03

Coffee Table: DIA600 x H400mm





#### 7 - CG004T03

Wardrobe: W120