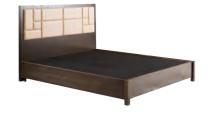

#### HEADBOARD & BED BOX

Upholstered plywood, stained ash veneer

# COMFORT

HEADBOARD & BED BOX

Plywood, stained ash veneer, upholstered headboard

600