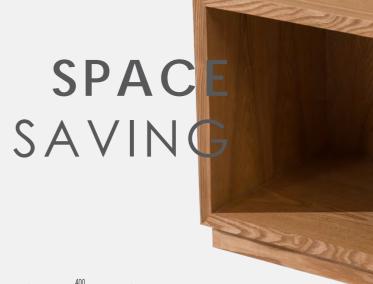

## EFFORTLESS Storage

#### WARDROBE

Plywood, stained ash veneer, white gloss spray paint, stainless steel rail