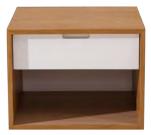

#### SIDE TABLE

Plywood, stained ash veneer, white gloss spray paint

#### SIDE TABLE

Stained solid ash wood, plywood, stained ash veneer

#### SIDE TABLE

Plywood, stained ash veneer