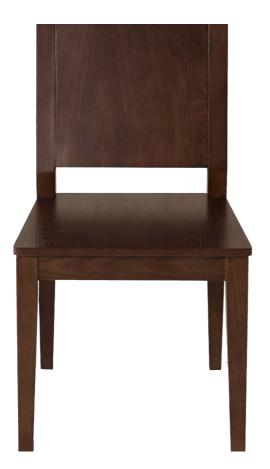

#### WRITING CHAIR

Stained solid ash, upholstered seat

#### WRITING CHAIR

Stained solid ash wood, upholstered seat