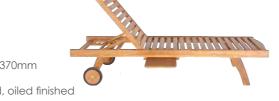

## **ADDITIONAL RANGE** OUTDOOR FURNITURE

1 - SL001Q

Sun lounger W2000 x D650 x H370mm

Solid teak wood, oiled finished

Stacking Chair W600 x D600 x H980mm

Solid teak wood, oiled finished