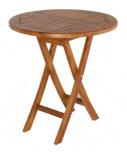

#### 9 - T002Q

Round Folding Table DIA700 x H750mm

Solid teak wood, oiled finished

HOSPITALITY . CONTRACTS . FURNITURE . INVESTMENT