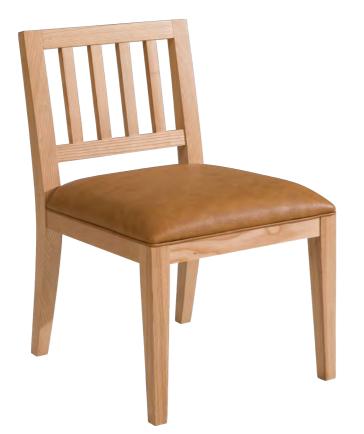

Bold combinations of **darks and quadratic** patterns that delight the eyes.

# BLACK SAND





#### LEISURE CHAIR

Stained solid ash wood, upholstered seat cushions









#### SIDE TABLE

Stained solid ash wood, plywood, stained ash veneer





#### WARDROBE

Plywood, stained ash veneer, stainless steel rail







## PLAYFUL Motives



#### CENTER TABLE

Stained solid ash wood, plywood, stained ash veneer, tempered glass top







#### CORNER TABLE

Stained solid ash wood, plywood, stained ash veneer









# COMFORT



HEADBOARD & BED BOX

Plywood, stained ash veneer, upholstered headboard









600

#### WRITING TABLE

Stained solid ash wood, plywood, stained ash veneer







#### LUGGAGE RACK

Stained solid ash wood









## Woody aesthetics for an enjoyable sojourn.



#### WRITING CHAIR

Stained solid ash wood, upholstered seat









# WARM





#### SIDE TABLE

Plywood, stained ash veneer







#### WARDROBE

Plywood, stained ash veneer, stainless steel rail







50



Plywood, stained ash veneer







#### WRITING TABLE

Stained solid ash wood, plywood, stained ash veneer

















Dark accented pieces that beautifully contrasts any setting.



#### DRESSING CHAIR

Stained solid ash wood







# DEEP ACCENT



#### COFFEE TABLE

Stained solid ash wood, tempered glass top





# **DURABLE** CASES



윷

#### SIDE TABLE

<del>6</del>

Plywood, stained ash veneer, tempered glass top





## DELICATE CONTOURS





#### DRESSING TABLE

Stained solid ash wood, plywood, stained ash veneer



#### LUGGAGE RACK







#### SIDE TABLE

Plywood,