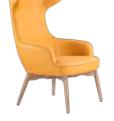

x H500mm



7 - CH001T04

Writing Chair: W500 x D586 x H790mm





#### 6 - CG002T04

Wardrobe: W1200 x D600 x H2200mm

#### THE COLLEZONE

#### 1A - B001T03A

Headboard: W2000 x D75 x H740mm

1B - B001T03B

Bed Box: W2000 x D2100 x H150mm



2 - CG005T03

Luggage Rack: W900 x D600 x H800mm



6 - CG006T03

Dressing Table: W2000 x D600 x H800mm



## 3 - CG001T03

Side Table: W400 x D400 x H400mm



### 4 - CG007T03

Mirror: W1300 x D45 x H800mm



#### 8 - CH002T03

Dressing Chair: W495 x D590 x H860mm



5 - CG003T03

Coffee Table: DIA600 x H400mm





#### 7 - CG004T03

Wardrobe: W1200 x D600 x H2250mm

#### 9 - CG002T03

Side Table: W400 x D400 x H400mm



## ADDITIONAL RANGE

CHAIRS & SOFA

#### 1 - SF003H

Lounger W800 x D720 x H1120mm

Solid ash wood, mild steel, upholstered seat



#### 2 - SF005H

Lounger W790 x D960 x H850mm

Solid ash wood, mild steel, upholstered seat



#### 7 - SF006H

Double sofa W1770 x D790 x H850mm

Solid ash wood, mild steel,

upholstered seat

10000

#### 3 - SF008H

Lounger W710 x D720 x H800mm

Solid ash wood, mild steel, upholstered seat



4 - SF002H

Lounger W760 x D725 x H970mm

Solid ash wood, mild steel, stainless steel, upholstered seat



#### 9 - SF007H

Double Sofa W1950 x D870 x H870mm

Solid ash wood, mild steel, stainless steel, upholstered seat



#### 5 - CH003B

Chair W570 x D600 x H880mm

Aluminium, synthetic wicker *Outdoor* 



#### 6 - CH005B

Chair W520 x D560 x H820mm

Aluminium, textilene fabric *Outdoor* 



#### 8 - SF001H

Double Sofa W2100 x S820 x H830mm

Solid ash wood, mild steel, stainless steel, upholst