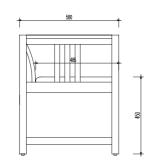

#### WARDROBE

Plywood, stained ash veneer, white gloss spray paint, stainless steel rail

#### WARDROBE

Plywood, stained ash veneer, stainless steel rail

#### WARDROBE

Plywood, stained ash veneer, stainless steel rail

50

Plywood, stained ash veneer

#### 6 - CG002T01

Wardrobe: W1200 x D600 x H2300mm

#### 6 - CG006T02

Wardrobe: W1200 x D600 x H2200mm

#### 6 - CG002T04

Wardrobe: W1200 x D600 x H2200mm

#### 7 - CG004T03

Wardrobe: W1200 x D600 x H2250mm