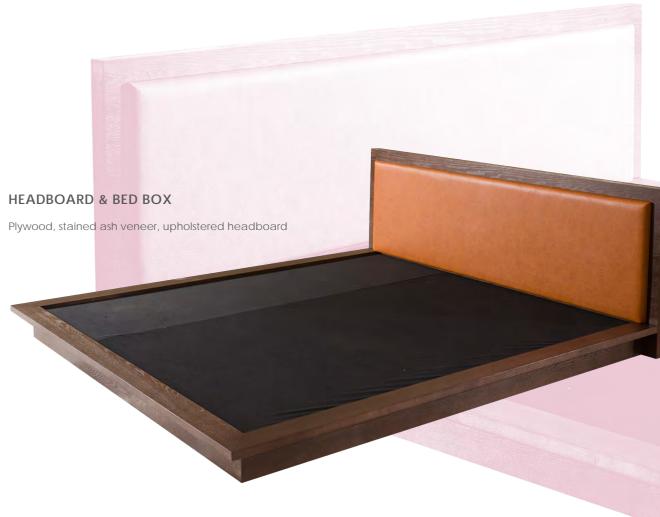

# COMFORT

HEADBOARD & BED BOX

Plywood, stained ash veneer, upholstered headboard

600