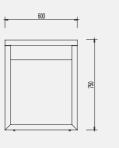

## 3 - CG005T04

Coffee Table: W800 x D500 x H450mm

4 - CG001T04

Side Table: W500 x D400 x H500mm

7 - CH001T04

Writing Chair: W500 x D586 x H790mm