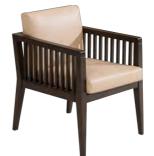

- B001T01B

Bed Box: W1100 x D2050 x H270mm



2 - CG003T01

Luggage Rack: W940 x D600 x H540mm



5 - CG004T01

Writing Table: W1800 x D600 x H800mm



#### 3 - CG005T01

Coffee Table: W1000 x D780 x H320mm



4 - CG006T01

Mirror: W1200 x D65 x H800mm



7 - CH001T01

Writing Chair: W670 x D580 x H695mm





#### 6 - CG002T01

Wardrobe: W1200 x D600 x H2300mm

#### 8 - CG001T01

Side Table: W500 x D450 x H380mm



#### 1A - B001T02A

Headboard: W1870 x D70 x H1200mm

#### 1B - B001T012B

Bed Box: W1870 x D2050 x H320mm



2 - CG003T02

Luggage Rack: W830 x D420 x H410mm



5 - CG002T02

Writing Table: W1750 x D600 x H750mm



#### 3 - CG005T02

Center Table: W1240 x D680 x H390mm



4 - CG004T02

Corner Table: W490 x D470 x H500mm



7 - CH001T02

Leisure Chair: W590.5 x D643 x H800mm





#### 6 - CG006T02

Wardrobe: W1200 x D600 x H2200mm

#### 8 - CG001T02

Side Table: W520 x D450 x H500mm



#### 1A - B001T04A

Headboard: W1060 x D50 x H1100mm

#### 1B - B001T04B

Bed Box: W1060 x D2030 x H280mm



2 - CG003T04

Luggage Rack: W950 x D600 x H550mm



#### 5 - CG004T04

Writing Table: W1800 x D600 x H750mm



## 3 - CG005T04

Coffee Table: W800 x D500 x H450mm



4 - CG001T04

Side Table: W500 x D400 x H500mm



7 - CH001T04

Writing Chair: W500 x D586 x H790mm





#### 6 - CG002T04

Wardrobe: W1200 x D600 x H2200mm

#### THE COLLEZONE

#### 1A - B001T03A

Headboard: W2000 x D75 x H740mm

1B - B001T03B

Bed Box: W2000 x D2100 x H150mm



2 - CG005T03

Luggage Rack: W900 x D600 x H800mm



6 - CG006T03

Dressing Table: W2000 x D600 x H800mm



## 3 - CG001T03

Side Tab