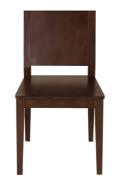

#### WRITING CHAIR

Stained solid ash, upholstered seat

#### WRITING CHAIR

Stained solid ash wood, upholstered seat

#### DRESSING CHAIR

Stained solid ash wood