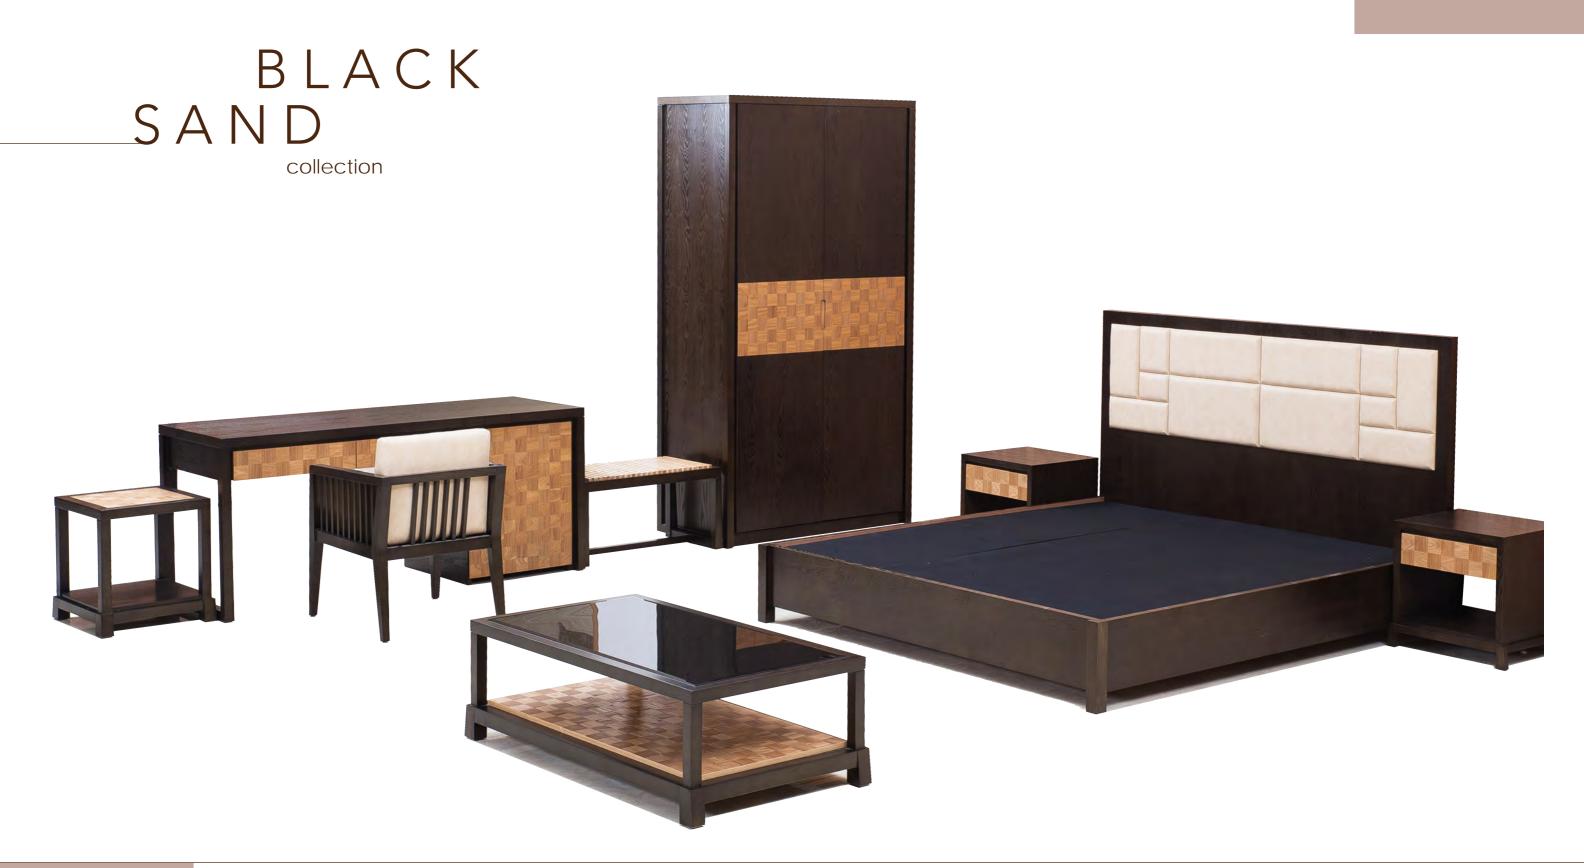

# BLACK SAND

#### LEISURE CHAIR

Stained solid ash wood, upholstered seat cushions

#### SIDE TABLE

Stained solid ash wood, plywood, stained ash veneer

#### WARDROBE

Plywood, stained ash veneer, stainless steel rail

#### CENTER TABLE

Stained solid ash wood, plywood, stained ash veneer, tempered glass top

#### CORNER TABLE

Stained solid ash wood, plywood, stained ash veneer