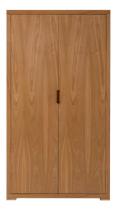

#### WARDROBE

Plywood, stained ash veneer, white gloss spray paint, stainless steel rail

#### WARDROBE

Plywood, stained ash veneer, stainless steel rail