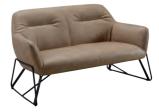

#### 7 - SF006H

Double sofa W1770 x D790 x H850mm

Solid ash wood, mild steel,

upholstered seat

10000