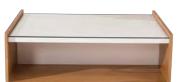

Dark accented pieces that beautifully contrasts any setting.



#### DRESSING CHAIR

Stained solid ash wood







# DEEP ACCENT



#### COFFEE TABLE

Stained solid ash wood, tempered glass top





# **DURABLE** CASES



윷

#### SIDE TABLE

<del>6</del>

Plywood, stained ash veneer, tempered glass top





## DELICATE CONTOURS





#### DRESSING TABLE

Stained solid ash wood, plywood, stained ash veneer



#### LUGGAGE RACK







#### SIDE TABLE

Plywood, stained ash veneer, tempered glass top

















#### 1A - B001T01A

Headboard: W1100 x D210 x H770mm

#### 1B - B001T01B

Bed Box: W1100 x D2050 x H270mm



2 - CG003T01

Luggage Rack: W940 x D600 x H540mm



5 - CG004T01

Writing Table: W1800 x D600 x H800mm



#### 3 - CG005T01

Coffee Table: W1000 x D780 x H320mm



4 - CG006T01

Mirror: W1200 x D65 x H800mm



7 - CH001T01

Writing Chair: W670 x D580 x H695mm





#### 6 - CG002T01

Wardrobe: W1200 x D600 x H2300mm

#### 8 - CG001T01

Side Table: W500 x D450 x H380mm



#### 1A - B001T02A

Headboard: W1870 x D70 x H1200mm

#### 1B - B001T012B

Bed Box: W1870 x D2050 x H320mm



2 - CG003T02

Luggage Rack: W830 x D420 x H410mm



5 - CG002T02

Writing Table: W1750 x D600 x H750mm



#### 3 - CG005T02

Center Table: W1240 x D680 x H390mm



4 - CG004T02

Corner Table: W490 x D470 x H500mm



7 - CH001T02

Leisure Chair: W590.5 x D643 x H800mm





#### 6 - CG006T02

Wardrobe: W1200 x D600 x H2200mm

#### 8 - CG001T02

Side Table: W520 x D450 x H500mm



#### 1A - B001T04A

Headboard: W1060 x D50 x H1100mm

#### 1B - B001T04B

Bed Box: W1060 x D2030 x