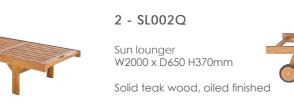

## **ADDITIONAL RANGE** OUTDOOR FURNITURE

1 - SL001Q

Sun lounger W2000 x D650 x H370mm

Solid teak wood, oiled finished

Stacking Chair W600 x D600 x H980mm

Solid teak wood, oiled finished