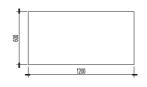

#### 1B - B001T01B

Bed Box: W1100 x D2050 x H270mm

2 - CG003T01

Luggage Rack: W940 x D600 x H540mm

5 - CG004T01

Writing Table: W1800 x D600 x H800mm

#### 3 - CG005T01

Coffee Table: W1000 x D780 x H320mm

4 - CG006T01

Mirror: W1200 x D65 x H800mm

7 - CH001T01

Writing Chair: W670 x D580 x H695mm

#### 1B - B001T012B

Bed Box: W1870 x D2050 x H320mm

2 - CG003T02

Luggage Rack: W830 x D420 x H410mm

5 - CG002T02

Writing Table: W1750 x D600 x H750mm

#### 3 - CG005T02

Center Table: W1240 x D680 x H390mm

4 - CG004T02

Corner Table: W490 x D470 x H500mm

7 - CH001T02

Leisure Chair: W590.5 x D643 x H800mm

#### 5 - CG004T04

Writing Table: W1800 x D600 x H750mm

## 3 - CG005T04

Coffee Table: W800 x D500 x H450mm

4 - CG001T04

Side Table: W500 x D400 x H500mm

7 - CH001T04

Writing Chair: W500 x D586 x H790mm