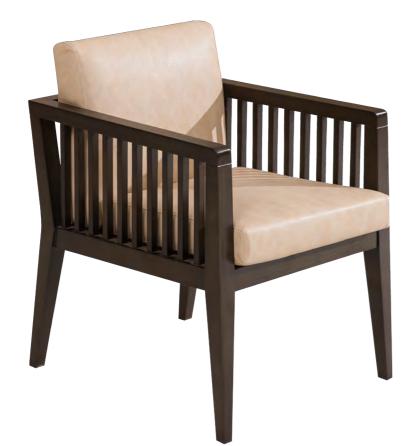

r that invigorating rest.



#### HEADBOARD & BED BOX

Upholstered plywood, stained ash veneer









#### LUGGAGE RACK

Plywood, stained ash veneer, white gloss spray paint, aluminium



# PLEASING TONES





2



#### SIDE TABLE

Plywood, stained ash veneer, white gloss spray paint







## CLEAN EDGES



#### COFFEE TABLE

Plywood, stained ash veneer, white gloss spray paint, tempered glass top





## MIRROR

Plywood, stained ash veneer, mirror









4

## EFFORTLESS Storage







#### WARDROBE

Plywood, stained ash veneer, white gloss spray paint, stainless steel rail





#### WRITING CHAIR

Stained solid ash, upholstered seat











#### WRITING TABLE



# CONVENIENT SPACES





Bold combinations of **darks and quadratic** patterns that delight the eyes.

# BLACK SAND





#### LEISURE CHAIR

Stained solid ash wood, upholstered seat cushions









#### SIDE TABLE

Stained solid ash wood, plywood, stained ash veneer





#### WARDROBE

Plywood, stained ash veneer, stainless steel rail







## PLAYFUL Motives



#### CENTER TABLE

Stained solid ash wood, plywood, stained ash veneer, tempered glass top







#### CORNER TABLE

Stained solid ash wood, plywood, stained ash veneer









# COMFORT



HEADBOARD & BED BOX

Plywood, stained ash veneer, upholstered headboard









600

#### WRITING TABLE

Stained solid ash wood, plywood, stained ash veneer







#### LUGGAGE RACK

Stained solid ash wood









## Woody aesthetics for an enjoyable sojourn.



#### WRITING CHAIR

Stained solid ash wood, upholstered seat









# WARM





#### SIDE TAB