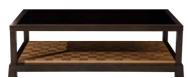

#### COFFEE TABLE

Plywood, stained ash veneer, white gloss spray paint, tempered glass top

#### CENTER TABLE

Stained solid ash wood, plywood, stained ash veneer, tempered glass top

#### COFFEE TABLE

Stained solid ash wood, tempered glass top

#### 8 - CH002T03

Dressing Chair: W495 x D590 x H860mm

5 - CG003T03

Coffee Table: DIA600 x H400mm