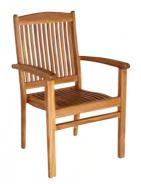

#### 4 - CH001Q

Folding Arm Chair W580 x D580 x H900mm

Solid teak wood, oiled finished