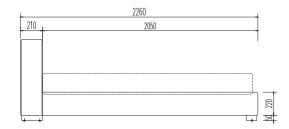

#### 1A - B001T01A

Headboard: W1100 x D210 x H770mm

#### 1B - B001T01B

Bed Box: W1100 x D2050 x H270mm

2 - CG003T01

Luggage Rack: W940 x D600 x H540mm

5 - CG004T01

Writing Table: W1800 x D600 x H800mm