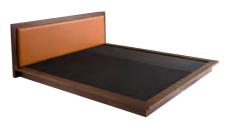

#### HEADBOARD & BED BOX

Upholstered plywood, stained ash veneer

# COMFORT

HEADBOARD & BED BOX

Plywood, stained ash veneer, upholstered headboard

600