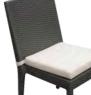

#### 5 - CH003B

Chair W570 x D600 x H880mm

Aluminium, synthetic wicker *Outdoor* 