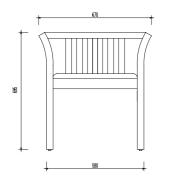

#### 5 - CH003B

Chair W570 x D600 x H880mm

Aluminium, synthetic wicker *Outdoor* 

#### 6 - CH005B

Chair W520 x D560 x H820mm

Aluminium, textilene fabric *Outdoor* 