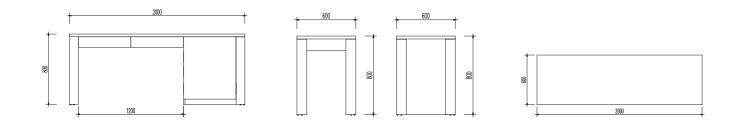

#### WRITING TABLE

#### WRITING TABLE

Stained solid ash wood, plywood, stained ash veneer

#### WRITING TABLE

Stained solid ash wood, plywood, stained ash veneer

Dark accented pieces that beautifully contrasts any setting.