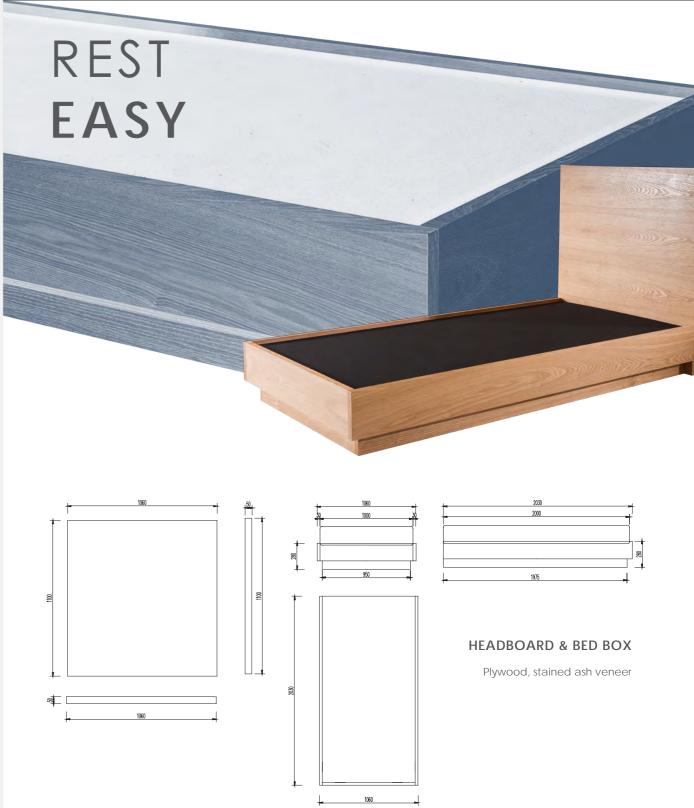

#### HEADBOARD & BED BOX

Upholstered plywood, stained ash veneer

#### 1A - B001T01A

Headboard: W1100 x D210 x H770mm

#### 1B - B001T01B

Bed Box: W1100 x D2050 x H270mm

2 - CG003T01

Luggage Rack: W940 x D600 x H540mm

5 - CG004T01

Writing Table: W1800 x D600 x H800mm