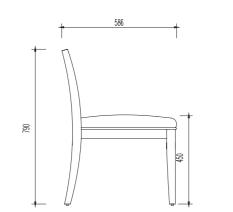

## 3 - CG005T04

Coffee Table: W800 x D500 x H450mm

4 - CG001T04

Side Table: W500 x D400 x H500mm

7 - CH001T04

Writing Chair: W500 x D586 x H790mm