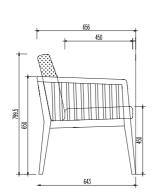

#### 3 - CG005T02

Center Table: W1240 x D680 x H390mm

4 - CG004T02

Corner Table: W490 x D470 x H500mm

7 - CH001T02

Leisure Chair: W590.5 x D643 x H800mm