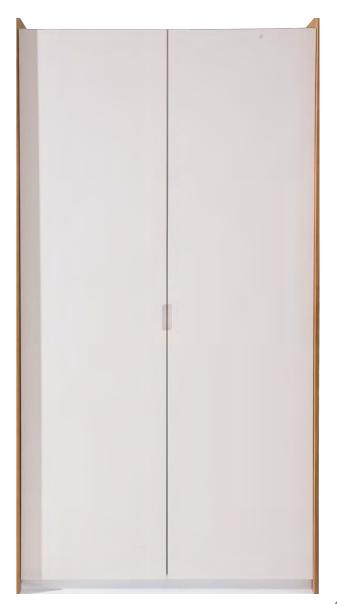

#### WARDROBE

Plywood, stained ash veneer, white gloss spray paint, stainless steel rail

#### WARDROBE

Plywood, stained ash veneer, stainless steel rail

#### 6 - CG002T01

Wardrobe: W1200 x D600 x H2300mm