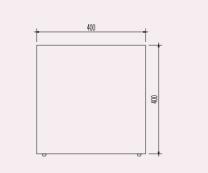

## 3 - CG001T03

Side Table: W400 x D400 x H400mm

#### 9 - CG002T03

Side Table: W400 x D400 x H400mm