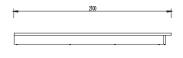

#### 1A - B001T03A

Headboard: W2000 x D75 x H740mm

1B - B001T03B

Bed Box: W2000 x D2100 x H150mm

2 - CG005T03

Luggage Rack: W900 x D600 x H800mm

6 - CG006T03

Dressing Table: W2000 x D600 x H800mm