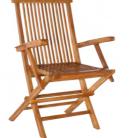

#### 4 - CH001Q

Folding Arm Chair W580 x D580 x H900mm

Solid teak wood, oiled finished