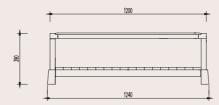

#### 1B - B001T01B

Bed Box: W1100 x D2050 x H270mm

2 - CG003T01

Luggage Rack: W940 x D600 x H540mm

5 - CG004T01

Writing Table: W1800 x D600 x H800mm

#### 1B - B001T012B

Bed Box: W1870 x D2050 x H320mm

2 - CG003T02

Luggage Rack: W830 x D420 x H410mm

5 - CG002T02

Writing Table: W1750 x D600 x H750mm

#### 5 - CG004T04

Writing Table: W1800 x D600 x H750mm