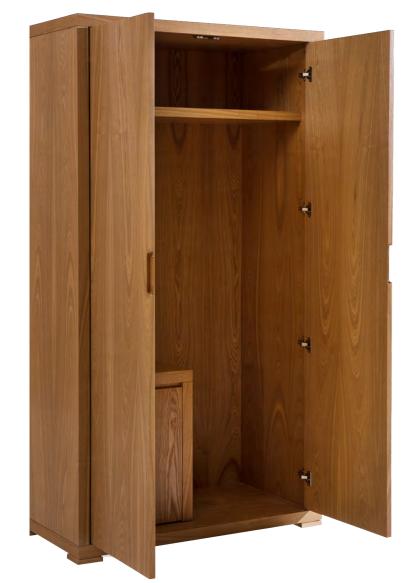

#### WARDROBE

Plywood, stained ash veneer, white gloss spray paint, stainless steel rail

#### 6 - CG002T04

Wardrobe: W1200 x D600 x H2200mm