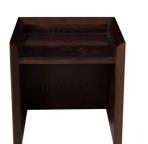

#### WARDROBE

Plywood, stained ash veneer, stainless steel rail

#### WARDROBE

Plywood, stained ash veneer, stainless steel rail

50

Plywood, stained ash veneer

#### 6 - CG002T01

Wardrobe: W1200 x D600 x H2300mm

#### 6 - CG006T02

Wardrobe: W1200 x D600 x H2200mm