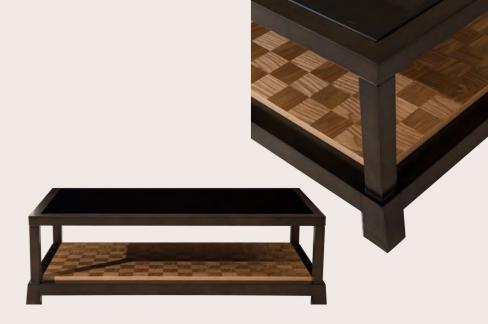

#### CENTER TABLE

Stained solid ash wood, plywood, stained ash veneer, tempered glass top

#### 3 - CG005T02

Center Table: W1240 x D680 x H390mm

4 - CG004T02

Corner Table: W490 x D470 x H500mm

7 - CH001T02

Leisure Chair: W590.5 x D643 x H800mm