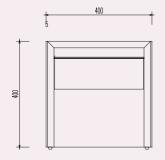

## 3 - CG001T03

Side Table: W400 x D400 x H400mm

#### 9 - CG002T03

Side Table: W400 x D400 x H400mm