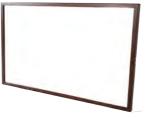

## MIRROR

Plywood, stained ash veneer, mirror

4

### 4 - CG007T03

Mirror: W1300 x D45 x H800mm