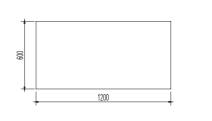

#### SIDE TABLE

<del>6</del>

Plywood, stained ash veneer, tempered glass top

#### SIDE TABLE

Plywood, stained ash veneer, tempered glass top