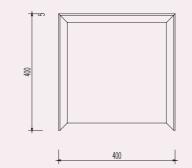

## 3 - CG001T03

Side Table: W400 x D400 x H400mm

#### 9 - CG002T03

Side Table: W400 x D400 x H400mm