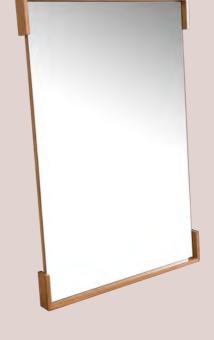

## MIRROR

Plywood, stained ash veneer, mirror

4

### 4 - CG007T03

Mirror: W1300 x D45 x H800mm