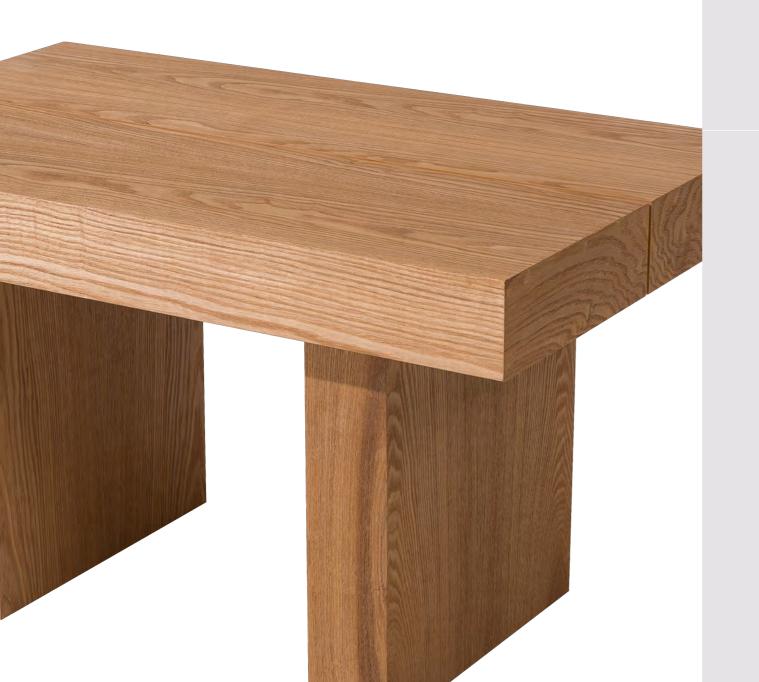

#### COFFEE TABLE

Plywood, stained ash veneer, white gloss spray paint, tempered glass top