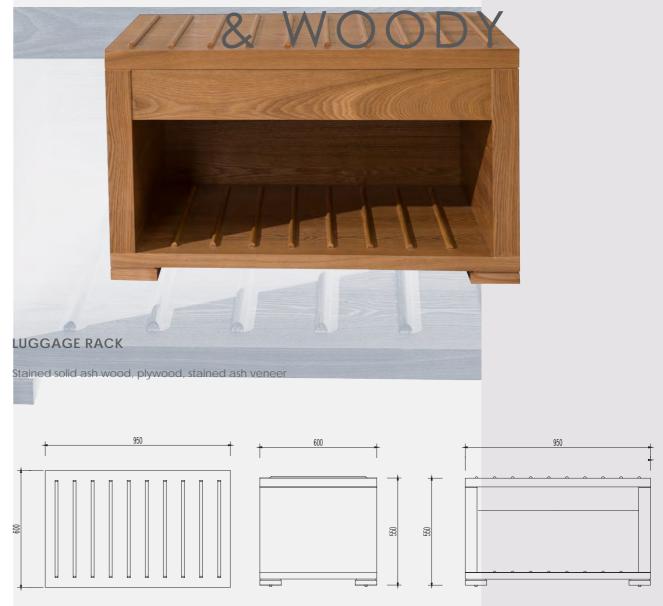

#### LUGGAGE RACK

Stained solid ash wood

#### 1B - B001T04B

Bed Box: W1060 x D2030 x H280mm

2 - CG003T04

Luggage Rack: W950 x D600 x H550mm