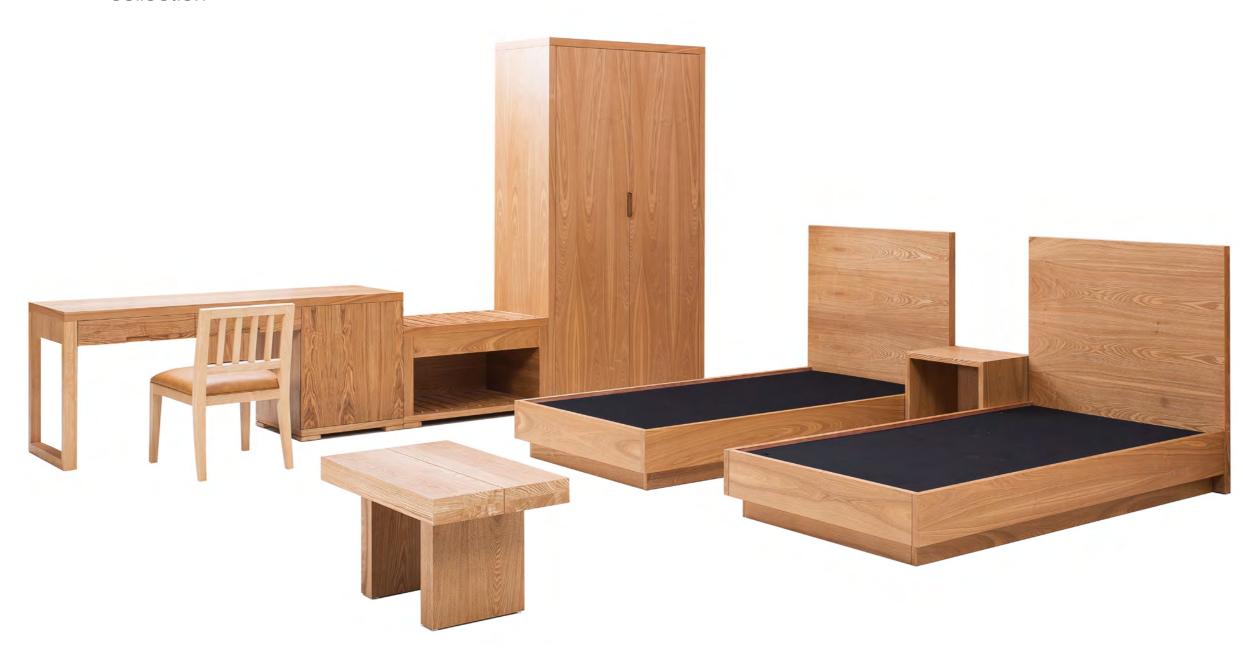

#### WARDROBE

Plywood, stained ash veneer, white gloss spray paint, stainless steel rail

#### WRITING TABLE

#### WRITING TABLE

Stained solid ash wood, plywood, stained ash veneer

#### WRITING CHAIR

Stained solid ash wood, upholstered seat

#### WRITING TABLE

Stained solid ash wood, plywood, stained ash veneer

Dark accented pieces that beautifully contrasts any setting.