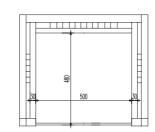

#### 1A - B001T01A

Headboard: W1100 x D210 x H770mm

#### 1B - B001T01B

Bed Box: W1100 x D2050 x H270mm

2 - CG003T01

Luggage Rack: W940 x D600 x H540mm

5 - CG004T01

Writing Table: W1800 x D600 x H800mm