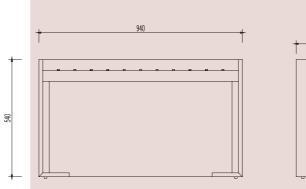

#### 1B - B001T01B

Bed Box: W1100 x D2050 x H270mm

2 - CG003T01

Luggage Rack: W940 x D600 x H540mm

5 - CG004T01

Writing Table: W1800 x D600 x H800mm