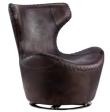

#### 5 - CH003B

Chair W570 x D600 x H880mm

Aluminium, synthetic wicker *Outdoor* 

#### 6 - CH005B

Chair W520 x D560 x H820mm

Aluminium, textilene fabric *Outdoor* 