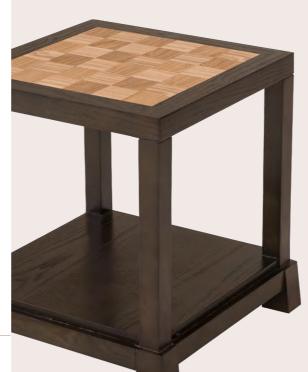

#### SIDE TABLE

Stained solid ash wood, plywood, stained ash veneer

#### SIDE TABLE

Plywood, stained ash veneer

#### SIDE TABLE

<del>6</del>

Plywood, stained ash veneer, tempered glass top

#### SIDE TABLE

Plywood, stained ash veneer, tempered glass top