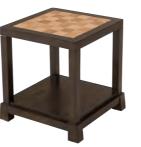

#### SIDE TABLE

Plywood, stained ash veneer, white gloss spray paint

#### SIDE TABLE

Stained solid ash wood, plywood, stained ash veneer

#### SIDE TABLE

Plywood, stained ash veneer

#### SIDE TABLE

<del>6</del>

Plywood, stained ash veneer, tempered glass top

#### SIDE TABLE

Plywood, stained ash veneer, tempered glass top

## 3 - CG001T03

Side Table: W400 x D400 x H400mm

#### 9 - CG002T03

Side Table: W400 x D400 x H400mm