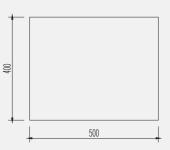

olid ash wood, plywood, stained ash veneer





#### WARDROBE

Plywood, stained ash veneer, stainless steel rail







## PLAYFUL Motives



#### CENTER TABLE

Stained solid ash wood, plywood, stained ash veneer, tempered glass top







#### CORNER TABLE

Stained solid ash wood, plywood, stained ash veneer









# COMFORT



HEADBOARD & BED BOX

Plywood, stained ash veneer, upholstered headboard









600

#### WRITING TABLE

Stained solid ash wood, plywood, stained ash veneer







#### LUGGAGE RACK

Stained solid ash wood









## Woody aesthetics for an enjoyable sojourn.



#### WRITING CHAIR

Stained solid ash wood, upholstered seat









# WARM





#### SIDE TABLE

Plywood, stained ash veneer







#### WARDROBE

Plywood, stained ash veneer, stainless steel rail







50



Plywood, stained ash veneer







#### WRITING TABLE

Stained solid ash wood, plywood, stained ash veneer

















Dark accented pieces that beautifully contrasts any setting.



#### DRESSING CHAIR

Stained solid ash wood







# DEEP ACCENT



#### COFFEE TABLE

Stained solid ash wood, tempered glass top





# **DURABLE** CASES



윷

#### SIDE TABLE

<del>6</del>

Plywood, stained ash veneer, tempered glass top





## DELICATE CONTOURS





#### DRESSING TABLE

Stained solid ash wood, plywood, stained ash veneer



#### LUGGAGE RACK







#### SIDE TABLE

Plywood, stained ash veneer, tempered glass top

















#### 1A - B001T01A

Headboard: W1100 x D210 x H770mm

#### 1B - B001T01B

Bed Box: W1100 x D2050 x H270mm



2 - CG003T01

Luggage Rack: W940 x D600