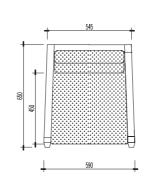

#### WARDROBE

Plywood, stained ash veneer, stainless steel rail

#### 6 - CG006T02

Wardrobe: W1200 x D600 x H2200mm