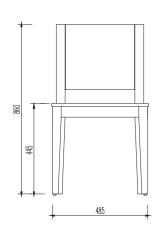

#### 3 - CG005T01

Coffee Table: W1000 x D780 x H320mm

4 - CG006T01

Mirror: W1200 x D65 x H800mm

7 - CH001T01

Writing Chair: W670 x D580 x H695mm