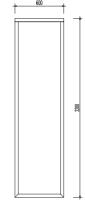

#### WARDROBE

Plywood, stained ash veneer, white gloss spray paint, stainless steel rail

#### WARDROBE

Plywood, stained ash veneer, stainless steel rail

#### WARDROBE

Plywood, stained ash veneer, stainless steel rail

50

Plywood, stained ash veneer

#### 6 - CG002T01

Wardrobe: W1200 x D600 x H2300mm

#### 6 - CG006T02

Wardrobe: W1200 x D600 x H2200mm

#### 6 - CG002T04

Wardrobe: W1200 x D600 x H2200mm

#### 7 - CG004T03

Wardrobe: W1200 x D600 x H2250mm