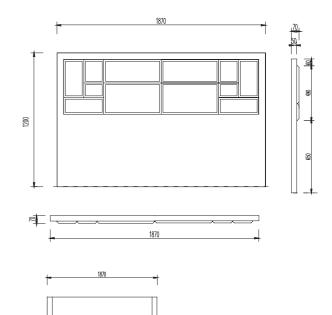

#### 1A - B001T02A

Headboard: W1870 x D70 x H1200mm

#### 1B - B001T012B

Bed Box: W1870 x D2050 x H320mm

2 - CG003T02

Luggage Rack: W830 x D420 x H410mm

5 - CG002T02

Writing Table: W1750 x D600 x H750mm