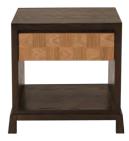

01

Writing Table: W1800 x D600 x H800mm



#### 3 - CG005T01

Coffee Table: W1000 x D780 x H320mm



4 - CG006T01

Mirror: W1200 x D65 x H800mm



7 - CH001T01

Writing Chair: W670 x D580 x H695mm





#### 6 - CG002T01

Wardrobe: W1200 x D600 x H2300mm

#### 8 - CG001T01

Side Table: W500 x D450 x H380mm



#### 1A - B001T02A

Headboard: W1870 x D70 x H1200mm

#### 1B - B001T012B

Bed Box: W1870 x D2050 x H320mm



2 - CG003T02

Luggage Rack: W830 x D420 x H410mm



5 - CG002T02

Writing Table: W1750 x D600 x H750mm



#### 3 - CG005T02

Center Table: W1240 x D680 x H390mm



4 - CG004T02

Corner Table: W490 x D470 x H500mm



7 - CH001T02

Leisure Chair: W590.5 x D643 x H800mm





#### 6 - CG006T02

Wardrobe: W1200 x D600 x H2200mm

#### 8 - CG001T02

Side Table: W520 x D450 x H500mm



#### 1A - B001T04A

Headboard: W1060 x D50 x H1100mm

#### 1B - B001T04B

Bed Box: W1060 x D2030 x H280mm



2 - CG003T04

Luggage Rack: W950 x D600 x H550mm



#### 5 - CG004T04

Writing Table: W1800 x D600 x H750mm



## 3 - CG005T04

Coffee Table: W800 x D500 x H450mm



4 - CG001T04

Side Table: W500 x D400 x H500mm



7 - CH001T04

Writing Chair: W500 x D586 x H790mm





#### 6 - CG002T04

Wardrobe: W1200 x D600 x H2200mm

#### THE COLLEZONE

#### 1A - B001T03A

Headboard: W2000 x D75 x H740mm

1B - B001T03B

Bed Box: W2000 x D2100 x H150mm



2 - CG005T03

Luggage Rack: W900 x D600 x H800mm



6 - CG006T03

Dressing Table: W2000 x D600 x H800mm



## 3 - CG001T03

Side Table: W400 x D400 x H400mm



### 4 - CG007T03

Mirror: W1300 x D45 x H800mm



#### 8 - CH002T03

Dressing Chai