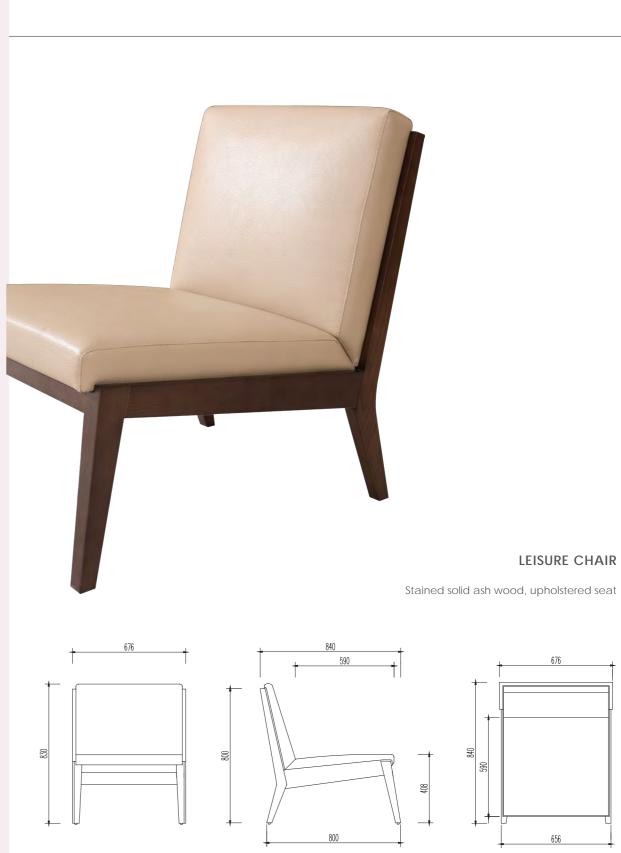

#### WRITING TABLE

#### WRITING TABLE

Stained solid ash wood, plywood, stained ash veneer

#### WRITING TABLE

Stained solid ash wood, plywood, stained ash veneer

Dark accented pieces that beautifully contrasts any setting.