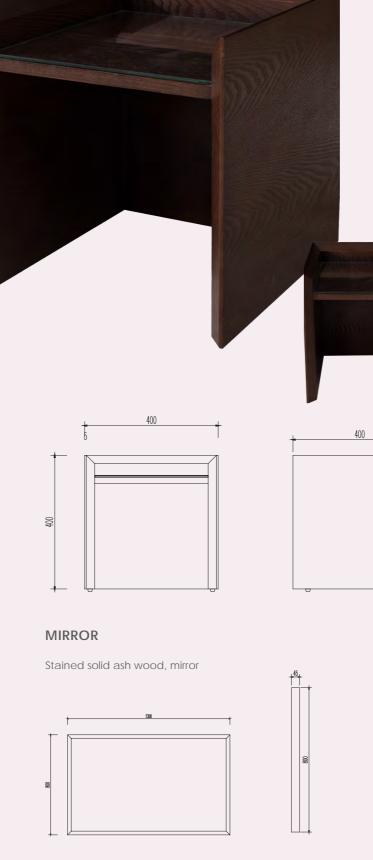

HEADBOARD & BED BOX

Plywood, stained ash veneer, upholstered headboard









600

#### WRITING TABLE

Stained solid ash wood, plywood, stained ash veneer







#### LUGGAGE RACK

Stained solid ash wood









## Woody aesthetics for an enjoyable sojourn.



#### WRITING CHAIR

Stained solid ash wood, upholstered seat









# WARM





#### SIDE TABLE

Plywood, stained ash veneer







#### WARDROBE

Plywood, stained ash veneer, stainless steel rail







50



Plywood, stained ash veneer







#### WRITING TABLE

Stained solid ash wood, plywood, stained ash veneer

















Dark accented pieces that beautifully contrasts any setting.



#### DRESSING CHAIR

Stained solid ash wood







# DEEP ACCENT



#### COFFEE TABLE

Stained solid ash wood, tempered glass top





# **DURABLE** CASES



윷

#### SIDE TABLE

<del>6</del>

Plywood, stained ash veneer, tempered glass top





## DELICATE CONTOURS





#### DRESSING TABLE

Stained solid ash wood, plywood, stained ash veneer



#### LUGGAGE RACK







#### SIDE TABLE

Plywood, stained ash veneer, tempered glass top

















#### 1A - B001T01A

Headboard: W1100 x D210 x H770mm

#### 1B - B001T01B

Bed Box: W1100 x D2050 x H270mm



2 - CG003T01

Luggage Rack: W940 x D600 x H540mm



5 - CG004T01

Writing Table: W1800 x D600 x H800mm



#### 3 - CG005T01

Coffee Table: W1000 x D780 x H320mm



4 - CG006T01

Mirror: W1200 x D65 x H800mm



7 - CH001T01

Writing Chair: W670 x D580 x H695mm





#### 6 - CG002T01

Wardrobe: W1200 x D600 x H2300mm

#### 8 - CG001T01

Side Table: W500 x D450 x H380mm