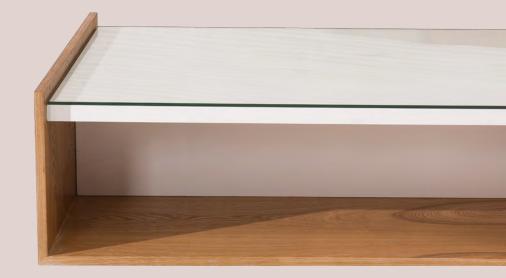

#### COFFEE TABLE

Plywood, stained ash veneer, white gloss spray paint, tempered glass top