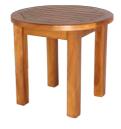

#### 8 - CG001Q

Coffee Table W500 x D500 x H450mm

Solid teak wood, oiled finished