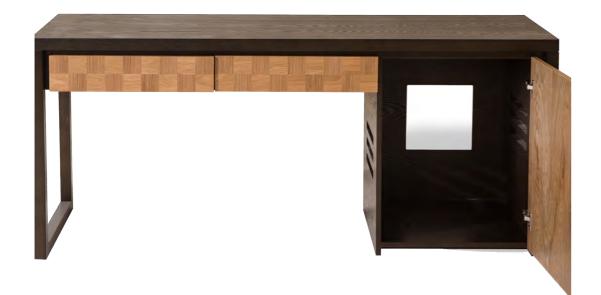

#### WRITING TABLE

Stained solid ash wood, plywood, stained ash veneer

#### WRITING TABLE

Stained solid ash wood, plywood, stained ash veneer

Dark accented pieces that beautifully contrasts any setting.