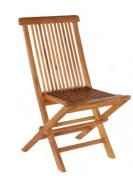

#### 5 - CH002Q

Folding Chair W470 x D570 x H900mm

Solid teak wood, oiled finished