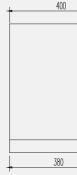

## 3 - CG001T03

Side Table: W400 x D400 x H400mm

#### 9 - CG002T03

Side Table: W400 x D400 x H400mm