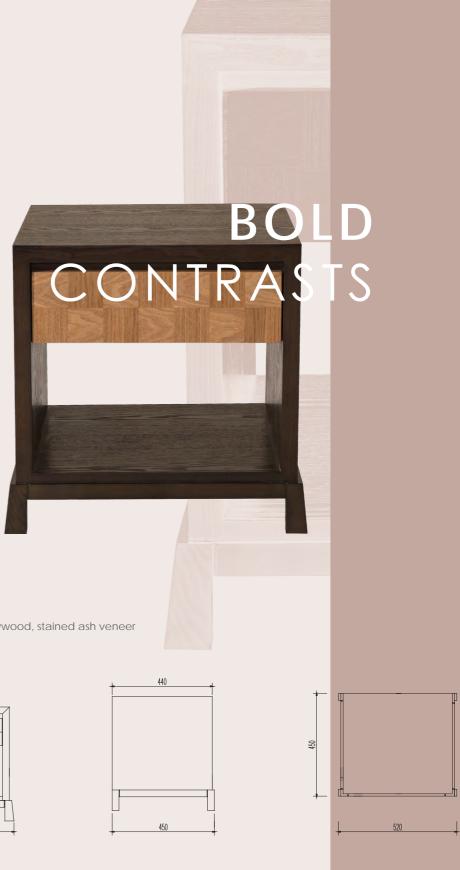

#### SIDE TABLE

Plywood, stained ash veneer, white gloss spray paint

#### SIDE TABLE

Stained solid ash wood, plywood, stained ash veneer

#### SIDE TABLE

Plywood, stained ash veneer

#### SIDE TABLE

<del>6</del>

Plywood, stained ash veneer, tempered glass top

#### SIDE TABLE

Plywood, stained ash veneer, tempered glass top

#### 8 - CG001T01

Side Table: W500 x D450 x H380mm

#### 8 - CG001T02

Side Table: W520 x D450 x H500mm

## 3 - CG005T04

Coffee Table: W800 x D500 x H450mm

4 - CG001T04

Side Table: W500 x D400 x H500mm

7 - CH001T04

Writing Chair: W500 x D586 x H790mm

## 3 - CG001T03

Side Table: W400 x D400 x H400mm

#### 9 - CG002T03

Side Table: W400 x D400 x H400mm