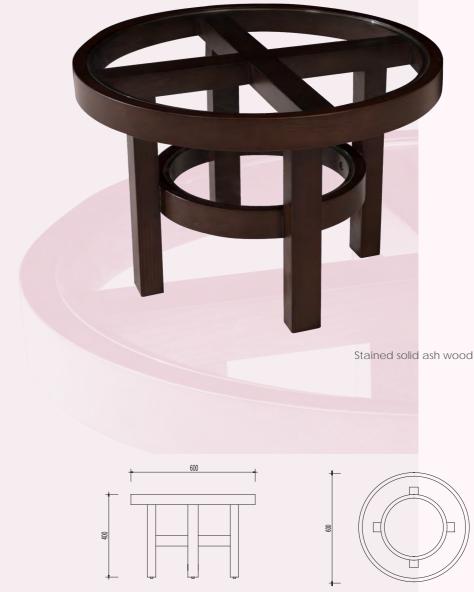

#### COFFEE TABLE

Plywood, stained ash veneer, white gloss spray paint, tempered glass top