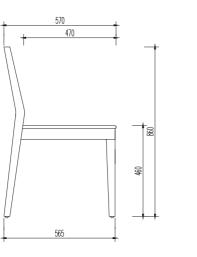

#### 3 - CG005T02

Center Table: W1240 x D680 x H390mm

4 - CG004T02

Corner Table: W490 x D470 x H500mm

7 - CH001T02

Leisure Chair: W590.5 x D643 x H800mm