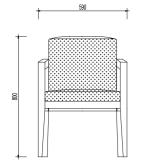

#### 3 - CG005T02

Center Table: W1240 x D680 x H390mm

4 - CG004T02

Corner Table: W490 x D470 x H500mm

7 - CH001T02

Leisure Chair: W590.5 x D643 x H800mm