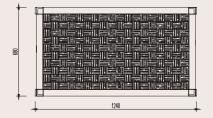

wood, stained ash veneer, mirror









4

## EFFORTLESS Storage







#### WARDROBE

Plywood, stained ash veneer, white gloss spray paint, stainless steel rail





#### WRITING CHAIR

Stained solid ash, upholstered seat











#### WRITING TABLE



# CONVENIENT SPACES





Bold combinations of **darks and quadratic** patterns that delight the eyes.

# BLACK SAND





#### LEISURE CHAIR

Stained solid ash wood, upholstered seat cushions









#### SIDE TABLE

Stained solid ash wood, plywood, stained ash veneer





#### WARDROBE

Plywood, stained ash veneer, stainless steel rail







## PLAYFUL Motives



#### CENTER TABLE

Stained solid ash wood, plywood, stained ash veneer, tempered glass top







#### CORNER TABLE

Stained solid ash wood, plywood, stained ash veneer









# COMFORT



HEADBOARD & BED BOX

Plywood, stained ash veneer, upholstered headboard









600

#### WRITING TABLE

Stained solid ash wood, plywood, stained ash veneer







#### LUGGAGE RACK

Stained solid ash wood









## Woody aesthetics for an enjoyable sojourn.



#### WRITING CHAIR

Stained solid ash wood, upholstered seat









# WARM





#### SIDE TABLE

Plywood, stained ash veneer







#### WARDROBE

Plywood, stained ash veneer, stainless steel rail







50



Plywood, stained ash veneer







#### WRITING TABLE

Stained solid ash wood, plywood, stained ash veneer

















Dark accented pieces that beautifully contrasts any setting.



#### DRESSING CHAIR

Stained solid ash wood







# DEEP ACCENT



#### COFFEE TABLE

Stained solid ash wood, tempere