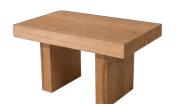

#### COFFEE TABLE

Plywood, stained ash veneer, white gloss spray paint, tempered glass top

#### CENTER TABLE

Stained solid ash wood, plywood, stained ash veneer, tempered glass top

#### COFFEE TABLE

Stained solid ash wood, tempered glass top