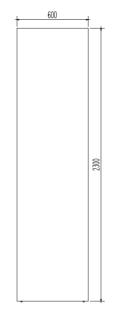

#### WARDROBE

Plywood, stained ash veneer, white gloss spray paint, stainless steel rail

#### WARDROBE

Plywood, stained ash veneer, stainless steel rail

#### 6 - CG002T01

Wardrobe: W1200 x D600 x H2300mm