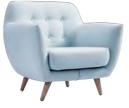

#### 1 - SF003H

Lounger W800 x D720 x H1120mm

Solid ash wood, mild steel, upholstered seat

#### 2 - SF005H

Lounger W790 x D960 x H850mm

Solid ash wood, mild steel, upholstered seat

#### 3 - SF008H

Lounger W710 x D720 x H800mm

Solid ash wood, mild steel, upholstered seat

4 - SF002H

Lounger W760 x D725 x H970mm

Solid ash wood, mild steel, stainless steel, upholstered seat