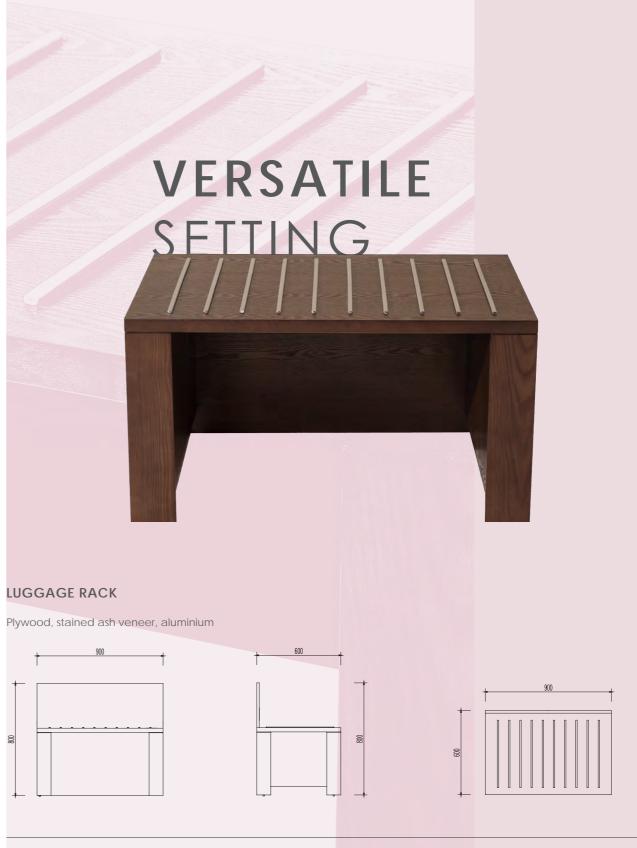

#### LUGGAGE RACK

Plywood, stained ash veneer, white gloss spray paint, aluminium