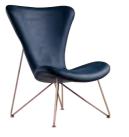

#### 1 - SF003H

Lounger W800 x D720 x H1120mm

Solid ash wood, mild steel, upholstered seat

#### 2 - SF005H

Lounger W790 x D960 x H850mm

Solid ash wood, mild steel, upholstered seat

#### 3 - SF008H

Lounger W710 x D720 x H800mm

Solid ash wood, mild steel, upholstered seat

4 - SF002H

Lounger W760 x D725 x H970mm

Solid ash wood, mild steel, stainless steel, upholstered seat