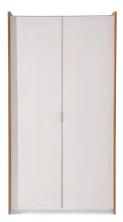

#### WARDROBE

Plywood, stained ash veneer, white gloss spray paint, stainless steel rail

#### WARDROBE

Plywood, stained ash veneer, stainless steel rail