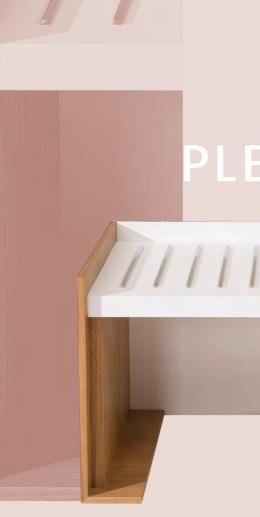

#### LUGGAGE RACK

Plywood, stained ash veneer, white gloss spray paint, aluminium

# PLEASING TONES

2