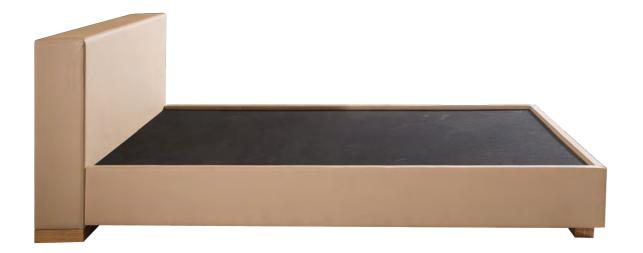

#### HEADBOARD & BED BOX

Upholstered plywood, stained ash veneer

# COMFORT

HEADBOARD & BED BOX

Plywood, stained ash veneer, upholstered headboard

600