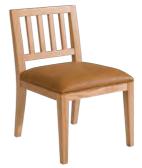

#### WRITING CHAIR

Stained solid ash, upholstered seat

#### WRITING CHAIR

Stained solid ash wood, upholstered seat