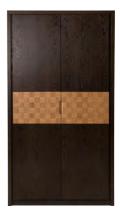

B001T01B

Bed Box: W1100 x D2050 x H270mm



2 - CG003T01

Luggage Rack: W940 x D600 x H540mm



5 - CG004T01

Writing Table: W1800 x D600 x H800mm



#### 3 - CG005T01

Coffee Table: W1000 x D780 x H320mm



4 - CG006T01

Mirror: W1200 x D65 x H800mm



7 - CH001T01

Writing Chair: W670 x D580 x H695mm





#### 6 - CG002T01

Wardrobe: W1200 x D600 x H2300mm

#### 8 - CG001T01

Side Table: W500 x D450 x H380mm



#### 1A - B001T02A

Headboard: W1870 x D70 x H1200mm

#### 1B - B001T012B

Bed Box: W1870 x D2050 x H320mm



2 - CG003T02

Luggage Rack: W830 x D420 x H410mm



5 - CG002T02

Writing Table: W1750 x D600 x H750mm



#### 3 - CG005T02

Center Table: W1240 x D680 x H390mm



4 - CG004T02

Corner Table: W490 x D470 x H500mm



7 - CH001T02

Leisure Chair: W590.5 x D643 x H800mm





#### 6 - CG006T02

Wardrobe: W1200 x D600 x H2200mm

#### 8 - CG001T02

Side Table: W520 x D450 x H500mm



#### 1A - B001T04A

Headboard: W1060 x D50 x H1100mm

#### 1B - B001T04B

Bed Box: W1060 x D2030 x H280mm



2 - CG003T04

Luggage Rack: W950 x D600 x H550mm



#### 5 - CG004T04

Writing Table: W1800 x D600 x H750mm



## 3 - CG005T04

Coffee Table: W800 x D500 x H450mm



4 - CG001T04

Side Table: W500 x D400 x H500mm



7 - CH001T04

Writing Chair: W500 x D586 x H790mm





#### 6 - CG002T04

Wardrobe: W1200 x D600 x H2200mm

#### THE COLLEZONE

#### 1A - B001T03A

Headboard: W2000 x D75 x H740mm

1B - B001T03B

Bed Box: W2000 x D2100 x H150mm



2 - CG005T03

Luggage Rack: W900 x D600 x H800mm



6 - CG006T03

Dressing Table: W2000 x D600 x H800mm



## 3 - CG001T03

Side Table