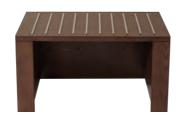

ble: W490 x D470 x H500mm



7 - CH001T02

Leisure Chair: W590.5 x D643 x H800mm





#### 6 - CG006T02

Wardrobe: W1200 x D600 x H2200mm

#### 8 - CG001T02

Side Table: W520 x D450 x H500mm



#### 1A - B001T04A

Headboard: W1060 x D50 x H1100mm

#### 1B - B001T04B

Bed Box: W1060 x D2030 x H280mm



2 - CG003T04

Luggage Rack: W950 x D600 x H550mm



#### 5 - CG004T04

Writing Table: W1800 x D600 x H750mm



## 3 - CG005T04

Coffee Table: W800 x D500 x H450mm



4 - CG001T04

Side Table: W500 x D400 x H500mm



7 - CH001T04

Writing Chair: W500 x D586 x H790mm





#### 6 - CG002T04

Wardrobe: W1200 x D600 x H2200mm

#### THE COLLEZONE

#### 1A - B001T03A

Headboard: W2000 x D75 x H740mm

1B - B001T03B

Bed Box: W2000 x D2100 x H150mm



2 - CG005T03

Luggage Rack: W900 x D600 x H800mm



6 - CG006T03

Dressing Table: W2000 x D600 x H800mm



## 3 - CG001T03

Side Table: W400 x D400 x H400mm



### 4 - CG007T03

Mirror: W1300 x D45 x H800mm



#### 8 - CH002T03

Dressing Chair: W495 x D590 x H860mm



5 - CG003T03

Coffee Table: DIA600 x H400mm





#### 7 - CG004T03

Wardrobe: W1200 x D600 x H2250mm

#### 9 - CG002T03

Side Table: W400 x D400 x H400mm



## ADDITIONAL RANGE

CHAIRS & SOFA

#### 1 - SF003H

Lounger W800 x D720 x H1120mm

Solid ash wood, mild steel, upholstered seat



#### 2 - SF005H

Lounger W790 x D960 x H850mm

Solid ash wood, mild steel, upholstered seat



#### 7 - SF006H

Double sofa W1770 x D790 x H850mm

Solid ash wood, mild steel,

upholstered seat

10000

#### 3 - SF008H

Lounger W710 x D720 x H800mm

Solid ash wood, mild steel, upholstered seat