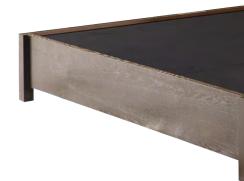

# COMFORT

HEADBOARD & BED BOX

Plywood, stained ash veneer, upholstered headboard

600