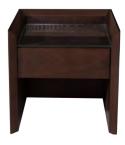

Writing Table: W1800 x D600 x H750mm



## 3 - CG005T04

Coffee Table: W800 x D500 x H450mm



4 - CG001T04

Side Table: W500 x D400 x H500mm



7 - CH001T04

Writing Chair: W500 x D586 x H790mm





#### 6 - CG002T04

Wardrobe: W1200 x D600 x H2200mm

#### THE COLLEZONE

#### 1A - B001T03A

Headboard: W2000 x D75 x H740mm

1B - B001T03B

Bed Box: W2000 x D2100 x H150mm



2 - CG005T03

Luggage Rack: W900 x D600 x H800mm



6 - CG006T03

Dressing Table: W2000 x D600 x H800mm



## 3 - CG001T03

Side Table: W400 x D400 x H400mm



### 4 - CG007T03

Mirror: W1300 x D45 x H800mm



#### 8 - CH002T03

Dressing Chair: W495 x D590 x H860mm



5 - CG003T03

Coffee Table: DIA600 x H400mm





#### 7 - CG004T03

Wardrobe: W1200 x D600 x H2250mm

#### 9 - CG002T03

Side Table: W400 x D400 x H400mm



## ADDITIONAL RANGE

CHAIRS & SOFA

#### 1 - SF003H

Lounger W800 x D720 x H1120mm

Solid ash wood, mild steel, upholstered seat



#### 2 - SF005H

Lounger W790 x D960 x H850mm

Solid ash wood, mild steel, upholstered seat



#### 7 - SF006H

Double sofa W1770 x D790 x H850mm

Solid ash wood, mild steel,

upholstered seat

10000

#### 3 - SF008H

Lounger W710 x D720 x H800mm

Solid ash wood, mild steel, upholstered seat



4 - SF002H

Lounger W760 x D725 x H970mm

Solid ash wood, mild steel, stainless steel, upholstered seat



#### 9 - SF007H

Double Sofa W1950 x D870 x H870mm

Solid ash wood, mild steel, stainless steel, upholstered seat



#### 5 - CH003B

Chair W570 x D600 x H880mm

Aluminium, synthetic wicker *Outdoor* 



#### 6 - CH005B

Chair W520 x D560 x H820mm

Aluminium, tex