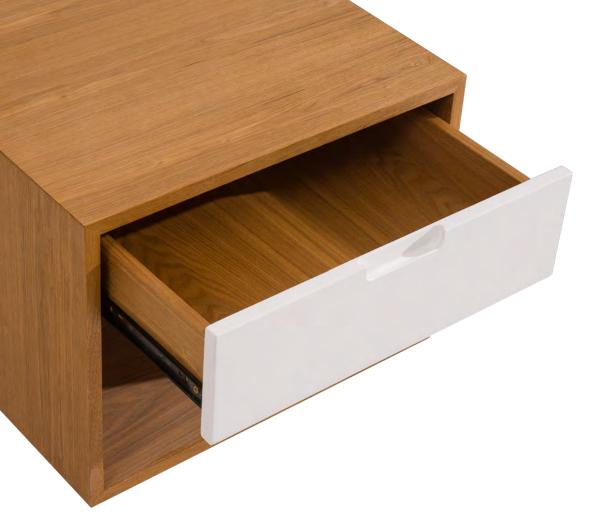

#### SIDE TABLE

Plywood, stained ash veneer, white gloss spray paint

#### 8 - CG001T01

Side Table: W500 x D450 x H380mm