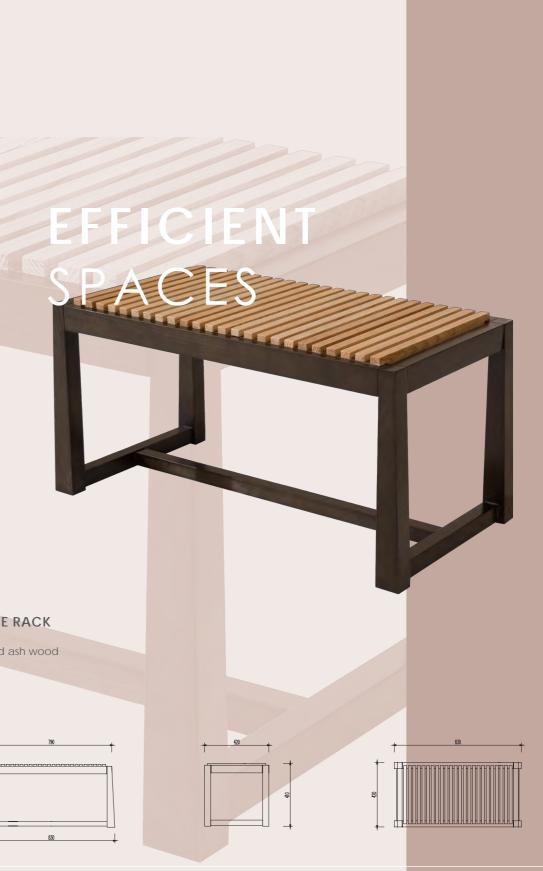

G CHAIR

Stained solid ash, upholstered seat











#### WRITING TABLE



# CONVENIENT SPACES





Bold combinations of **darks and quadratic** patterns that delight the eyes.

# BLACK SAND





#### LEISURE CHAIR

Stained solid ash wood, upholstered seat cushions









#### SIDE TABLE

Stained solid ash wood, plywood, stained ash veneer





#### WARDROBE

Plywood, stained ash veneer, stainless steel rail







## PLAYFUL Motives



#### CENTER TABLE

Stained solid ash wood, plywood, stained ash veneer, tempered glass top







#### CORNER TABLE

Stained solid ash wood, plywood, stained ash veneer









# COMFORT



HEADBOARD & BED BOX

Plywood, stained ash veneer, upholstered headboard









600

#### WRITING TABLE

Stained solid ash wood, plywood, stained ash veneer







#### LUGGAGE RACK

Stained solid ash wood









## Woody aesthetics for an enjoyable sojourn.



#### WRITING CHAIR

Stained solid ash wood, upholstered seat









# WARM





#### SIDE TABLE

Plywood, stained ash veneer







#### WARDROBE

Plywood, stained ash veneer, stainless steel rail







50



Plywood, stained ash veneer







#### WRITING TABLE

Stained solid ash wood, plywood, stained ash veneer

















Dark accented pieces that beautifully contrasts any setting.



#### DRESSING CHAIR

Stained solid ash wood







# DEEP ACCENT



#### COFFEE TABLE

Stained solid ash wood, tempered glass top





# **DURABLE** CASES



윷

#### SIDE TABLE

<del>6</del>

Plywood, stained ash veneer, tempered glass top





## DELICATE CONTOURS





#### DRESSING TABLE

Staine