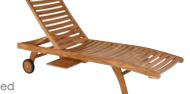

#### 3 - SL003Q

Sun lounger W2120 x D660 x H150mm

Solid teak wood, oiled finished