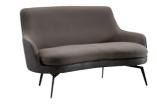

#### 7 - SF006H

Double sofa W1770 x D790 x H850mm

Solid ash wood, mild steel,

upholstered seat

10000

#### 9 - SF007H

Double Sofa W1950 x D870 x H870mm

Solid ash wood, mild steel, stainless steel, upholstered seat

#### 8 - SF001H

Double Sofa W2100 x S820 x H830mm

Solid ash wood, mild steel, stainless steel, upholstered seat