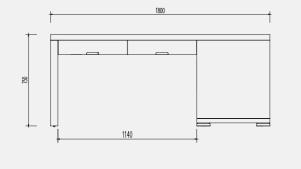

#### 1B - B001T01B

Bed Box: W1100 x D2050 x H270mm

2 - CG003T01

Luggage Rack: W940 x D600 x H540mm

5 - CG004T01

Writing Table: W1800 x D600 x H800mm

#### 1B - B001T012B

Bed Box: W1870 x D2050 x H320mm

2 - CG003T02

Luggage Rack: W830 x D420 x H410mm

5 - CG002T02

Writing Table: W1750 x D600 x H750mm

#### 5 - CG004T04

Writing Table: W1800 x D600 x H750mm