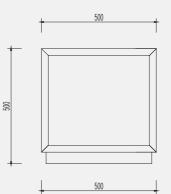

#### 8 - CG001T01

Side Table: W500 x D450 x H380mm

#### 8 - CG001T02

Side Table: W520 x D450 x H500mm