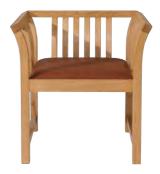

#### WRITING CHAIR

Stained solid ash, upholstered seat

#### WRITING CHAIR

Stained solid ash wood, upholstered seat