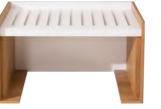

#### LUGGAGE RACK

Plywood, stained ash veneer, white gloss spray paint, aluminium