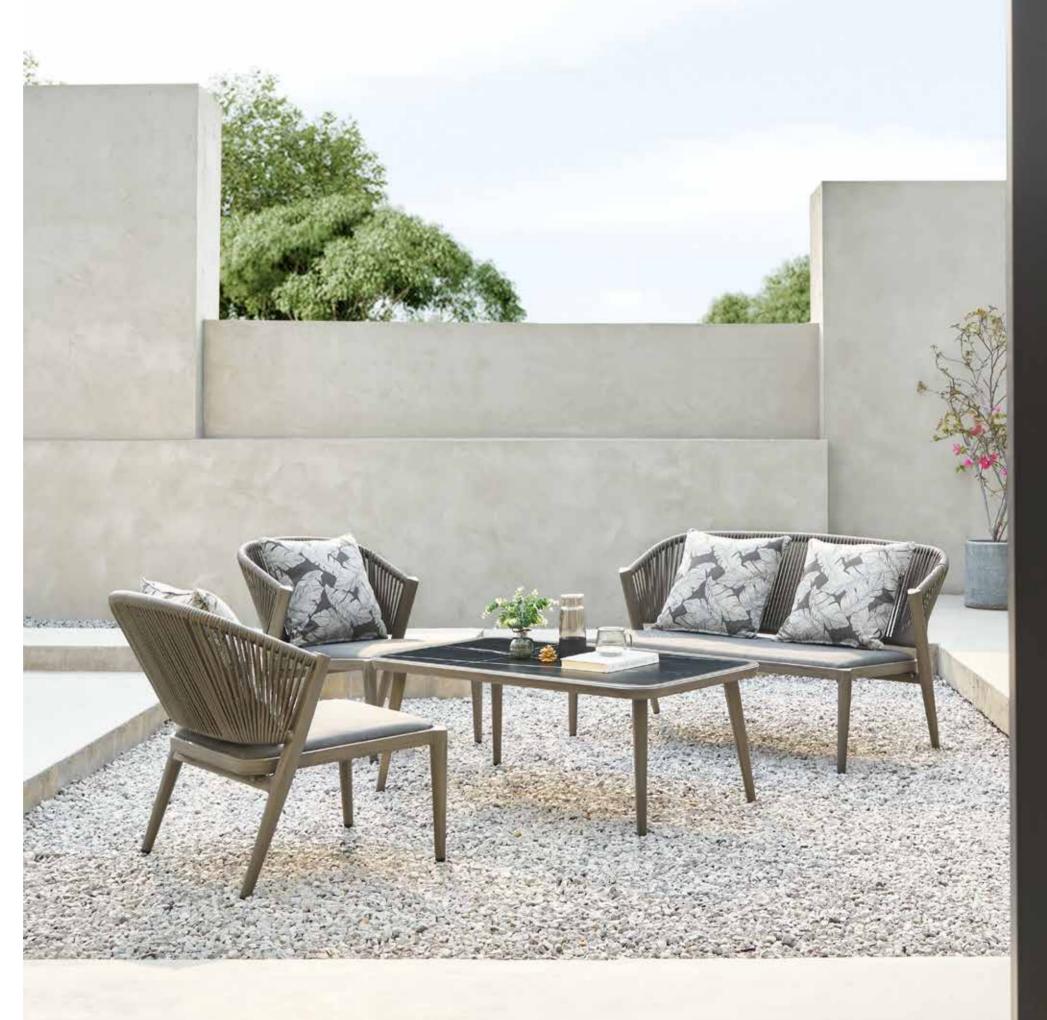

### BP-8320

Leisure bed

Weave in TPU rope by handcraft,it feels warm and smooth.

**BP-8332** 

Sofa Set

**BP-8332** 

Sofa Set

**BP-8332** 

Sofa Set

The sitting is made of 100% waterproof sling fabric with high density foam, it is comfortable, waterproof and no color absorption.

BP-6255

Swivel Lounge

**BP-3275** 

Tea Table Set / Table

**BP-2042** 

Tea Table Set / Table

BP-8332-DS

Double sofa

Size: L143 x W76 x H77cm

BP-8332-S

Single sofa

Size: L65 x W76 x H77cm

BP-8332-CT

Coffee table SizeL115 x W66 x H46cm

BP-2041-F

Side table

Size: L45 x W45 x H45cm

BP-3233

Size: L59 x W63 x H79cm

BP-3265

Size: L59 x W57 x H75cm