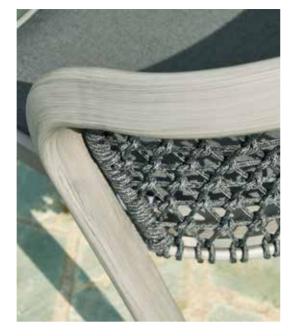

#### BP-3233-B

Dining Set

BP-3233-C

The product is made of aluminum frame with wood finishing by handcraft, it is like wood, but is suitable for outdoor use better than outdoor wood.

16

#### **BP-3232-A**

Dining Set

The product is made of aluminum frame with wood finishing by handcraft,it is like wood, but is suitable for outdoor use better than outdoor wood.