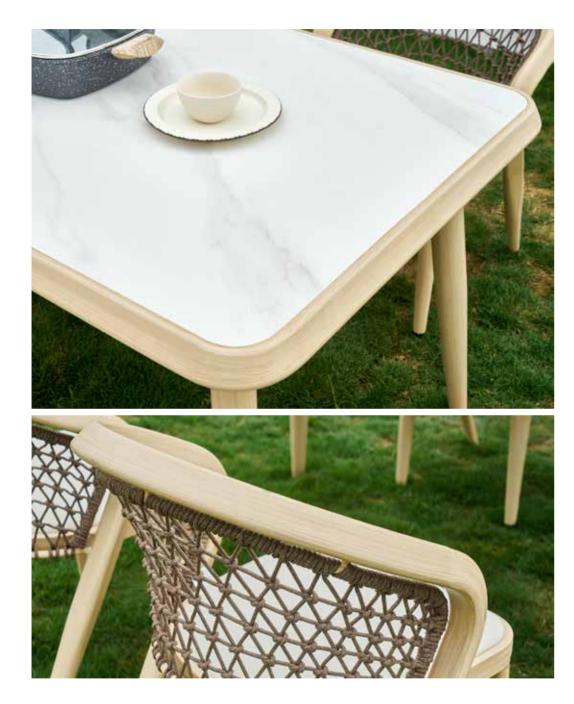

#### BP-3233-B

Dining Set

BP-3233-C

The product is made of aluminum frame with wood finishing by handcraft, it is like wood, but is suitable for outdoor use better than outdoor wood.

16

#### **BP-3232-A**

Dining Set

The product is made of aluminum frame with wood finishing by handcraft,it is like wood, but is suitable for outdoor use better than outdoor wood.