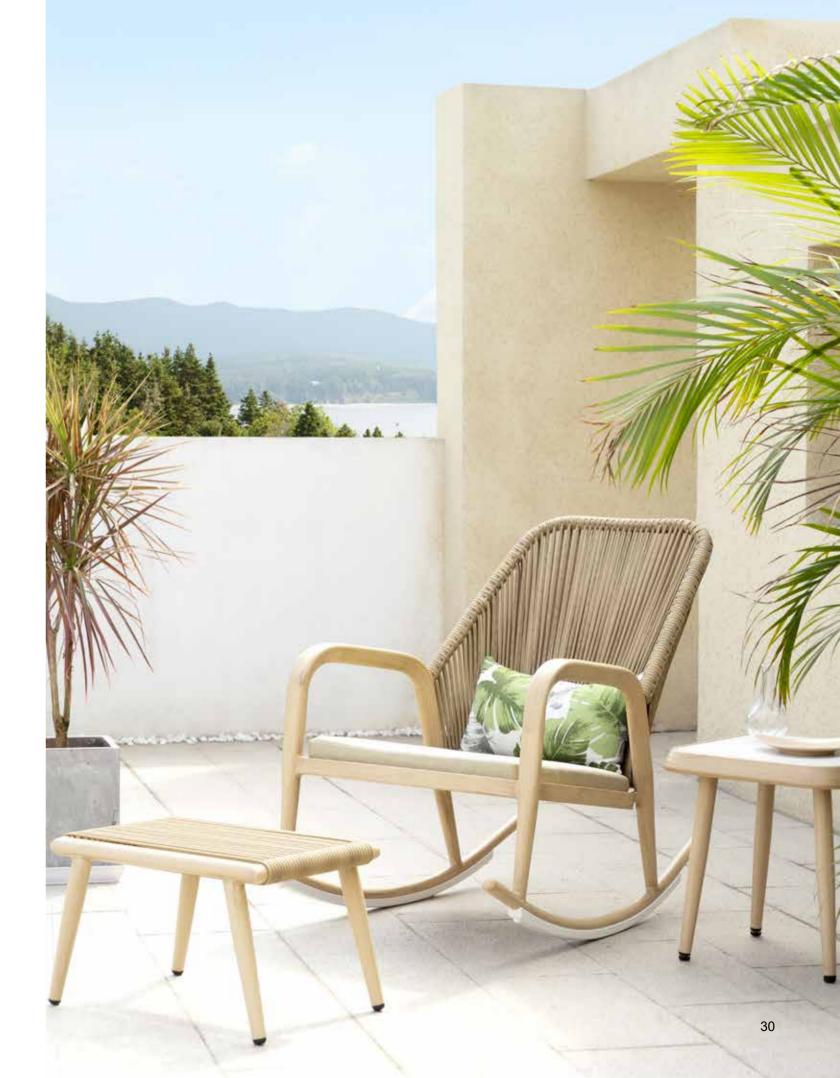

BP-3275-H

Armless chair Size: L59 x W63 x H79cm

BP-3232

Armchair Size: L64 x W61 x H88cm

BP-6255

Swivel Lounge Size: L165 x W63 x H90cm

BP-6206

Rocking chair Size: L125 x W69 x H87cm