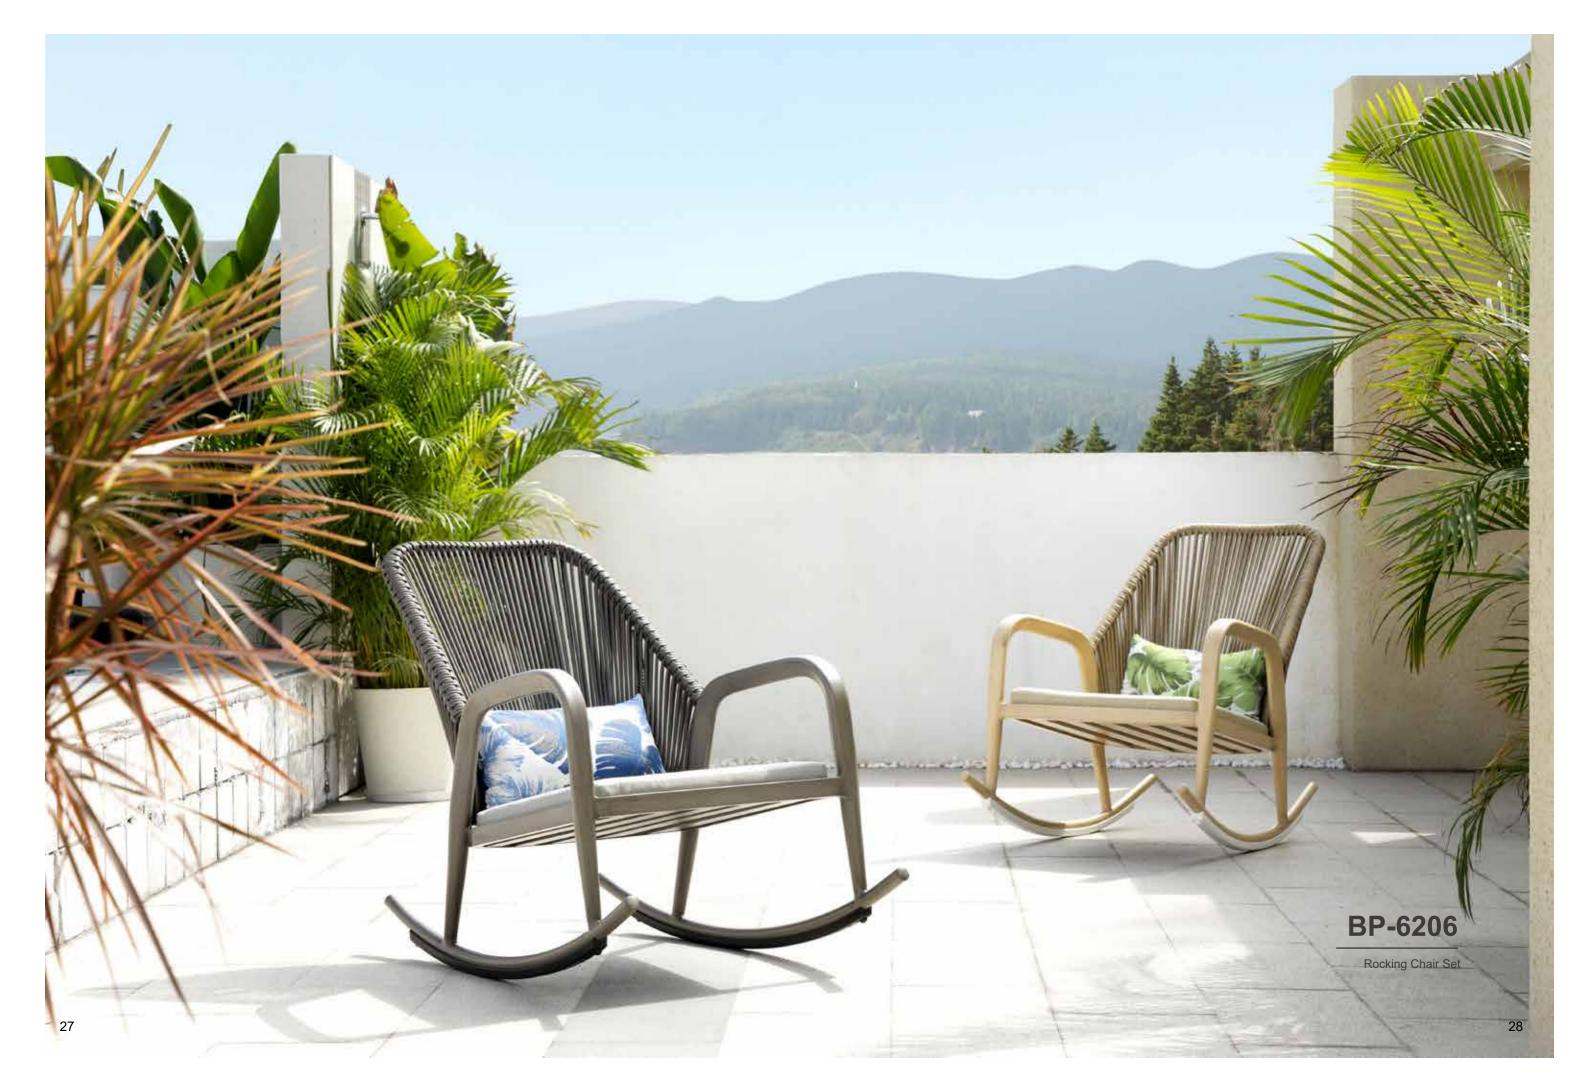

BP-3275-H

Armless chair Size: L59 x W63 x H79cm

BP-3232

Armchair Size: L64 x W61 x H88cm

BP-6255

Swivel Lounge Size: L165 x W63 x H90cm

BP-6206

Rocking chair Size: L125 x W69 x H87cm