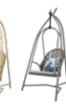

BP-2041-A

Leisure chair

Size: L99.5 x W70 x H95cm

BP-S031

Swing

Size: L133 x W131 x H220cm

BP-6241

Lounge