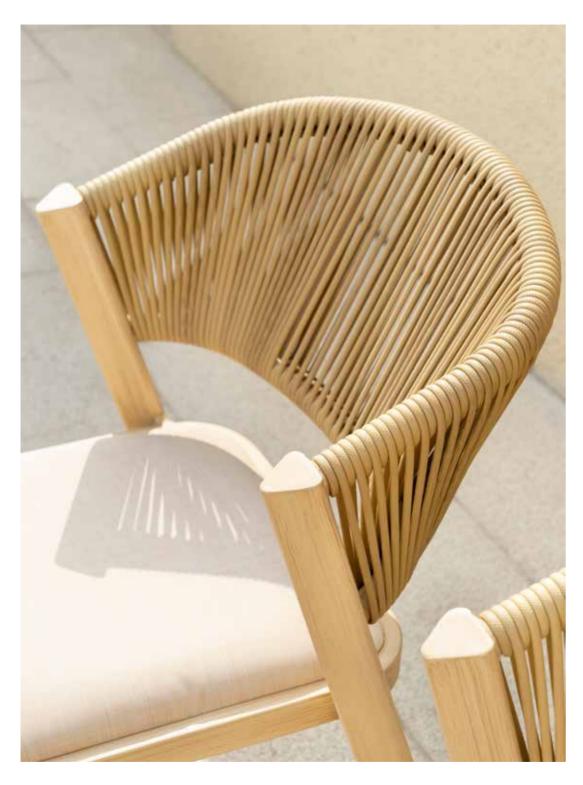

Heystar Series is designed with Scandinavian style (Nordic style) ,light , simple, natural and humanized, which is combined human and nature. The design concept reflects the respect of the craftsmanship tradition and natural color,which is more characteristics of elegant and organic. With the feature of flexible, durable, and F-Zero, it can be used for indoor and outdoor or many different scenes.

#### BP-3233-B

Dining Set

BP-3233-C

The product is made of aluminum frame with wood finishing by handcraft, it is like wood, but is suitable for outdoor use better than outdoor wood.

16