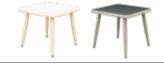

Table with induction cooker Size: L160 x W85 x H75cm

BP-3232

Square table Size: L85 x W85 x H75cm

BP-3232-S

Small square table Size: L65 x W65 x H75cm

BP-3232-G

Table

Size: Ф65 x H75cm

BP-3232-G

Table

Size: Ф85 x H75cm

BP-3275-T

Square table Size: L59 x W63 x H79cm

BP-2042

Table Size: L125 x W65 x H72cm