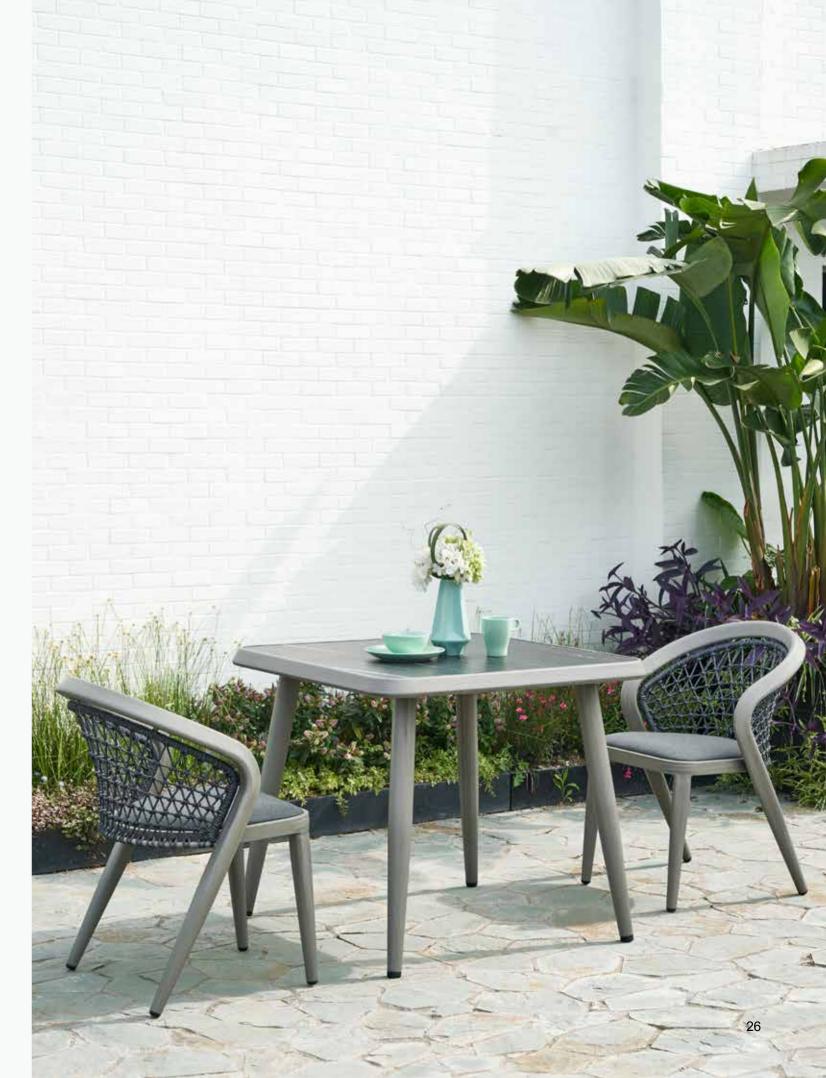

the feature of flexible, durable, and F-Zero, it can be used for indoor and outdoor or many different scenes.







## **Multifunctional dining table**

with hidden induction cooker at the bottom, can be used as normal dining table, also can be as hot pot and BBQ table. can be used indoor and outdoor.



#### BP-3233-C







BP-3233-B



#### BP-3233-B

Dining Set



BP-3233-C





The product is made of aluminum frame with wood finishing by handcraft, it is like wood, but is suitable for outdoor use better than outdoor wood.



16

#### **BP-3232-A**

Dining Set



The product is made of aluminum frame with wood finishing by handcraft,it is like wood, but is suitable for outdoor use better than outdoor wood.

#### BP-3232-B





BP-3232-C





BP-3265-A





BP-3265-B







BP-3265-C











BP-2041

Leisure Chair Set





### BP-8320

Leisure bed



Weave in TPU rope by handcraft,it feels warm and smooth.







**BP-8332** 

Sofa Set



**BP-8332** 

Sofa Set









**BP-8332** 

Sofa Set









The sitting is made of 100% waterproof sling fabric with high density foam, it is comfortable, waterproof and no color absorption.





BP-6255

Swivel Lounge









**BP-3275** 

Tea Table Set / Table





**BP-2042** 

Tea Table Set / Table



BP-8332-DS

Double sofa

Size: L143 x W76 x H77cm



BP-8332-S

Single sofa

Size: L65 x W76 x H77cm





BP-8332-CT

Coffee table SizeL115 x W66 x H46cm



BP-2041-F

Side table

Size: L45 x W45 x H45cm





BP-3233

Size: L59 x W63 x H79cm



BP-3265

Size: L59 x W57 x H75cm



BP-3275-H

Armless chair Size: L59 x W63 x H79c