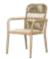

#### **BP-3232-A**

Dining Set

The product is made of aluminum frame with wood finishing by handcraft,it is like wood, but is suitable for outdoor use better than outdoor wood.