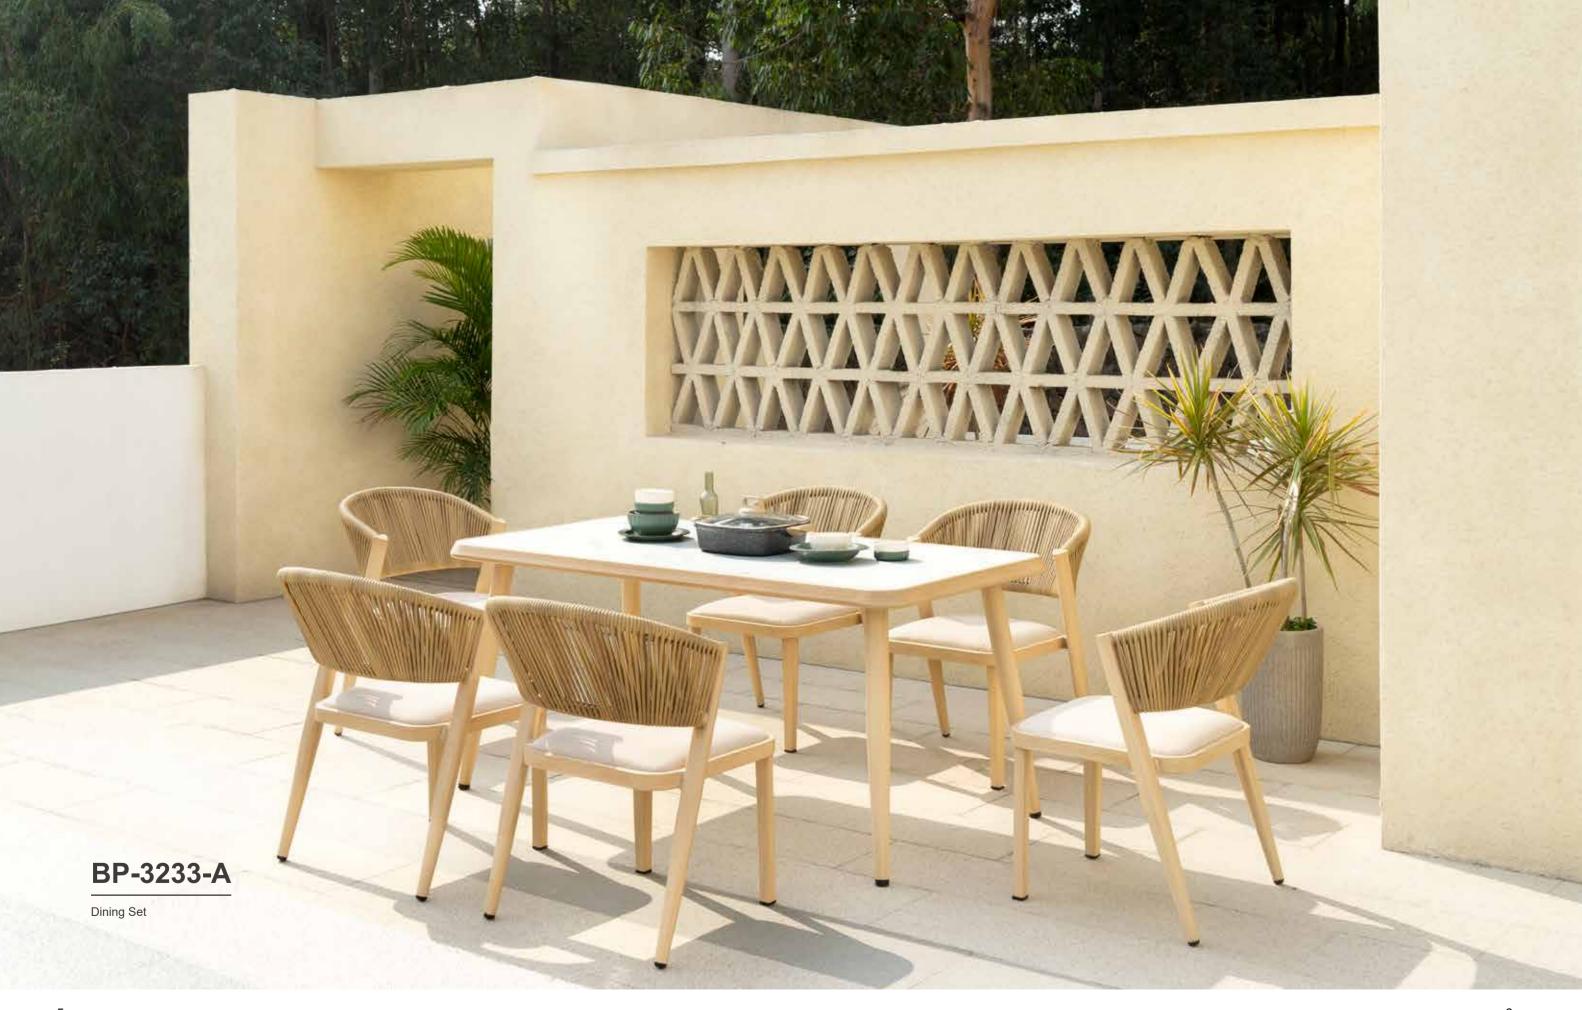

#### BP-3233-C

BP-3233-B

#### BP-3233-B

Dining Set

BP-3233-C

The product is made of aluminum frame with wood finishing by handcraft, it is like wood, but is suitable for outdoor use better than outdoor wood.

16