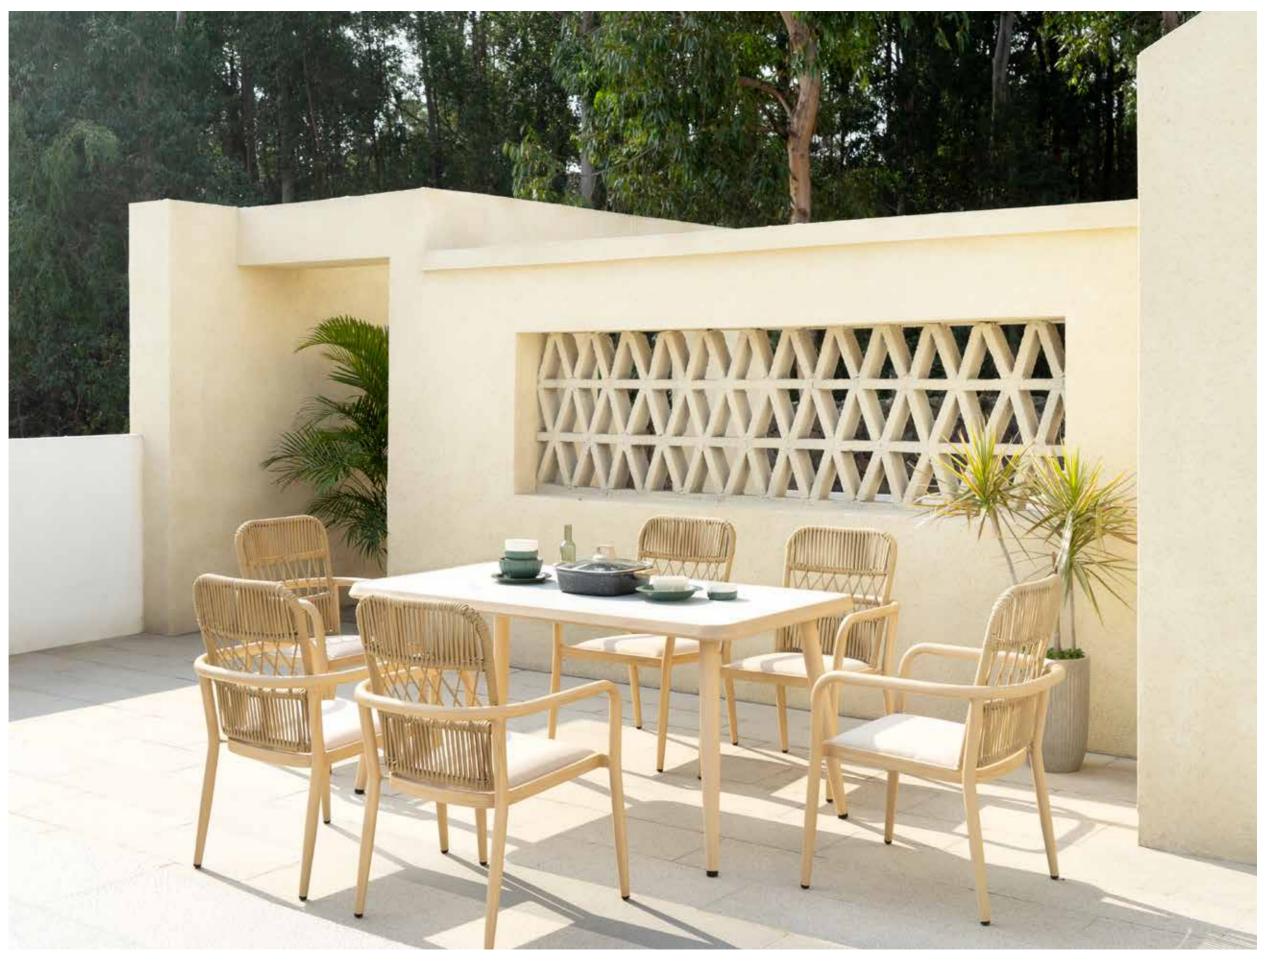

#### BP-3233-B

Dining Set

BP-3233-C

The product is made of aluminum frame with wood finishing by handcraft, it is like wood, but is suitable for outdoor use better than outdoor wood.

16

#### **BP-3232-A**

Dining Set

The product is made of aluminum frame with wood finishing by handcraft,it is like wood, but is suitable for outdoor use better than outdoor wood.

Coffee table SizeL115 x W66 x H46cm

BP-2041-F

Side table

Size: L45 x W45 x H45cm

BP-3233

Size: L59 x W63 x H79cm

BP-3265

Size: L59 x W57 x H75cm

BP-3275-H

Armless chair Size: L59 x W63 x H79cm

BP-3232

Armchair Size: L64 x W61 x H88cm

BP-6255

Swivel Lounge Size: L165 x W63 x H90cm

BP-6206

Rocking chair Size: L125 x W69 x H87cm