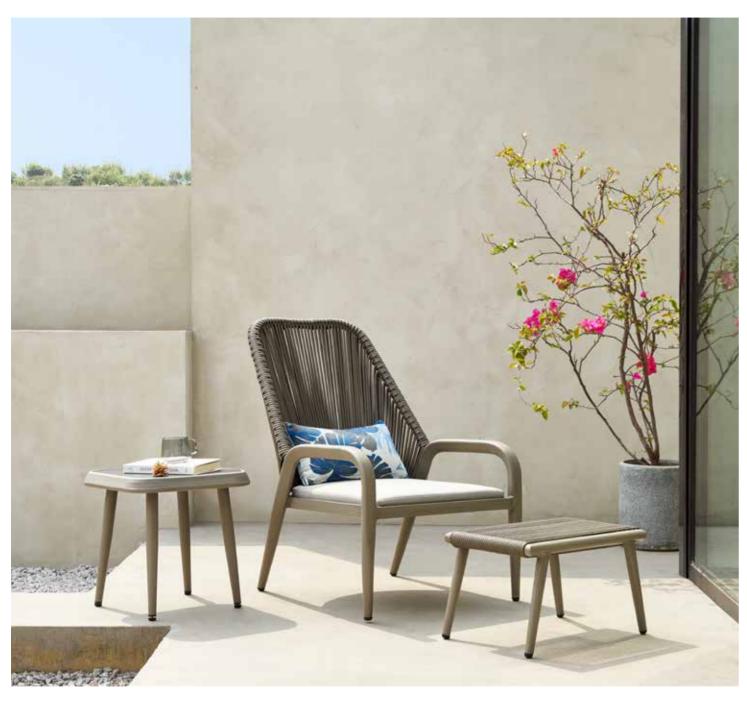

#### BP-3232-B

BP-3232-C

BP-3265-A

BP-3265-B

BP-3265-C

BP-2041

Leisure Chair Set

BP-3275-H

Armless chair Size: L59 x W63 x H79cm

BP-3232

Armchair Size: L64 x W61 x H88cm

BP-6255

Swivel Lounge Size: L165 x W63 x H90cm

BP-6206

Rocking chair Size: L125 x W69 x H87cm