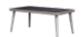

## **Multifunctional dining table**

with hidden induction cooker at the bottom, can be used as normal dining table, also can be as hot pot and BBQ table. can be used indoor and outdoor.

Table with induction cooker Size: L160 x W85 x H75cm

BP-3232

Square table Size: L85 x W85 x H75cm

BP-3232-S

Small square table Size: L65 x W65 x H75cm

BP-3232-G

Table

Size: Ф65 x H75cm