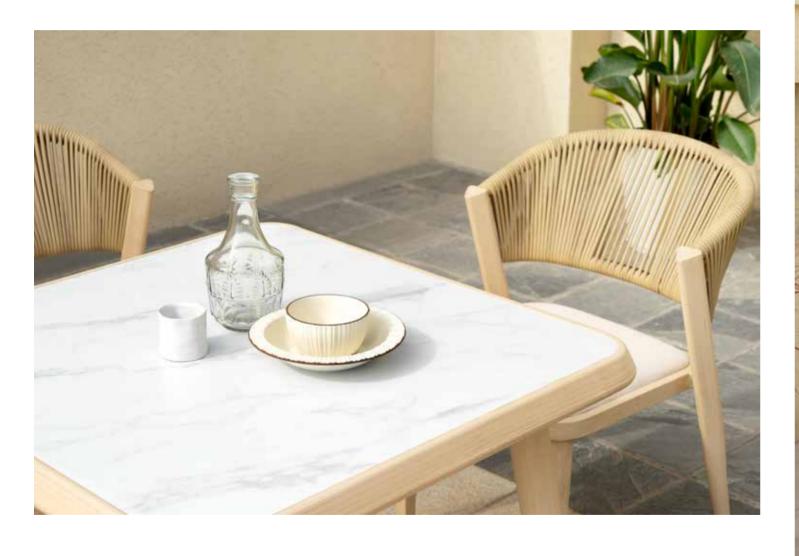

Heystar Series is designed with Scandinavian style (Nordic style) ,light , simple, natural and humanized, which is combined human and nature. The design concept reflects the respect of the craftsmanship tradition and natural color,which is more characteristics of elegant and organic. With the feature of flexible, durable, and F-Zero, it can be used for indoor and outdoor or many different scenes.