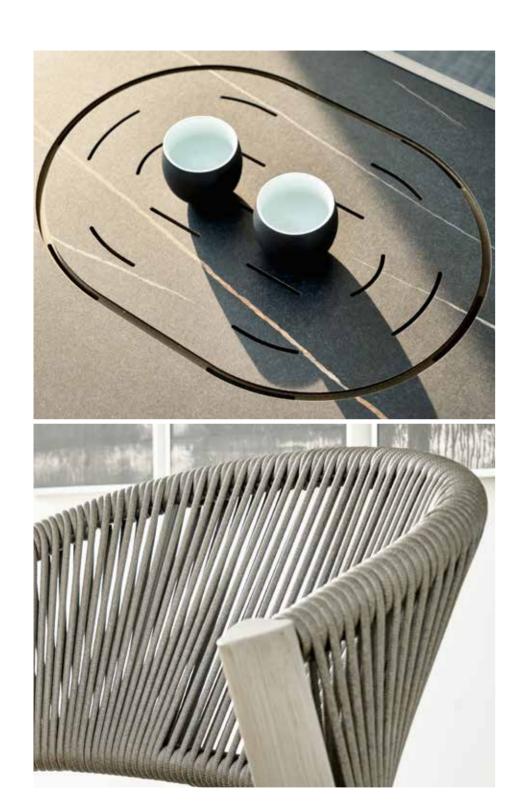

Heystar Series is designed with Scandinavian style (Nordic style) ,light , simple, natural and humanized, which is combined human and nature. The design concept reflects the respect of the craftsmanship tradition and natural color,which is more characteristics of elegant and organic. With the feature of flexible, durable, and F-Zero, it can be used for indoor and outdoor or many different scenes.

#### BP-3233-B

Dining Set

BP-3233-C

The product is made of aluminum frame with wood finishing by handcraft, it is like wood, but is suitable for outdoor use better than outdoor wood.

16

#### **BP-3232-A**

Dining Set

The product is made of aluminum frame with wood finishing by handcraft,it is like wood, but is suitable for outdoor use better than outdoor wood.