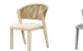

#### BP-3233-B

Dining Set

BP-3233-C

The product is made of aluminum frame with wood finishing by handcraft, it is like wood, but is suitable for outdoor use better than outdoor wood.

16

#### **BP-3232-A**

Dining Set

The product is made of aluminum frame with wood finishing by handcraft,it is like wood, but is suitable for outdoor use better than outdoor wood.