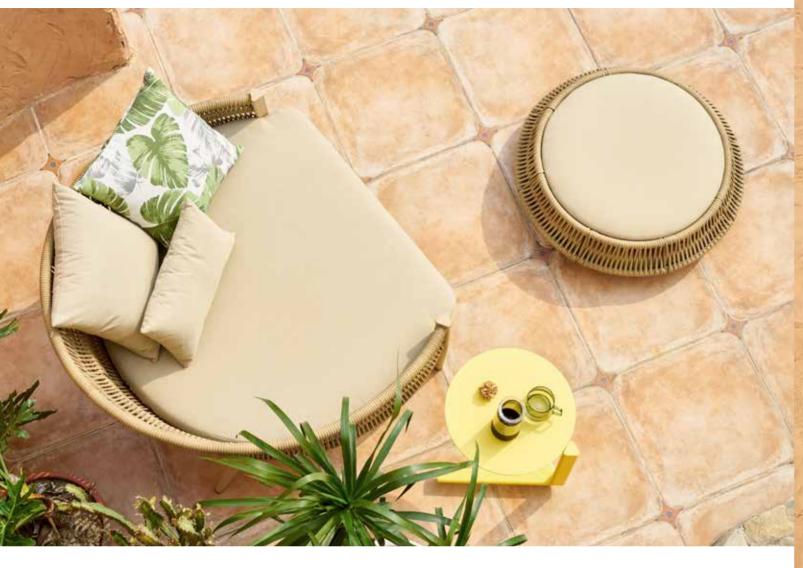

### BP-8320

Leisure bed

Weave in TPU rope by handcraft,it feels warm and smooth.

**BP-8332** 

Sofa Set

**BP-8332** 

Sofa Set

**BP-8332** 

Side table

Size: Ф35 x H48cm

BP-2041-J

Ottoman

Size: L55 x W35 x H31cm

BP-S031

Size: L35 x W35 x H35cm

BP-8320-OS

Ottoman

Size: Ф81 x H35cm

BP-2042

Stool

Size: L35.5 x W36 x H44cm

BP-3232

Size: L160 x W85 x H75cm

BP-3226