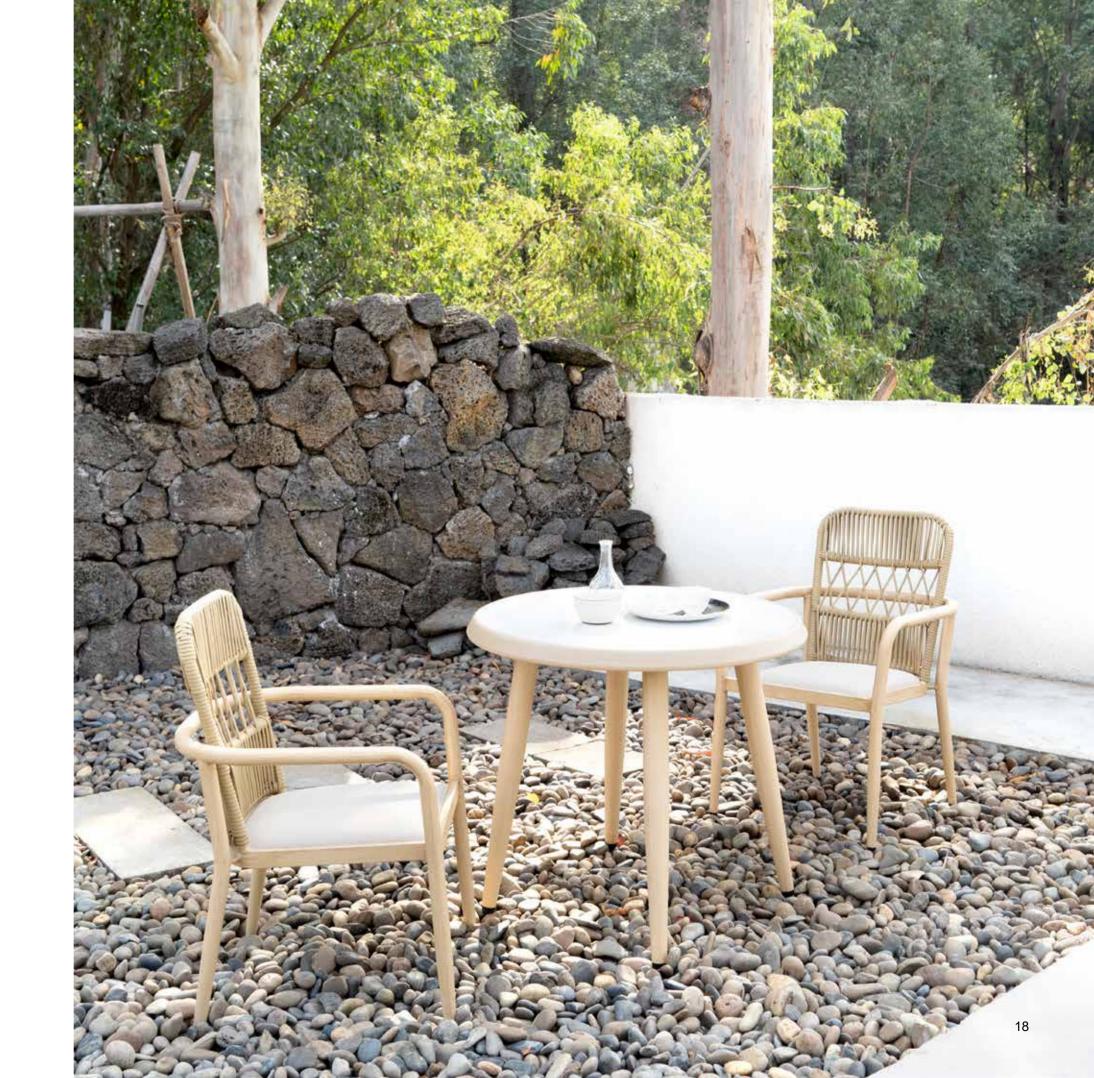

#### **BP-3232-A**

Dining Set

The product is made of aluminum frame with wood finishing by handcraft,it is like wood, but is suitable for outdoor use better than outdoor wood.

#### BP-3232-B

BP-3232-C

BP-3265-A

BP-3265-B

BP-3265-C

BP-2041

Leisure Chair Set

BP-3275-H

Armless chair Size: L59 x W63 x H79cm

BP-3232

Armchair Size: L64 x W61 x H88cm

BP-6255

Swivel Lounge Size: L165 x W63 x H90cm

BP-6206

Rocking chair Size: L125 x W69 x H87cm