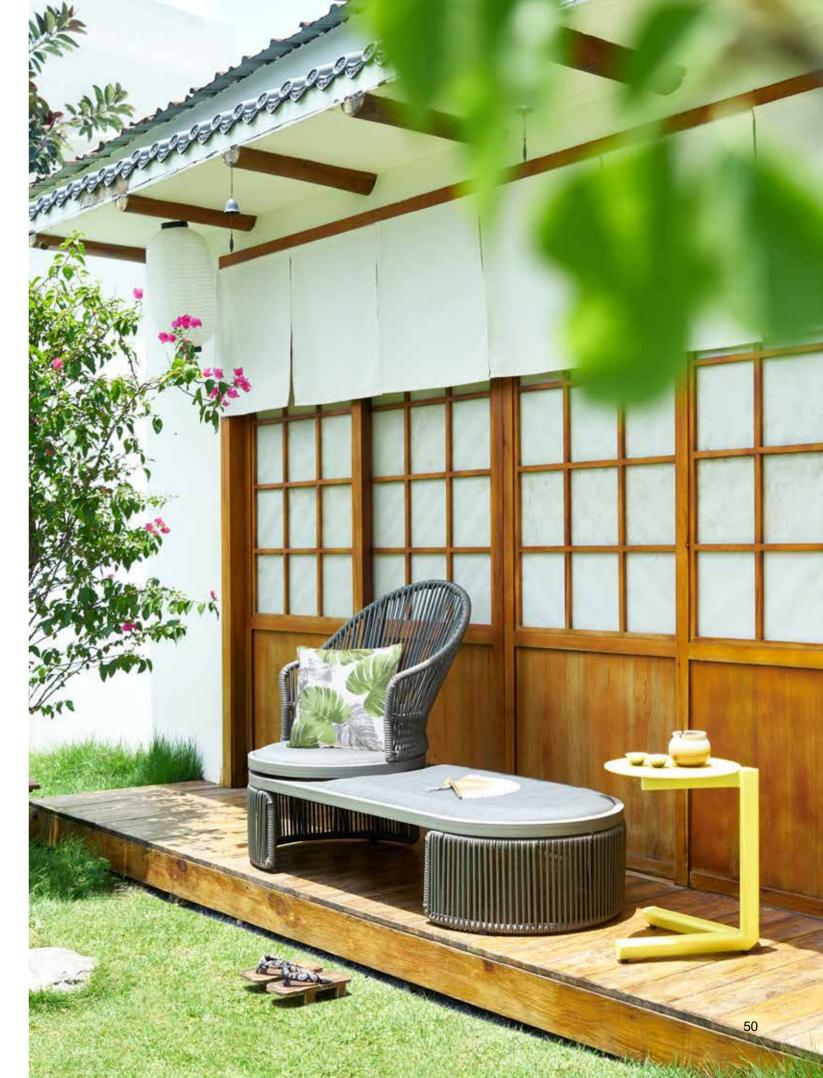

Sofa Set

The sitting is made of 100% waterproof sling fabric with high density foam, it is comfortable, waterproof and no color absorption.

BP-6255

Swivel Lounge

**BP-3275** 

Tea Table Set / Table

**BP-2042** 

BP-3275-H

Armless chair Size: L59 x W63 x H79cm

BP-3232

Armchair Size: L64 x W61 x H88cm

BP-6255

Swivel Lounge Size: L165 x W63 x H90cm

BP-6206

Rocking chair Size: L125 x W69 x H87cm