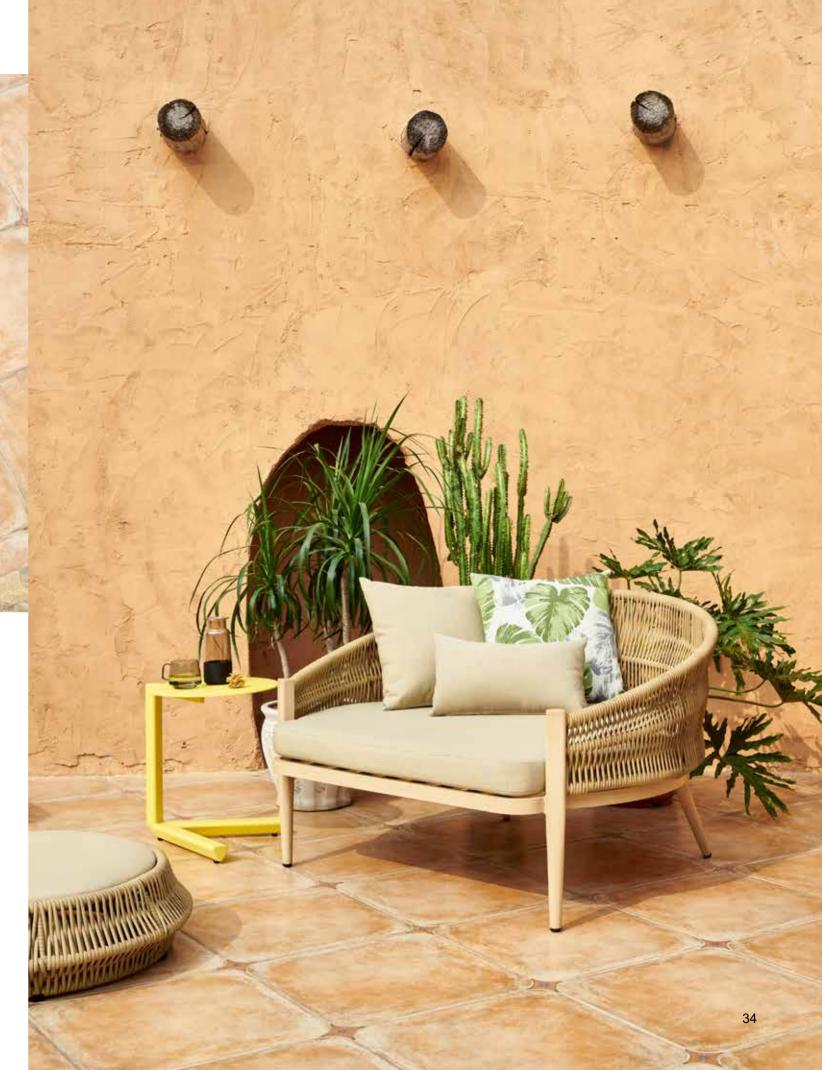

BP-2041-A

Leisure chair

Size: L99.5 x W70 x H95cm

BP-S031

Swing

Size: L133 x W131 x H220cm

BP-6241

Lounge

Size: L160 x W75 x H80cm

BP-8320-S

Leisure bed Size: L111 x W107.5 x

H72cm

BP-8320-ST

Side table

Size: Ф46.5 x H48.5cm

BP-6255-ST