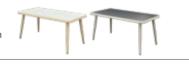

Table with induction cooker Size: L160 x W85 x H75cm

BP-3232

Square table Size: L85 x W85 x H75cm

BP-3232-S

Small square table Size: L65 x W65 x H75cm

BP-3232-G

Table

Size: Ф65 x H75cm

BP-3232-G

Table

Size: Ф85 x H75cm

BP-3275-T

Square table Size: L59 x W63 x H79cm

BP-2042

Table Size: L125 x W65 x H72cm