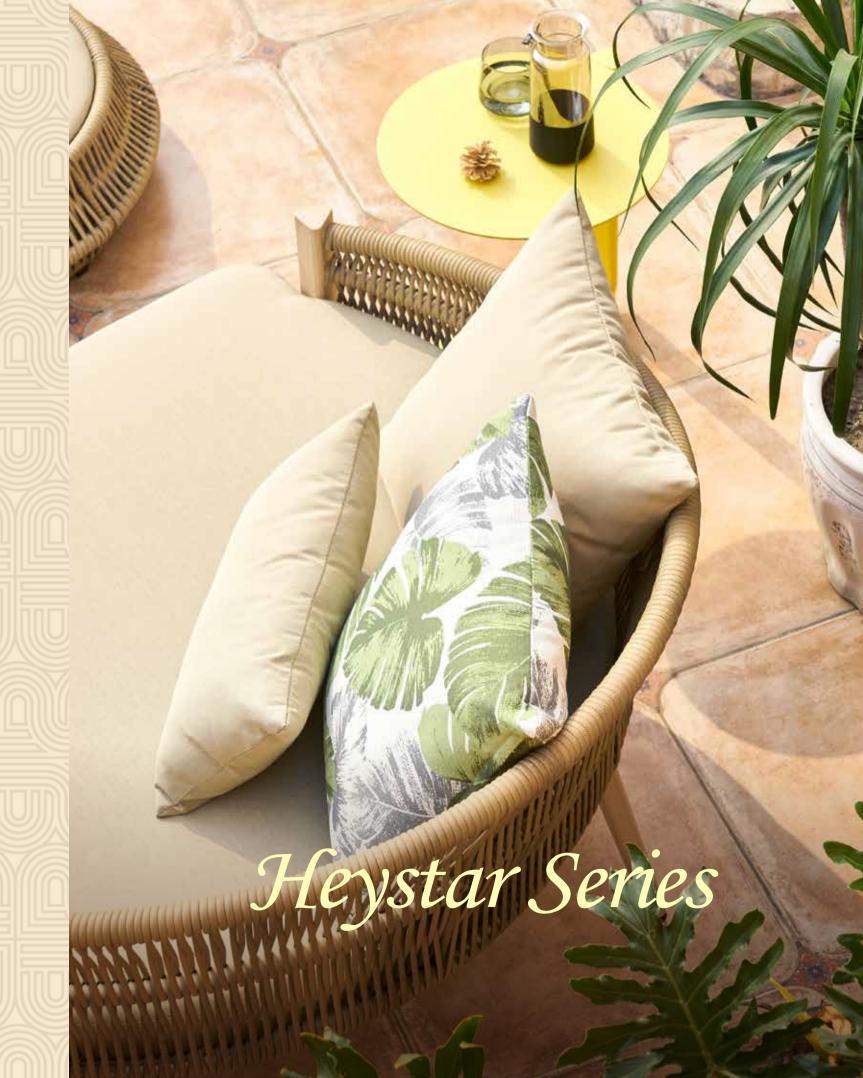

Heystar Series is designed with Scandinavian style (Nordic style) ,light , simple, natural and humanized, which is combined human and nature. The design concept reflects the respect of the craftsmanship tradition and natural color,which is more characteristics of elegant and organic. With the feature of flexible, durable, and F-Zero, it can be used for indoor and outdoor or many different scenes.