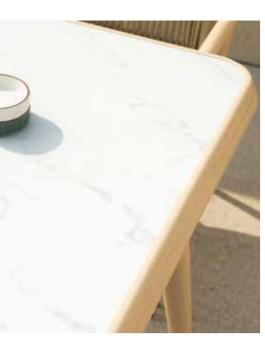

#### BP-3233-B

Dining Set

BP-3233-C

The product is made of aluminum frame with wood finishing by handcraft, it is like wood, but is suitable for outdoor use better than outdoor wood.

16

#### **BP-3232-A**

Dining Set

The product is made of aluminum frame with wood finishing by handcraft,it is like wood, but is suitable for outdoor use better than outdoor wood.