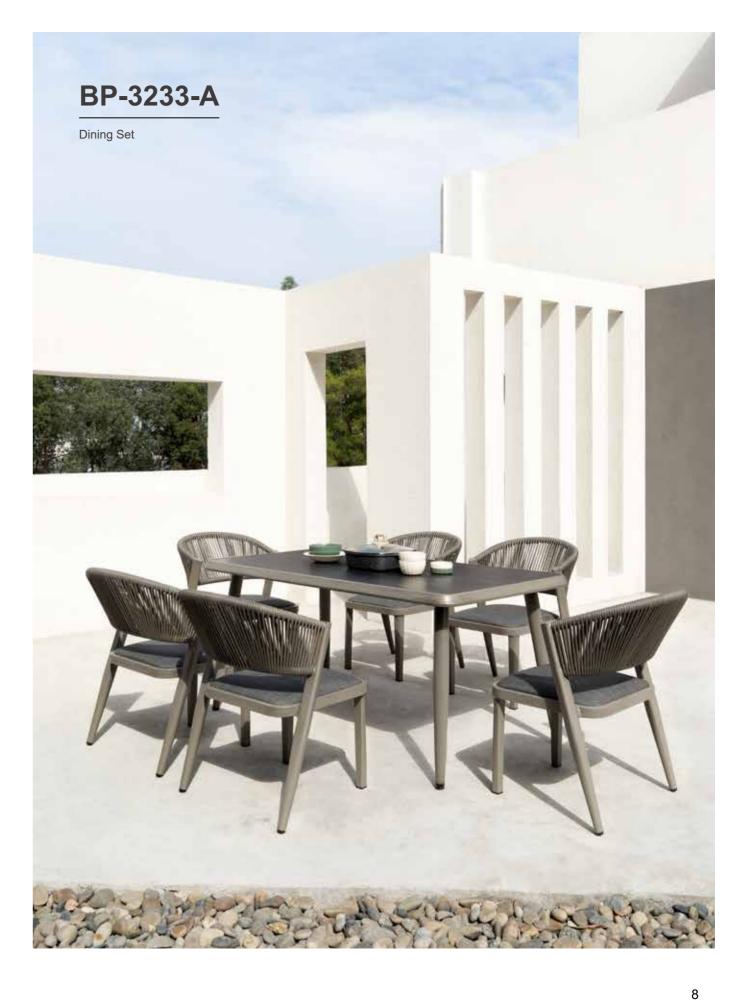

#### BP-3233-B

Dining Set

BP-3233-C

The product is made of aluminum frame with wood finishing by handcraft, it is like wood, but is suitable for outdoor use better than outdoor wood.

16

Coffee table SizeL115 x W66 x H46cm

BP-2041-F

Side table

Size: L45 x W45 x H45cm

BP-3233

Size: L59 x W63 x H79cm

BP-3265

Size: L59 x W57 x H75cm