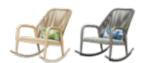

BP-3275-H

Armless chair Size: L59 x W63 x H79cm

BP-3232

Armchair Size: L64 x W61 x H88cm

BP-6255

Swivel Lounge Size: L165 x W63 x H90cm

BP-6206

Rocking chair Size: L125 x W69 x H87cm