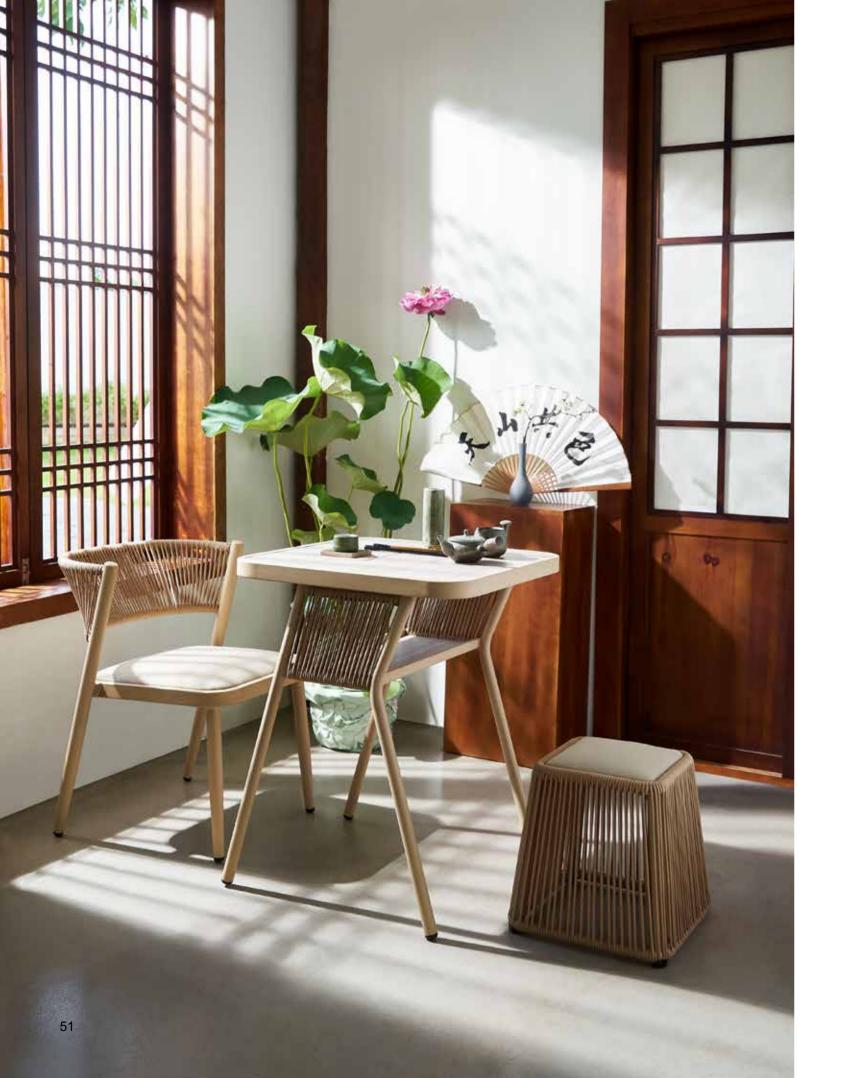

#### BP-3232-B

BP-3232-C

BP-3265-A

BP-3265-B

BP-3265-C

BP-2041

Leisure Chair Set

Ottoman

Size: Ф81 x H35cm

BP-2042

Stool

Size: L35.5 x W36 x H44cm

BP-3232

Size: L160 x W85 x H75cm

BP-3226