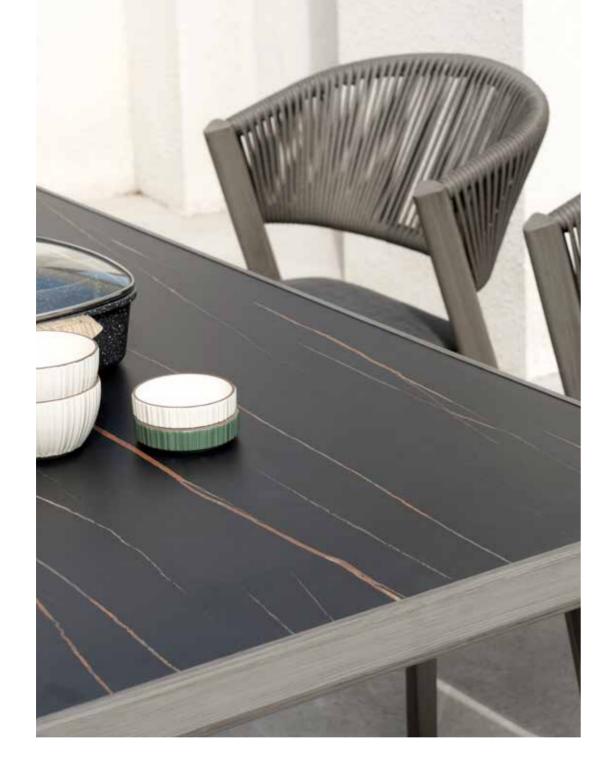

#### BP-3233-B

Dining Set

BP-3233-C

The product is made of aluminum frame with wood finishing by handcraft, it is like wood, but is suitable for outdoor use better than outdoor wood.

16