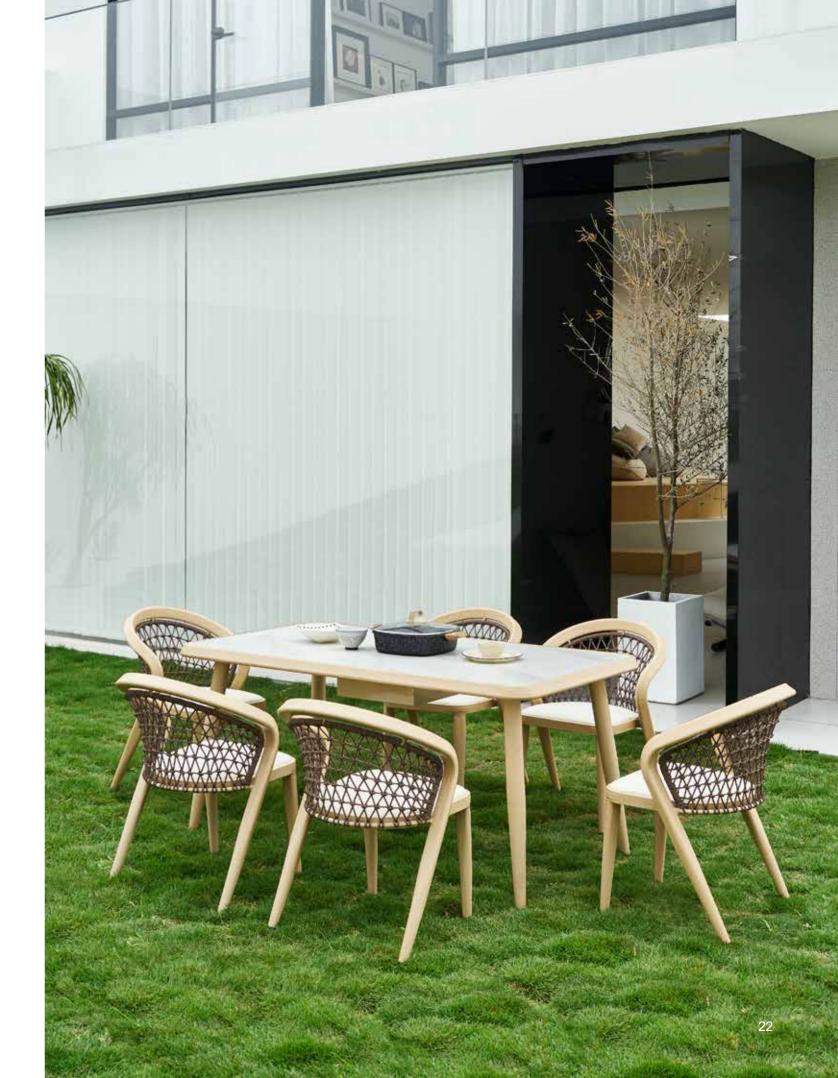

#### BP-3233-B

Dining Set

BP-3233-C

The product is made of aluminum frame with wood finishing by handcraft, it is like wood, but is suitable for outdoor use better than outdoor wood.

16

#### **BP-3232-A**

Dining Set

The product is made of aluminum frame with wood finishing by handcraft,it is like wood, but is suitable for outdoor use better than outdoor wood.