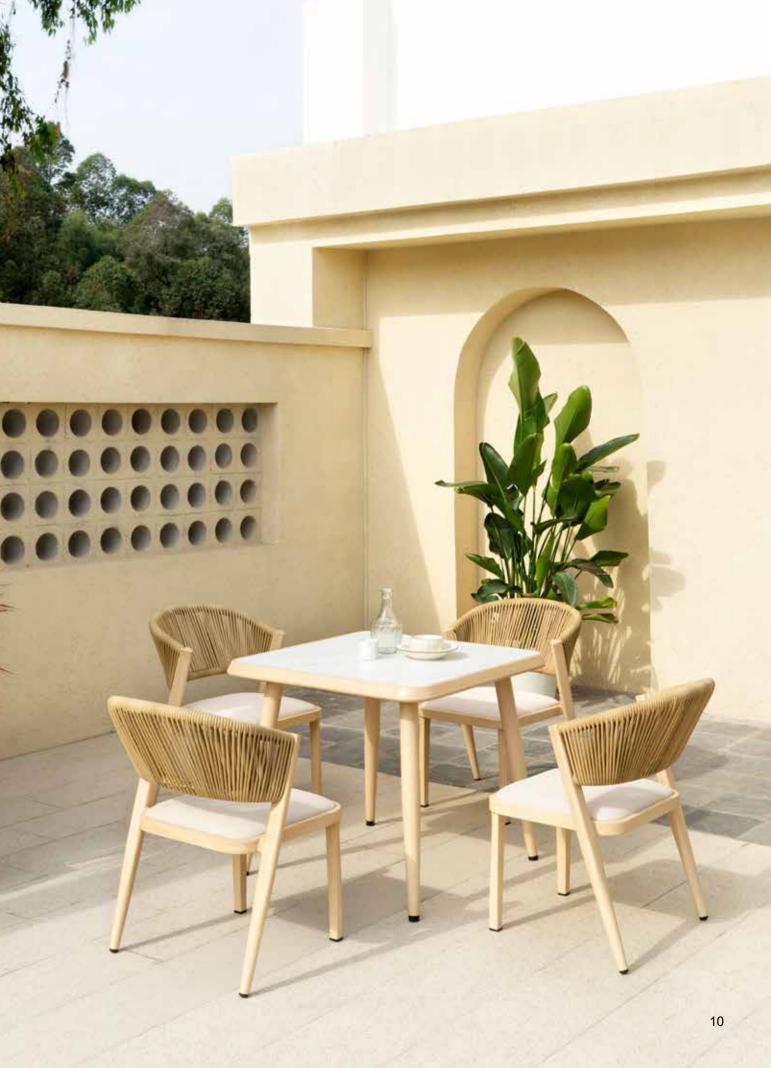

Heystar Series is designed with Scandinavian style (Nordic style) ,light , simple, natural and humanized, which is combined human and nature. The design concept reflects the respect of the craftsmanship tradition and natural color,which is more characteristics of elegant and organic. With the feature of flexible, durable, and F-Zero, it can be used for indoor and outdoor or many different scenes.