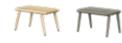

Ottoman

Size: Ф81 x H35cm

BP-2042

Stool

Size: L35.5 x W36 x H44cm

BP-3232

Size: L160 x W85 x H75cm

BP-3226

Table with induction cooker Size: L160 x W85 x H75cm

BP-3232

Square table Size: L85 x W85 x H75cm

BP-3232-S

Small square table Size: L65 x W65 x H75cm

BP-3232-G

Table

Size: Ф65 x H75cm

BP-3232-G

Table

Size: Ф85 x H75cm

BP-3275-T

Square table Size: L59 x W63 x H79cm

BP-2042

Table Size: L125 x W65 x H72cm