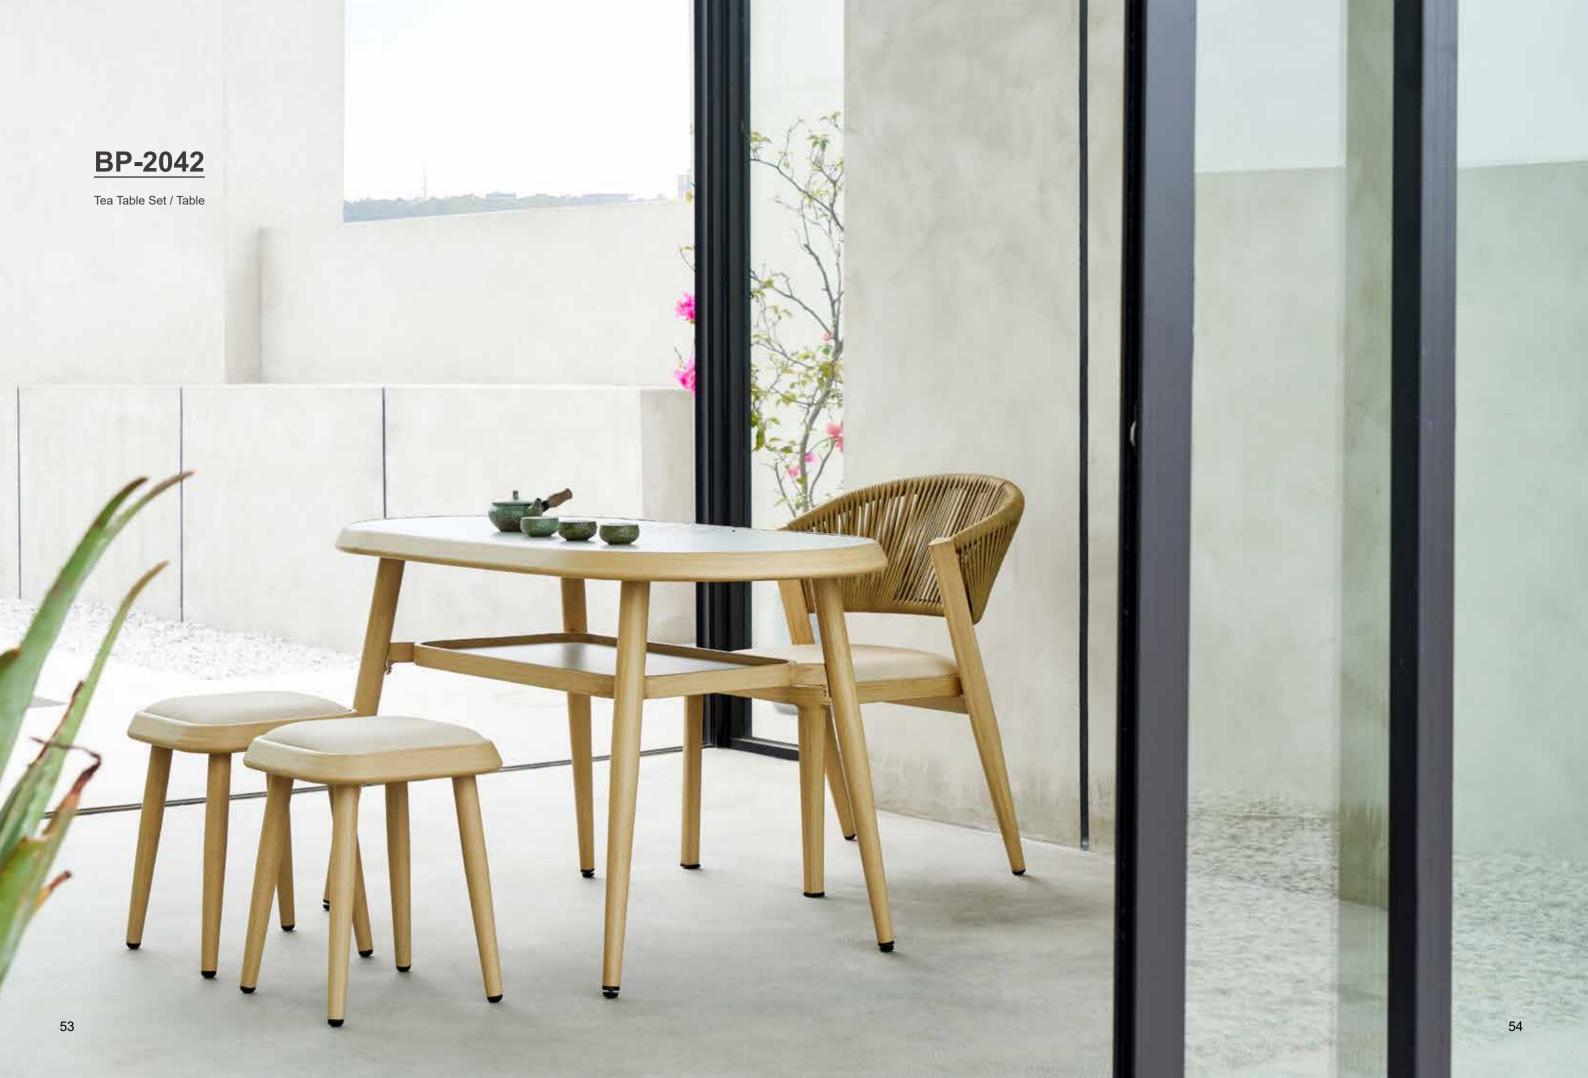

Sofa Set

The sitting is made of 100% waterproof sling fabric with high density foam, it is comfortable, waterproof and no color absorption.

BP-6255

Swivel Lounge

**BP-3275** 

Tea Table Set / Table

**BP-2042** 

Tea Table Set / Table

BP-8332-DS

Double sofa

Size: L143 x W76 x H77cm

BP-8332-S

Single sofa

Size: L65 x W76 x H77cm

BP-8332-CT

BP-3232-G

Table

Size: Ф85 x H75cm

BP-3275-T

Square table Size: L59 x W63 x H79cm

BP-2042

Table Size: L125 x W65 x H72cm