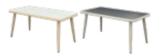

Table with induction cooker Size: L160 x W85 x H75cm

BP-3232

Square table Size: L85 x W85 x H75cm

BP-3232-S

Small square table Size: L65 x W65 x H75cm

BP-3232-G

Table

Size: Ф65 x H75cm

BP-3232-G

Table

Size: Ф85 x H75cm

BP-3275-T

Square table Size: L59 x W63 x H79cm

BP-2042

Table Size: L125 x W65 x H72cm