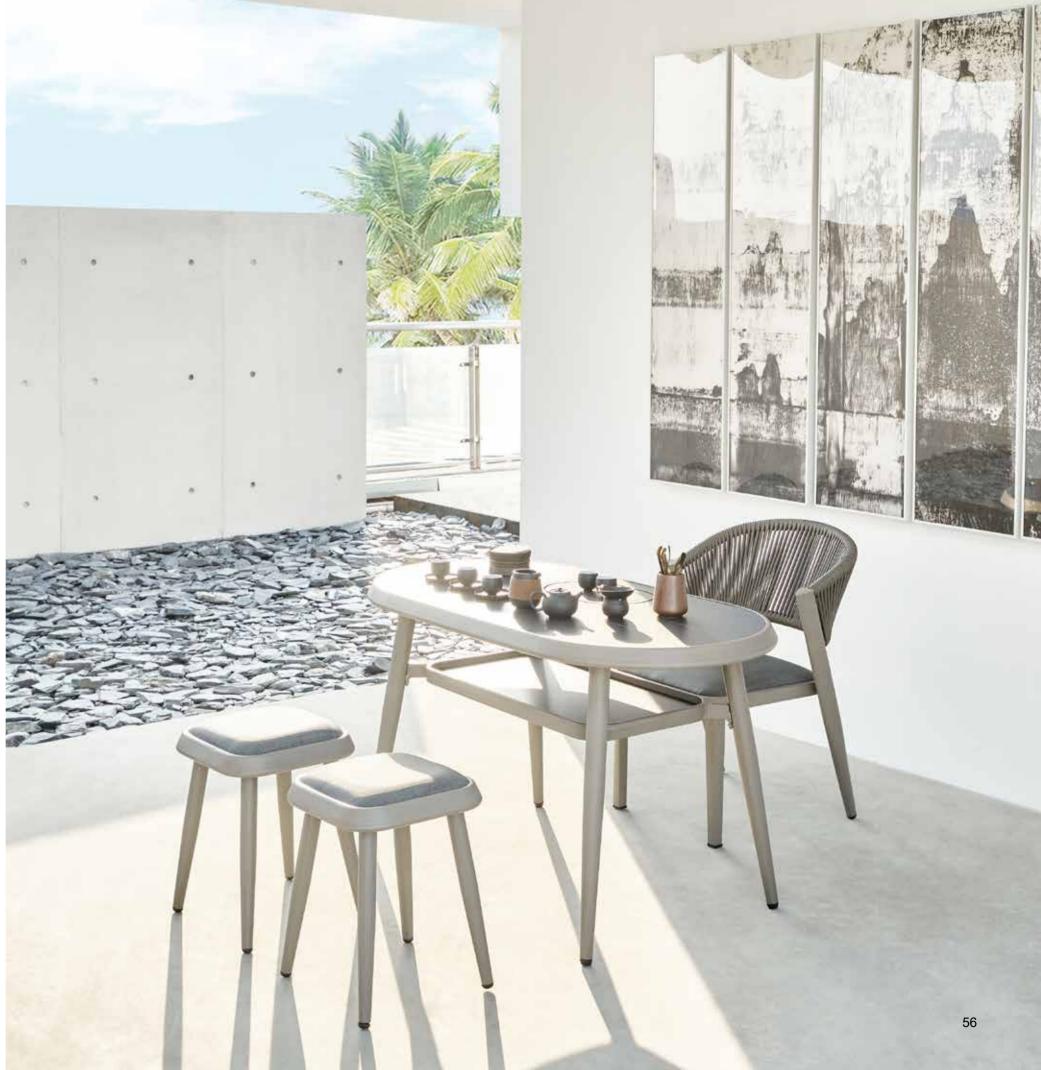

## **Multifunctional dining table**

with hidden induction cooker at the bottom, can be used as normal dining table, also can be as hot pot and BBQ table. can be used indoor and outdoor.

#### BP-3233-B

Dining Set

BP-3233-C

The product is made of aluminum frame with wood finishing by handcraft, it is like wood, but is suitable for outdoor use better than outdoor wood.

16

#### **BP-3232-A**

Dining Set

The product is made of aluminum frame with wood finishing by handcraft,it is like wood, but is suitable for outdoor use better than outdoor wood.

Coffee table SizeL115 x W66 x H46cm

BP-2041-F

Side table

Size: L45 x W45 x H45cm

BP-3233

Size: L59 x W63 x H79cm

BP-3265

Size: L59 x W57 x H75cm

BP-3275-H

Armless chair Size: L59 x W63 x H79cm

BP-3232

Armchair Size: L64 x W61 x H88cm

BP-6255

Swivel Lounge Size: L165 x W63 x H90cm

BP-6206

Rocking chair Size: L125 x W69 x H87cm