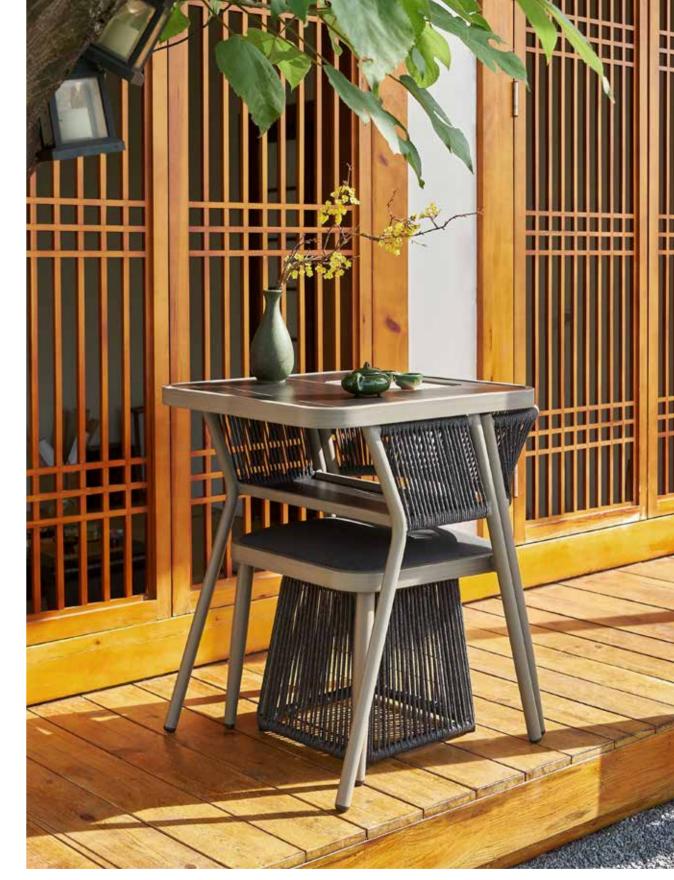

#### BP-3232-B

BP-3232-C

BP-3265-A

BP-3265-B

BP-3265-C

BP-2041

Leisure Chair Set

Ottoman

Size: Ф81 x H35cm

BP-2042

Stool

Size: L35.5 x W36 x H44cm

BP-3232

Size: L160 x W85 x H75cm

BP-3226