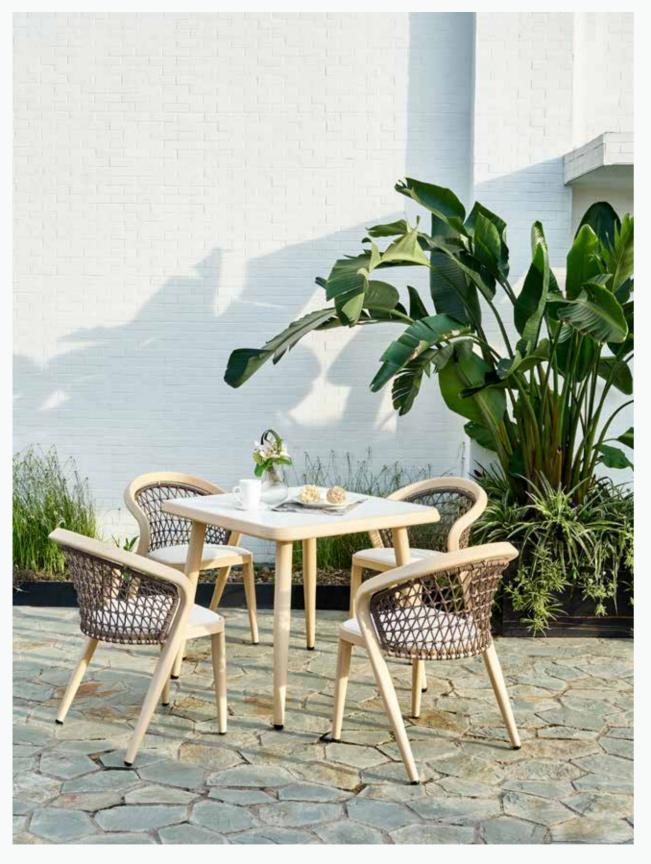

#### **BP-3232-A**

Dining Set

The product is made of aluminum frame with wood finishing by handcraft,it is like wood, but is suitable for outdoor use better than outdoor wood.

#### BP-3232-B

BP-3232-C

BP-3265-A

BP-3265-B

BP-3265-C

BP-2041

Leisure Chair Set