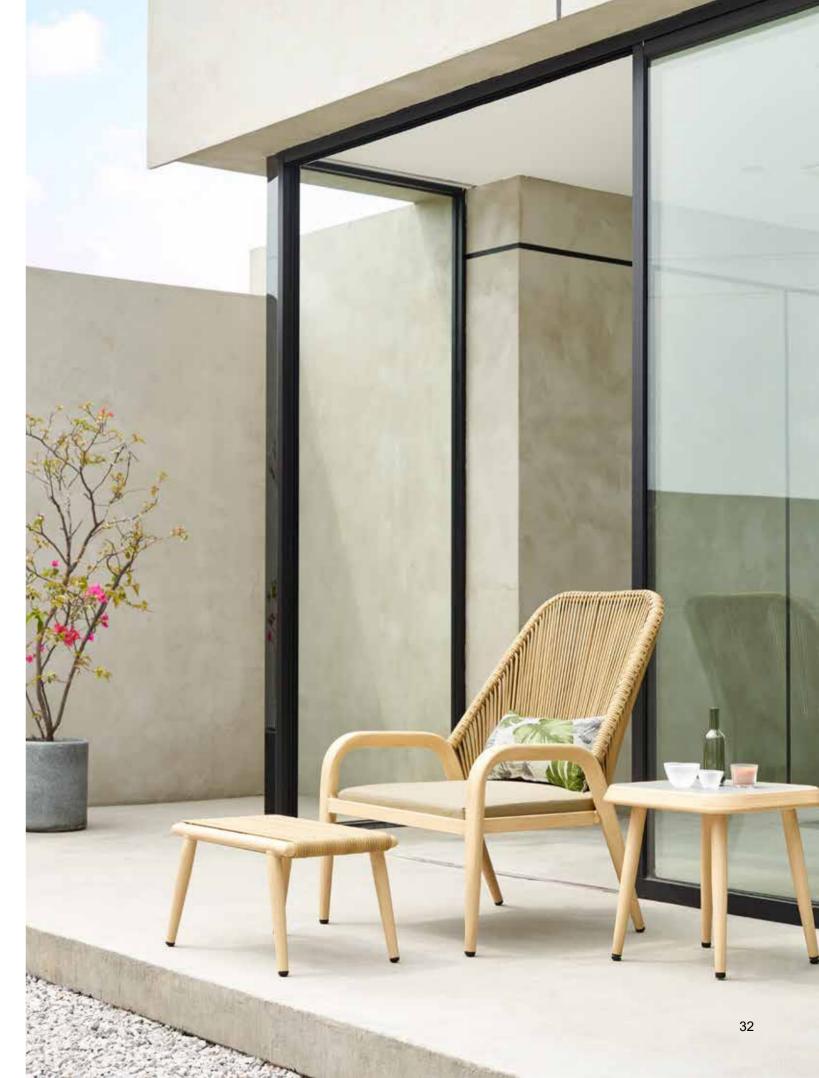

#### BP-3232-B

BP-3232-C

BP-3265-A

BP-3265-B

BP-3265-C

BP-2041

Leisure Chair Set

BP-3275-H

Armless chair Size: L59 x W63 x H79cm

BP-3232

Armchair Size: L64 x W61 x H88cm

BP-6255

Swivel Lounge Size: L165 x W63 x H90cm

BP-6206

Rocking chair Size: L125 x W69 x H87cm