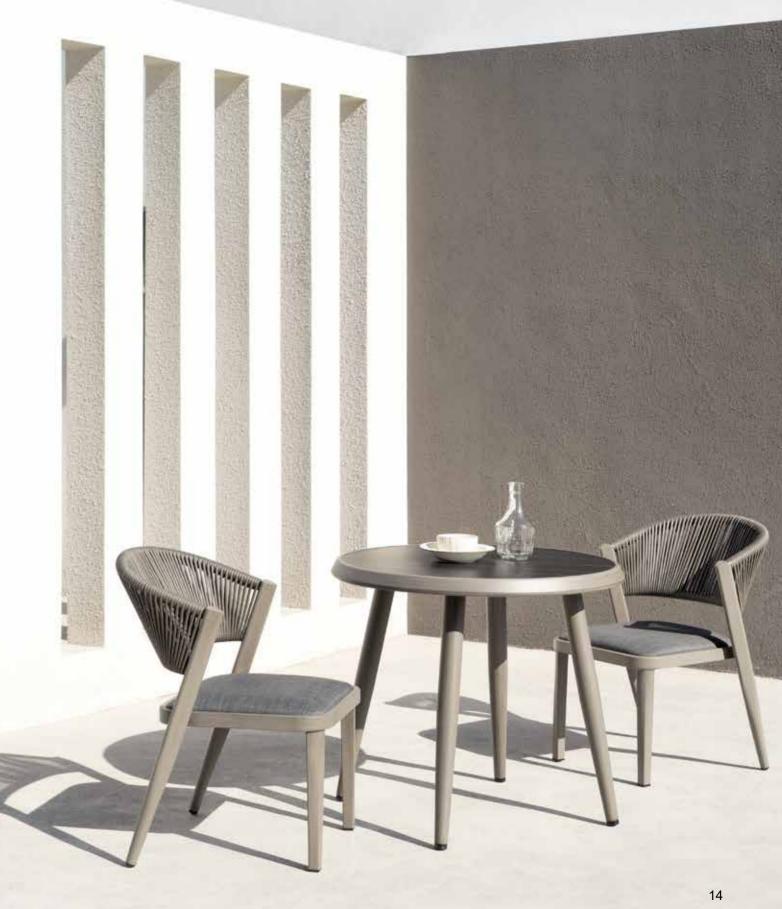

Heystar Series is designed with Scandinavian style (Nordic style) ,light , simple, natural and humanized, which is combined human and nature. The design concept reflects the respect of the craftsmanship tradition and natural color,which is more characteristics of elegant and organic. With the feature of flexible, durable, and F-Zero, it can be used for indoor and outdoor or many different scenes.

#### BP-3233-B

Dining Set

BP-3233-C

The product is made of aluminum frame with wood finishing by handcraft, it is like wood, but is suitable for outdoor use better than outdoor wood.

16