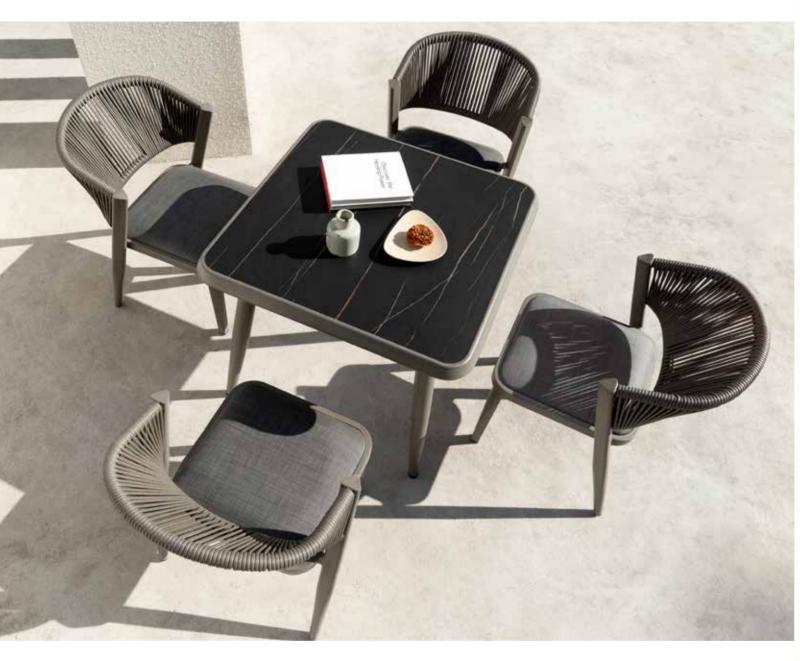

Heystar Series is designed with Scandinavian style (Nordic style) ,light , simple, natural and humanized, which is combined human and nature. The design concept reflects the respect of the craftsmanship tradition and natural color,which is more characteristics of elegant and organic. With the feature of flexible, durable, and F-Zero, it can be used for indoor and outdoor or many different scenes.

#### BP-3233-B

Dining Set

BP-3233-C

The product is made of aluminum frame with wood finishing by handcraft, it is like wood, but is suitable for outdoor use better than outdoor wood.

16