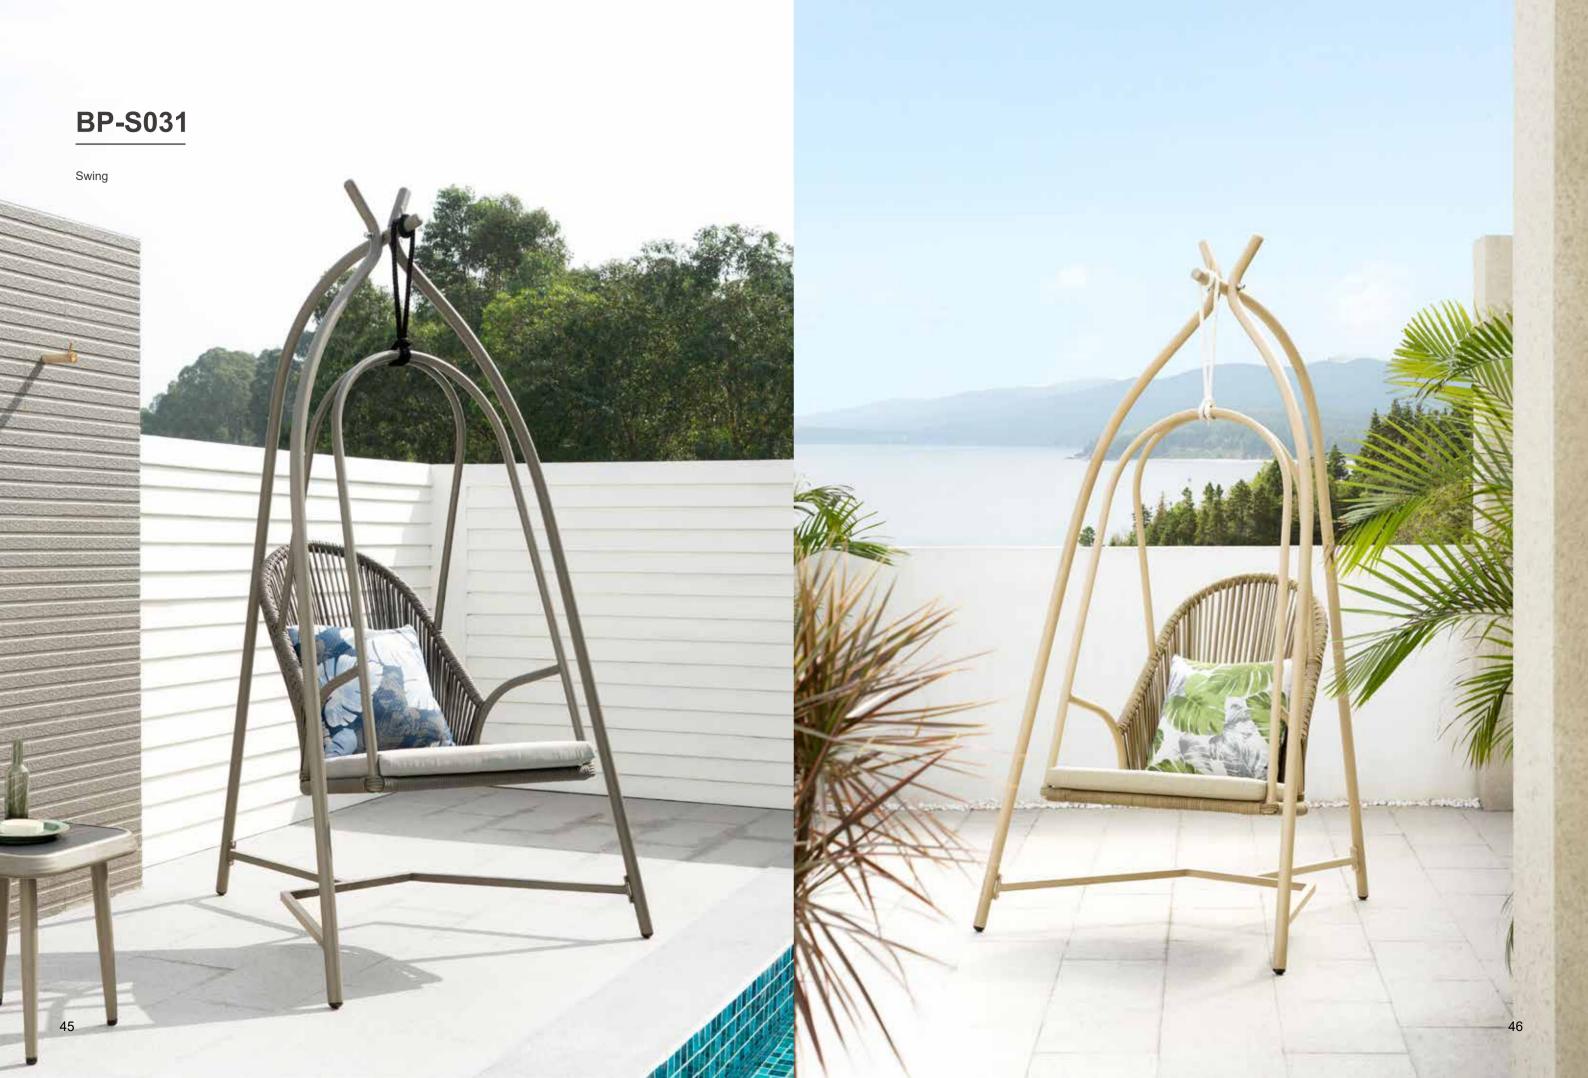

BP-2041-A

Leisure chair

Size: L99.5 x W70 x H95cm

BP-S031

Swing

Size: L133 x W131 x H220cm

BP-6241

Lounge