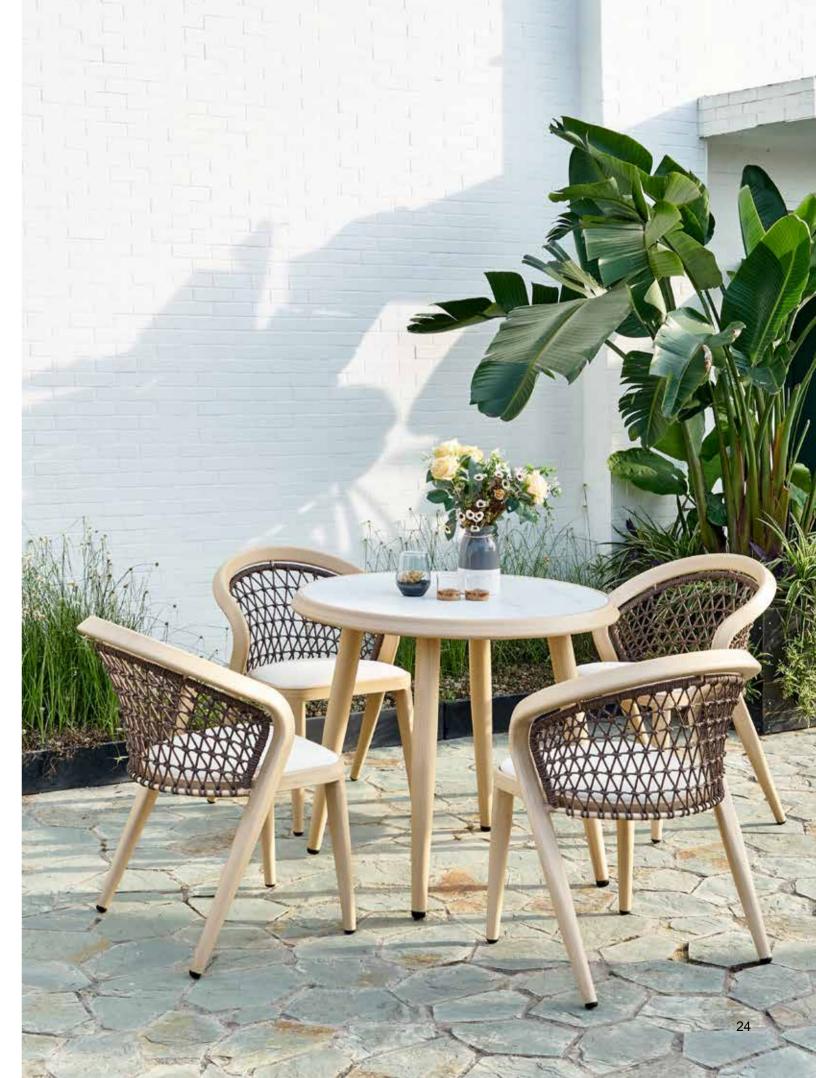

#### **BP-3232-A**

Dining Set

The product is made of aluminum frame with wood finishing by handcraft,it is like wood, but is suitable for outdoor use better than outdoor wood.

#### BP-3232-B

BP-3232-C

BP-3265-A

BP-3265-B

BP-3265-C

BP-2041

Leisure Chair Set