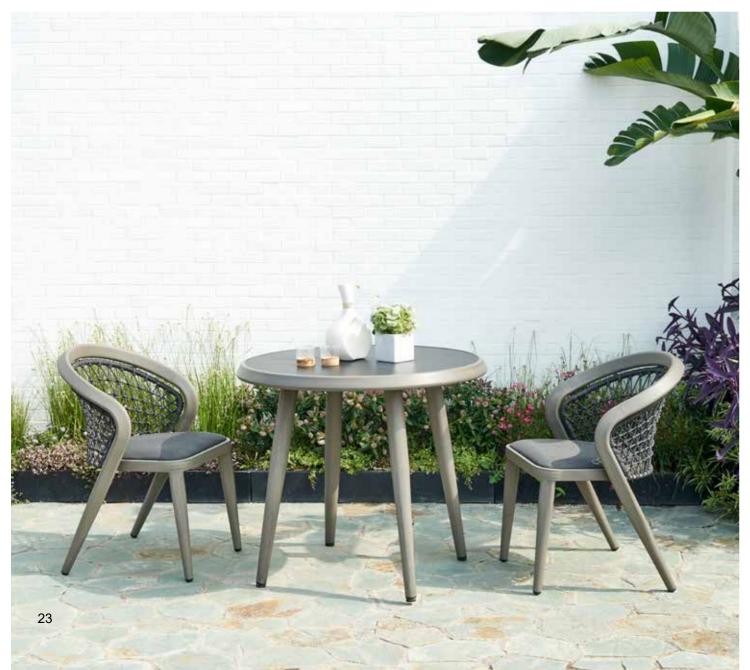

Coffee table SizeL115 x W66 x H46cm

BP-2041-F

Side table

Size: L45 x W45 x H45cm

BP-3233

Size: L59 x W63 x H79cm

BP-3265

Size: L59 x W57 x H75cm