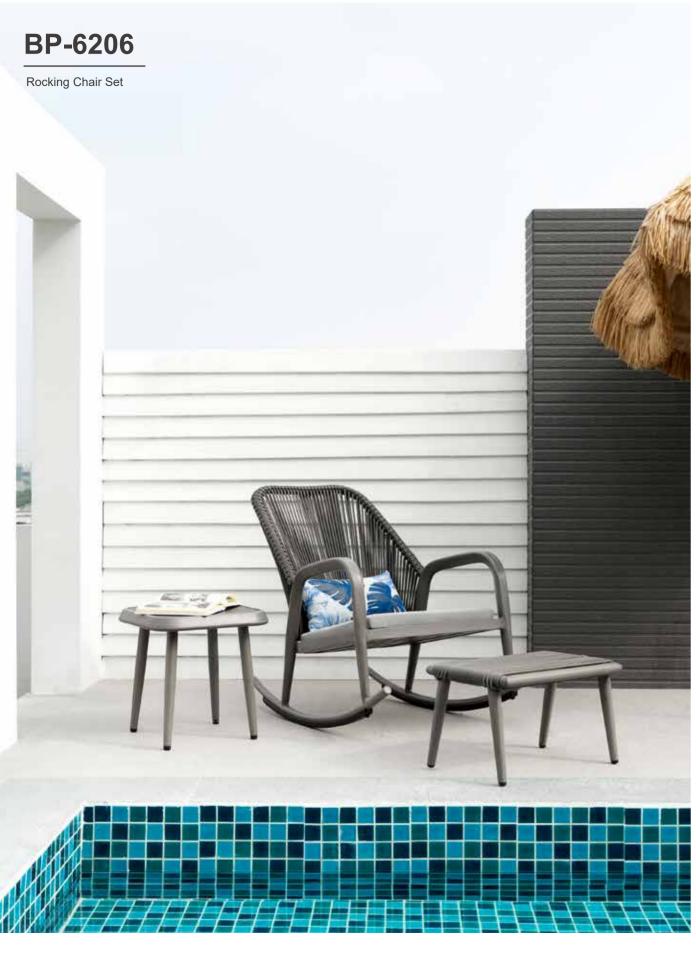

BP-3275-H

Armless chair Size: L59 x W63 x H79cm

BP-3232

Armchair Size: L64 x W61 x H88cm

BP-6255

Swivel Lounge Size: L165 x W63 x H90cm

BP-6206

Rocking chair Size: L125 x W69 x H87cm