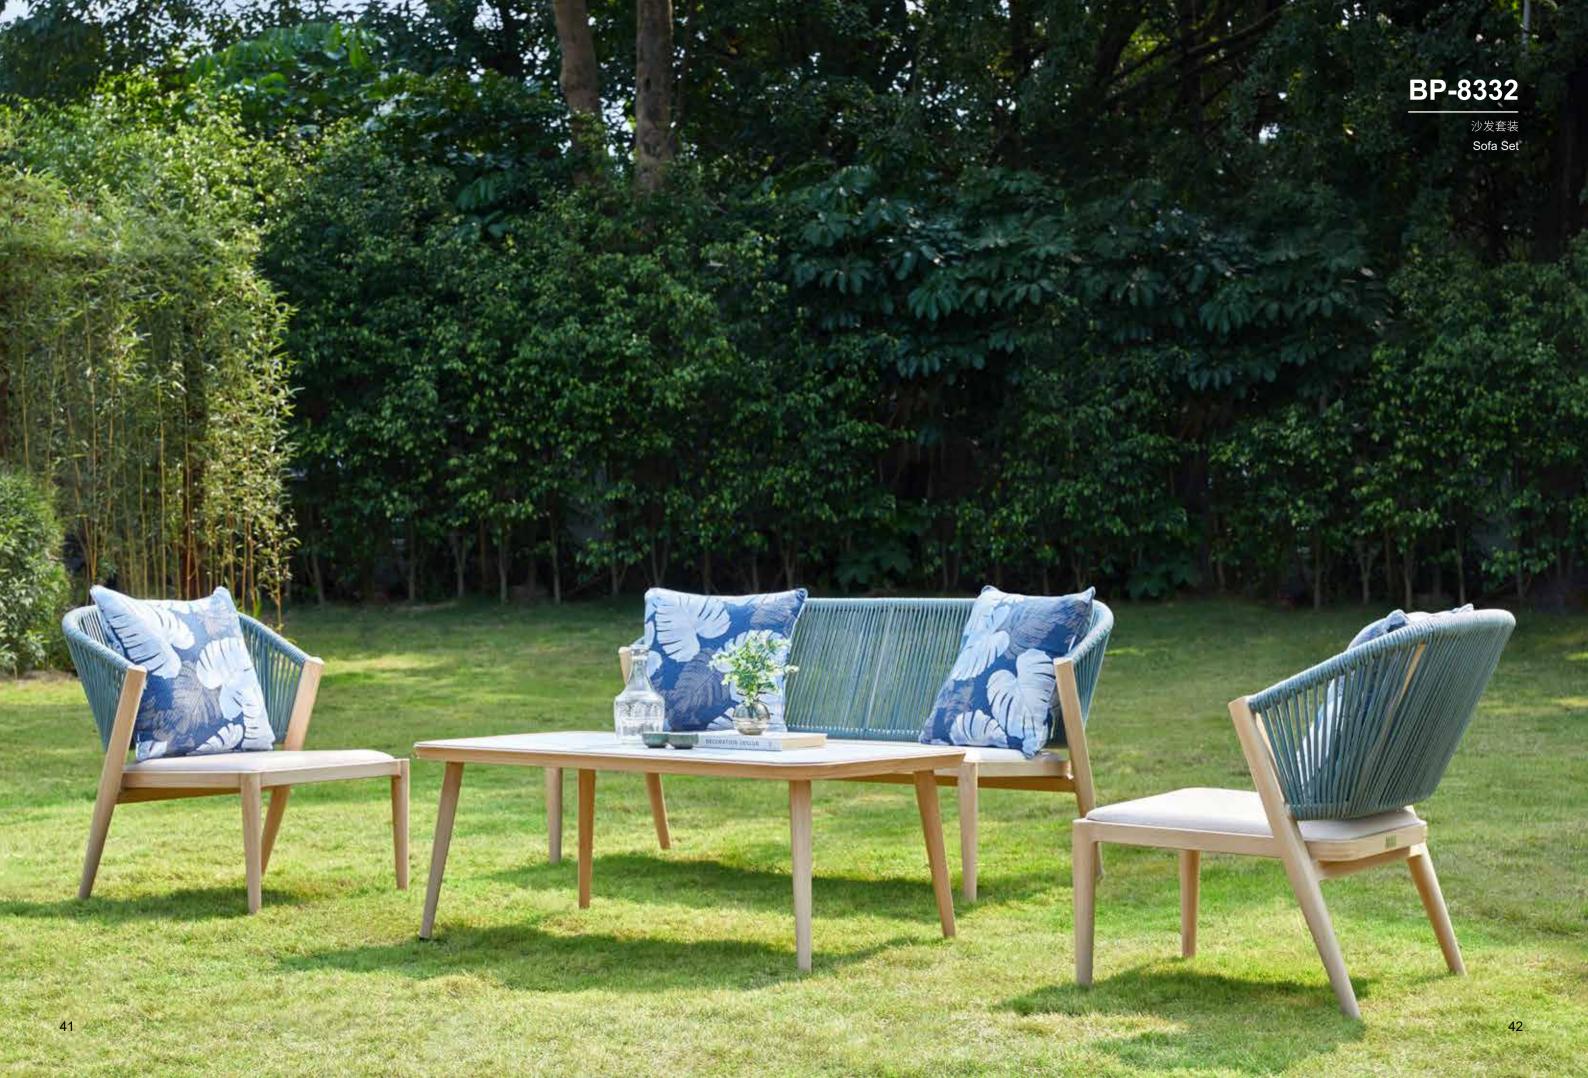

### BP-8320

Leisure bed

Weave in TPU rope by handcraft,it feels warm and smooth.

**BP-8332** 

Sofa Set

**BP-8332** 

Sofa Set

**BP-8332** 

Sofa Set

The sitting is made of 100% waterproof sling fabric with high density foam, it is comfortable, waterproof and no color absorption.

BP-6255

Swivel Lounge

**BP-3275** 

Tea Table Set / Table

**BP-2042** 

Tea Table Set / Table

BP-8332-DS

Double sofa

Size: L143 x W76 x H77cm

BP-8332-S

Single sofa

Size: L65 x W76 x H77cm

BP-8332-CT

Coffee table SizeL115 x W66 x H46cm

BP-2041-F

Side table

Size: L45 x W45 x H45cm

BP-3233

Size: L59 x W63 x H79cm

BP-3265

Size: L59 x W57 x H75cm