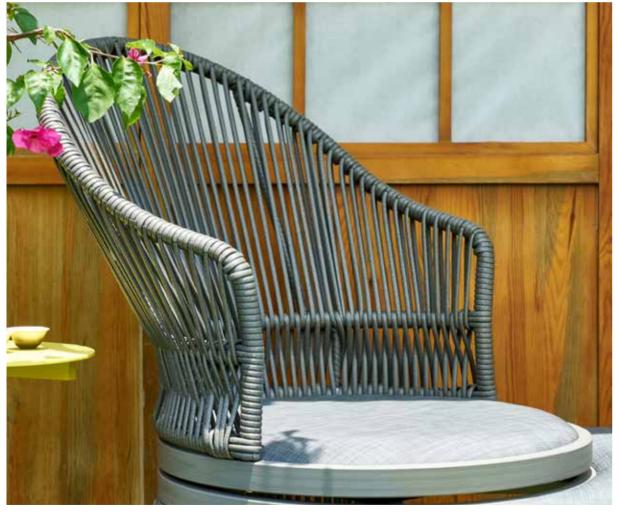

Sofa Set

The sitting is made of 100% waterproof sling fabric with high density foam, it is comfortable, waterproof and no color absorption.

BP-6255

Swivel Lounge

**BP-3275** 

Tea Table Set / Table

**BP-2042** 

BP-3275-H

Armless chair Size: L59 x W63 x H79cm

BP-3232

Armchair Size: L64 x W61 x H88cm

BP-6255

Swivel Lounge Size: L165 x W63 x H90cm

BP-6206

Rocking chair Size: L125 x W69 x H87cm