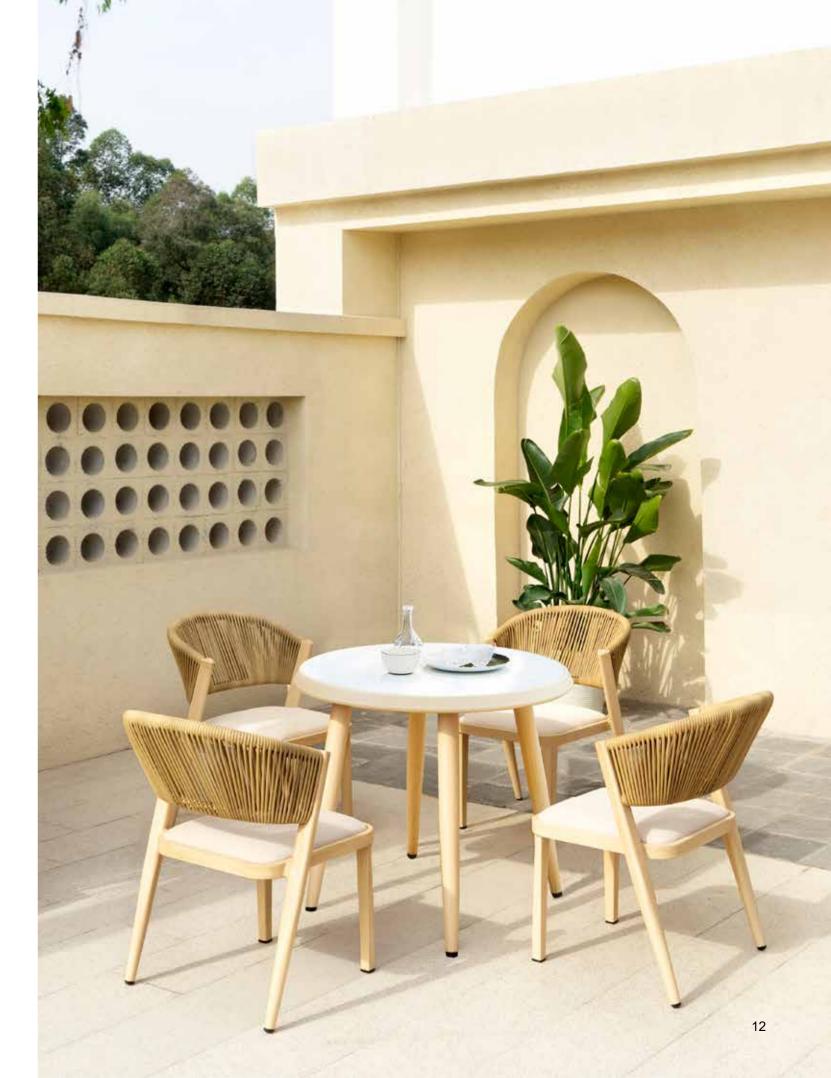

Heystar Series is designed with Scandinavian style (Nordic style) ,light , simple, natural and humanized, which is combined human and nature. The design concept reflects the respect of the craftsmanship tradition and natural color,which is more characteristics of elegant and organic. With the feature of flexible, durable, and F-Zero, it can be used for indoor and outdoor or many different scenes.

#### BP-3233-B

Dining Set

BP-3233-C

The product is made of aluminum frame with wood finishing by handcraft, it is like wood, but is suitable for outdoor use better than outdoor wood.

16