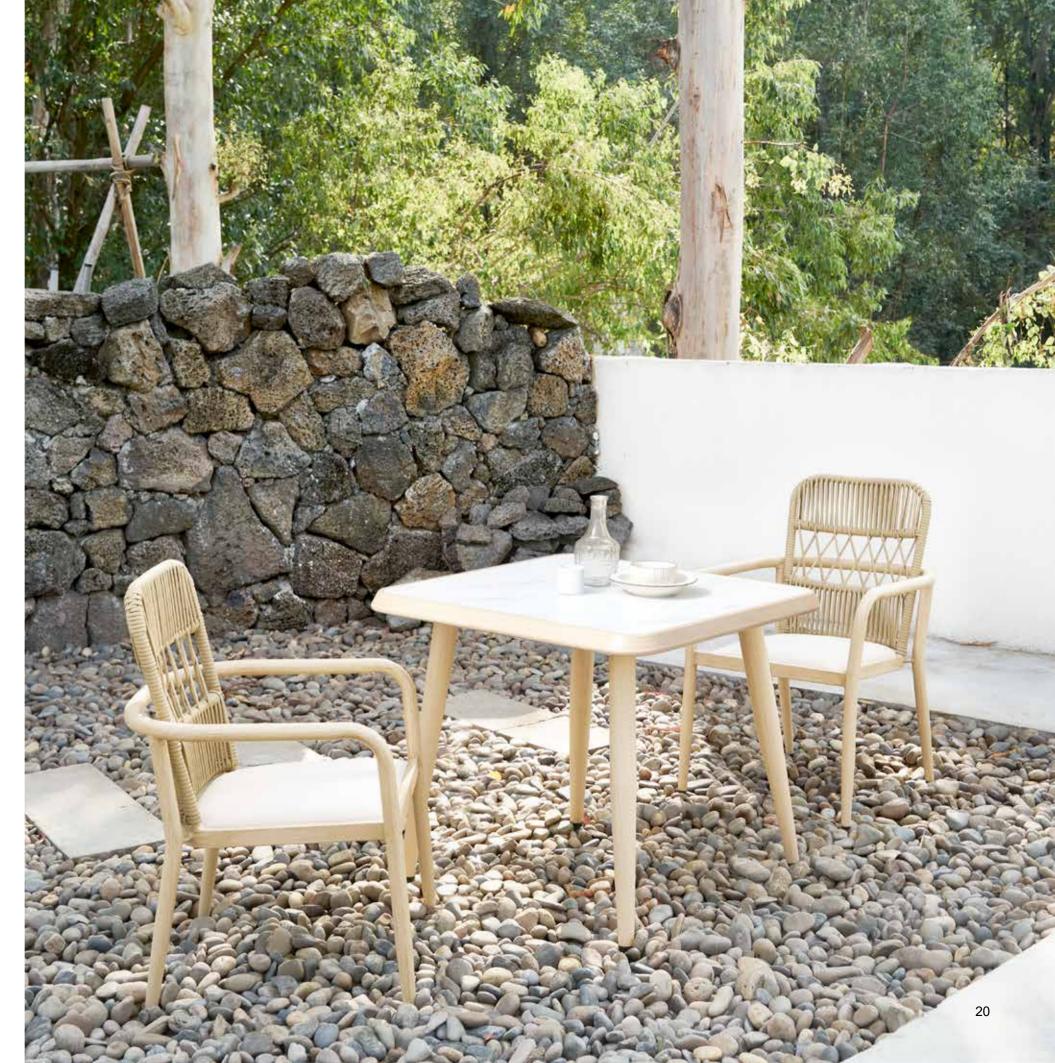

#### BP-3233-B

Dining Set

BP-3233-C

The product is made of aluminum frame with wood finishing by handcraft, it is like wood, but is suitable for outdoor use better than outdoor wood.

16

#### **BP-3232-A**

Dining Set

The product is made of aluminum frame with wood finishing by handcraft,it is like wood, but is suitable for outdoor use better than outdoor wood.