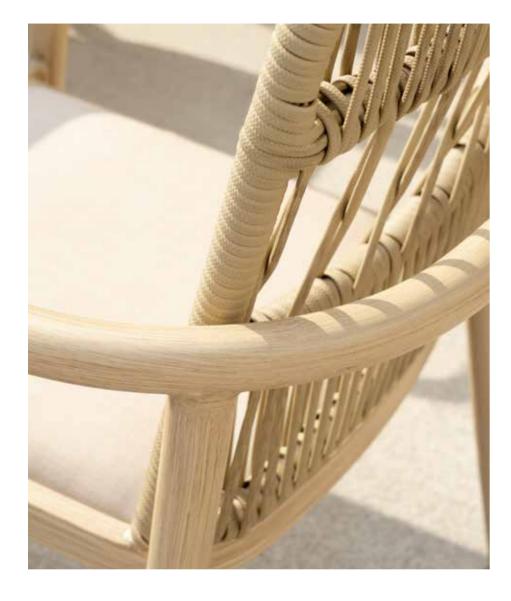

#### BP-3233-B

Dining Set

BP-3233-C

The product is made of aluminum frame with wood finishing by handcraft, it is like wood, but is suitable for outdoor use better than outdoor wood.

16

#### **BP-3232-A**

Dining Set

The product is made of aluminum frame with wood finishing by handcraft,it is like wood, but is suitable for outdoor use better than outdoor wood.