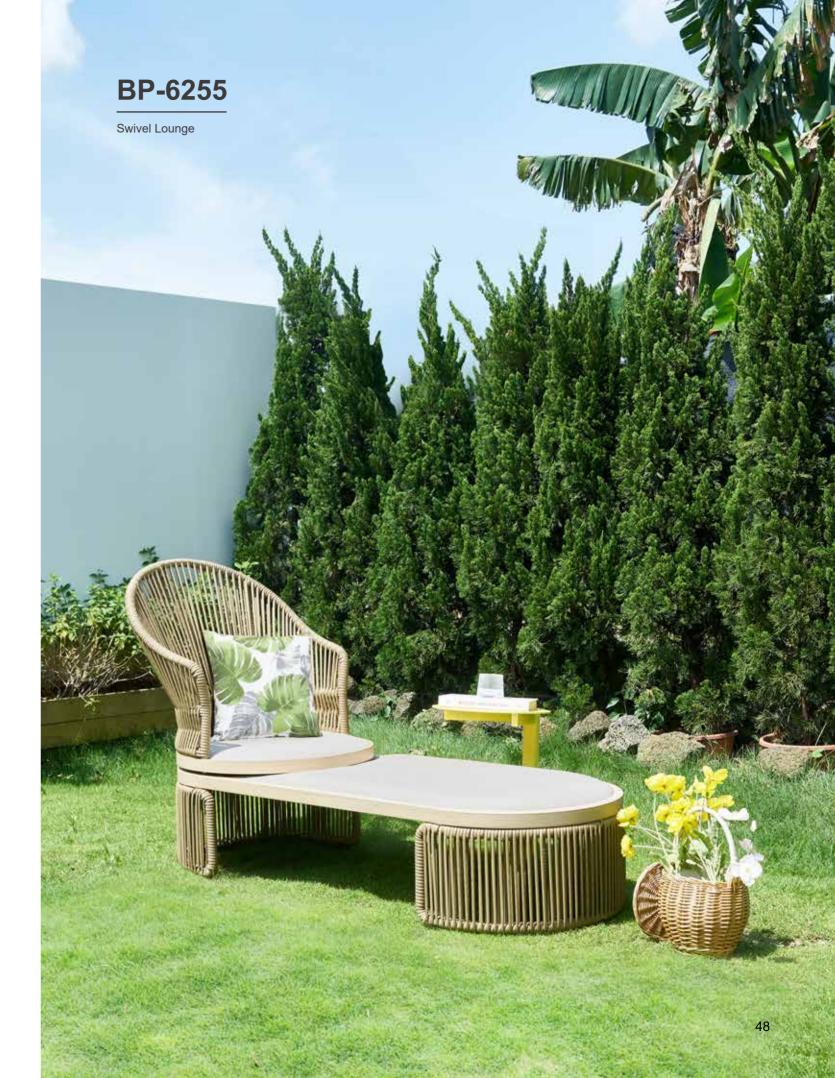

Sofa Set

The sitting is made of 100% waterproof sling fabric with high density foam, it is comfortable, waterproof and no color absorption.

BP-6255

Swivel Lounge

**BP-3275** 

Tea Table Set / Table

**BP-2042** 

BP-3275-H

Armless chair Size: L59 x W63 x H79cm

BP-3232

Armchair Size: L64 x W61 x H88cm

BP-6255

Swivel Lounge Size: L165 x W63 x H90cm

BP-6206

Rocking chair Size: L125 x W69 x H87cm