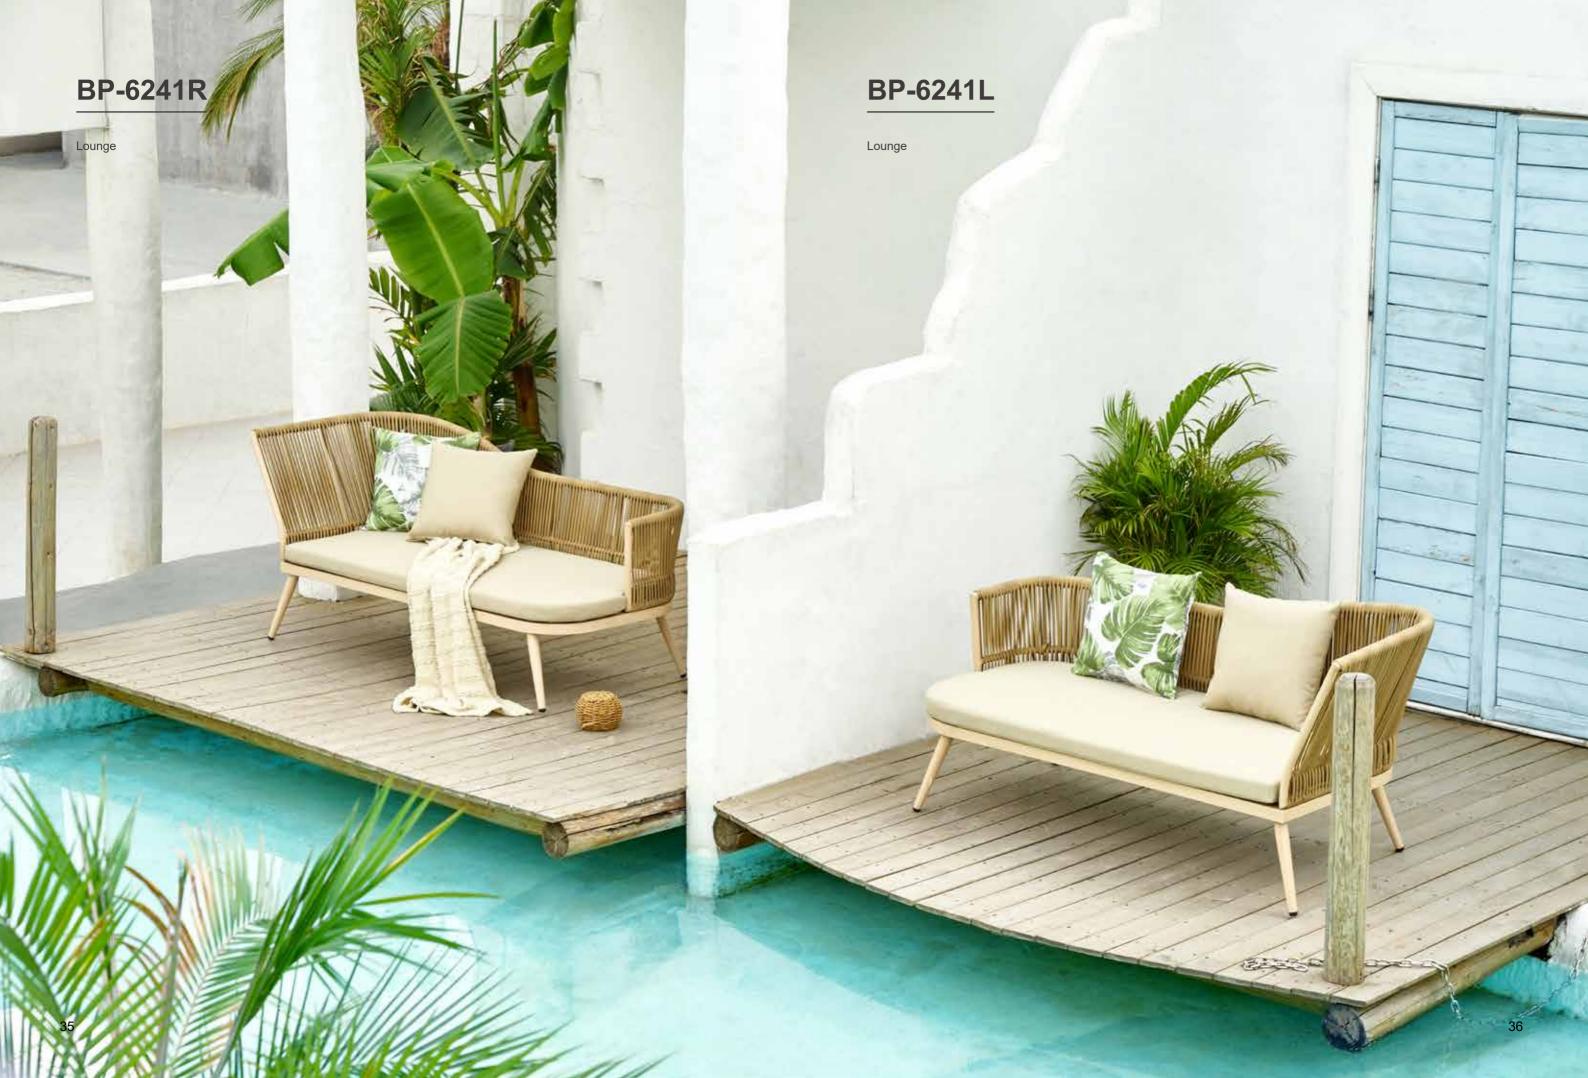

BP-2041-A

Leisure chair

Size: L99.5 x W70 x H95cm

BP-S031

Swing

Size: L133 x W131 x H220cm

BP-6241

Lounge

Size: L160 x W75 x H80cm

BP-8320-S

Leisure bed Size: L111 x W107.5 x

H72cm

BP-8320-ST

Side table

Size: Ф46.5 x H48.5cm

BP-6255-ST