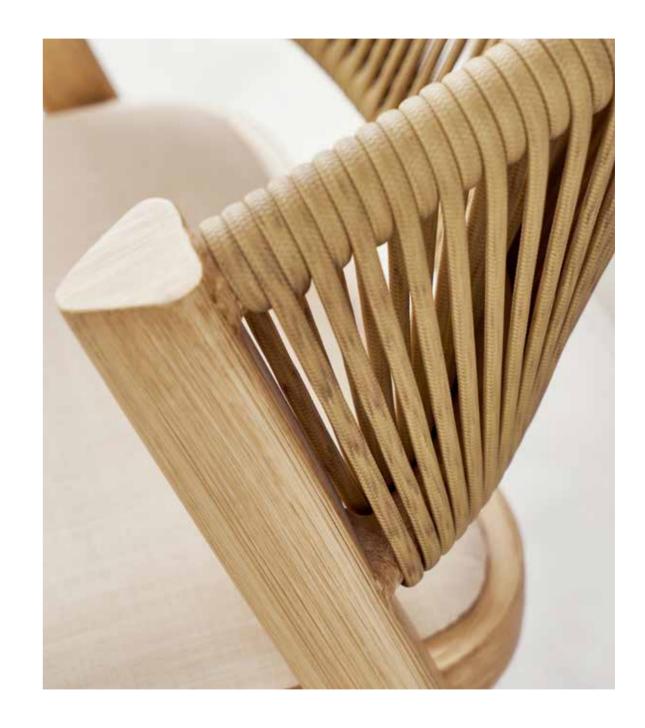

#### BP-3233-B

Dining Set

BP-3233-C

The product is made of aluminum frame with wood finishing by handcraft, it is like wood, but is suitable for outdoor use better than outdoor wood.

16

#### **BP-3232-A**

Dining Set

The product is made of aluminum frame with wood finishing by handcraft,it is like wood, but is suitable for outdoor use better than outdoor wood.